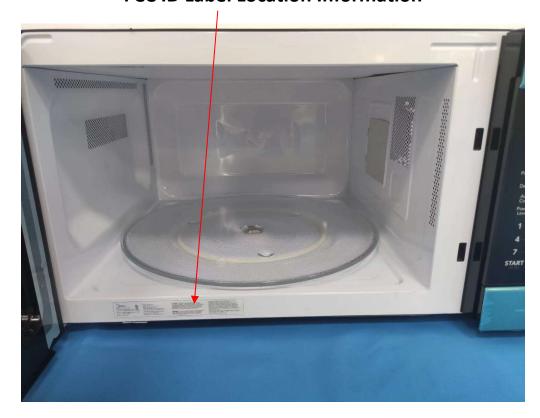

## **EXHIBITA-FCC ID LABEL AND LOCATION**

## **FCC ID Label Location Information**

The label shown shall be permanently affixed at a conspicuous location on the device and be readily visible to the time purchase (Labeling requirements per 2.295)