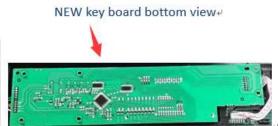

New key board top view

original key board bottom view

3. Changed Key board's type and location as below(see 1), New key board's input&output is identical and electrically compatible to original.