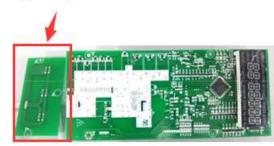

#### Original Mother board -bottom

Note: Only differences for component and PCB Layout.

2. key board changed as below, they have the same input&output specification and power.

original key board top view

New key board top view

original key board bottom view

3. Changed Key board's type and location as below(see 1), New key board's input&output is identical and electrically compatible to original.