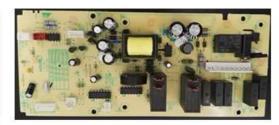

# Request for Class $\Pi$ Permissive Change(C2PC)

FCC ID: VG8EM159KYY Data: 2017-6-30

TO: Federal Communication Commission

Please be notified that we, the undersigned, Guangdong Midea Kitchen Appliances Manufacturing Co.,Ltd. declare that the reasons for this class II permissive change are as below:

1. Mother -board Changed as below. They have the same input&output power and similar circuit function

New Mother board -top view₽

### Original Mother board-top view





#### Original Mother board -bottom





Note: Only differences for component and PCB Layout.

2. key board changed as below, they have the same input&output specification and power.

original key board top view

New key board top view





original key board bottom view





3. Changed Key board's type and location as below(see 1), New key board's input&output is identical and electrically compatible to original.





# 4. Back basically is the same(see below).







New product

5. Anything elses are the same as before.

## Sincerely,



xue wenfei

Guangdong Midea Kitchen Appliances Manufacturing Co.,Ltd.

Phone: +86-757-26306480 FAX: +86-757-26656995 E-Mail: xuewf1@midea.com.cn