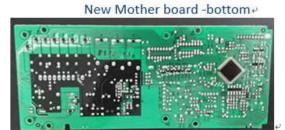

#### Original Mother board -bottom

Note: Only differences for component and PCB Layout.

2. key board changed as below, they have the same input&output specification and power.

original key board top view