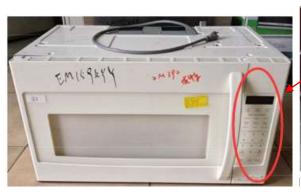

#### Original Mother board -bottom

Note: Only differences for component and PCB Layout.

2. key board changed as below, they have the same input&output specification and power.

original key board top view

New key board top view

original key board bottom view

3. Changed Key board's type and location as below(see 1), New key board's input&output is identical and electrically compatible to original.