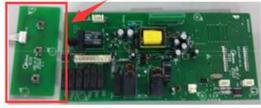

1. Mother -board Changed as below. They have the same input&output power and similar circuit function

New Mother board -top view₽

### Original Mother board-top view