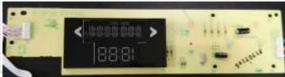

#### Original Mother board -bottom

Note: Only differences for component and PCB Layout.

2. key board changed as below, they have the same input&output specification and power.

original key board top view