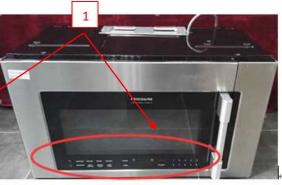

New key board top view

original key board bottom view

3. Changed Key board's type and location as below(see 1), New key board's input&output is identical and electrically compatible to original.