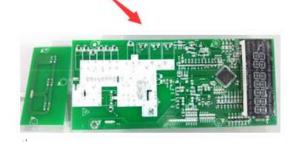

New key board top view

original key board bottom view

3. Changed Key board's type and location as below(see 1), New key board's input&output is identical and electrically compatible to original.