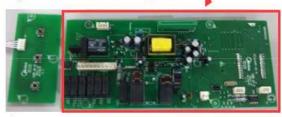

1. Mother -board Changed as below. They have the same input&output power and similar circuit function

New Mother board -top view₽