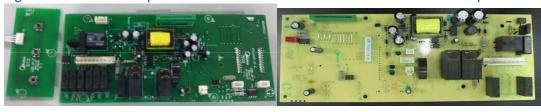

1. Changed Mother -board as below.

Original Mother board-top view

NOTE: They have the same input&output power and similar circuit function.

Original Mother board -bottom

New Mother board -bottom

Note: Only differences for component and PCB Layout.