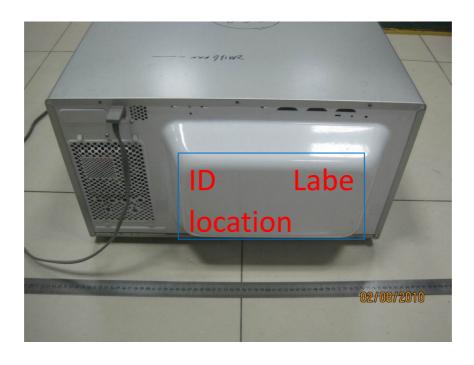

## ID label



Model/Modelo: EM136AXX

Household Microwave Oven

(Not for commercial use)

Input 120V~60Hz, Single Phase 1500W E214180

Output 1100W, 2450MHz

Serial No./ N'de serie:

Manufacture Date / Date de fabrication:

FCC ID:VG8EM136AXX

Foshan Shunde Midea Microwave & Electrical Appliances

Mfg. Co.,Ltd.

54NJ

Four à micro-ondes familial

(non destine a l'usage commercial)

Alinentation 120V~60Hz, monophase1500W

Puissance1100W, 2450MHz

Made in Shunde China / Fabricado en Shunde-China

THIS DEVICE COMPLIES WITH DHHS RADIATION

PERFORMANCE STANDARDS 21 CFR SUBCHAPTER J.

## Location of Label