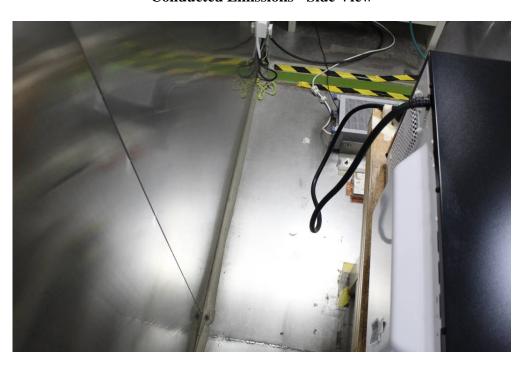

## **Conducted Emissions - Front View**

**Conducted Emissions - Side View** 

Radiated Emissions - Front View (30 MHz – 1 GHz, Cooking)

Radiated Emissions - Rear View (30 MHz - 1 GHz, Cooking)

Radiated Emissions - Front View (Above 1 GHz, Cooking)