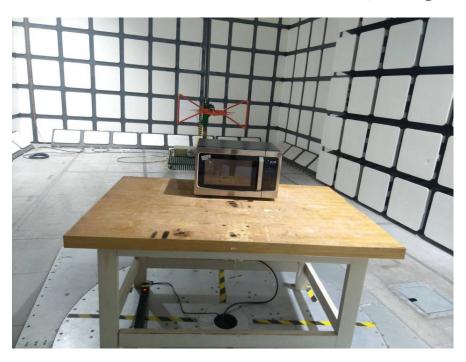

## **Conducted Emissions - Front View**

**Conducted Emissions - Side View** 

Radiated Emissions - Front View (30 MHz – 1 GHz, Cooking)

Radiated Emissions - Rear View (30 MHz - 1 GHz, Cooking)

Radiated Emissions - Front View (Above 1 GHz, Cooking)