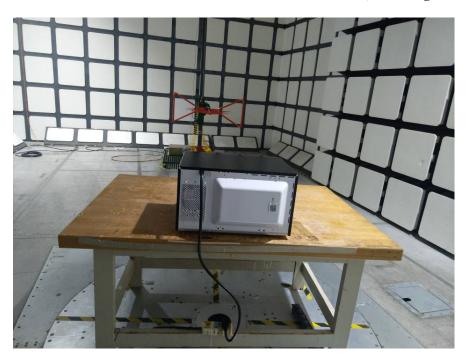

Radiated Emissions - Rear View (Above 1 GHz, Cooking)

Radiated Emissions - Front View (30 MHz – 1 GHz, Standby +Wifi On +Bluetooth On)

Radiated Emissions - Rear View (30 MHz – 1 GHz, Standby +Wifi On +Bluetooth On)