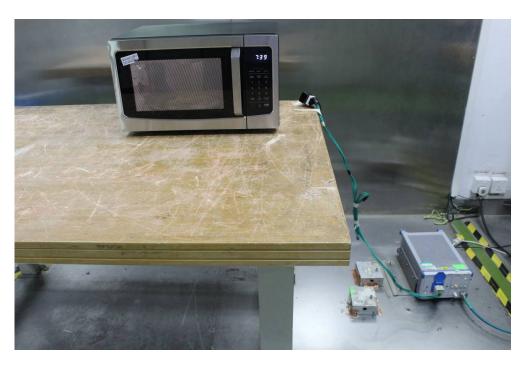

## **Conducted Emissions - Front View**

**Conducted Emissions - Side View** 

Radiated Emissions - Front View (30 MHz – 1 GHz, Cooking)

Radiated Emissions - Rear View (30 MHz - 1 GHz, Cooking)

Radiated Emissions - Front View (Above 1 GHz, Cooking)