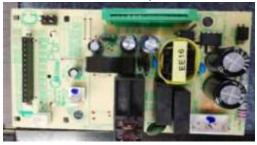

## Original Mother board-top view

New Mother board -top view

Exterior is basically identical as original except keyboard(see below)

Original

Old product:

New product

3. Anything elses are the same as before.