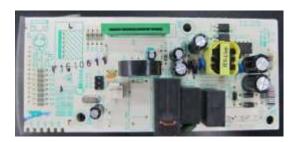

## Original Mother board-top view

New Mother board -top view

Exterior is basically identical as original except keyboard(see below)

Original

Old product:

New product

3. Anything elses are the same as before.