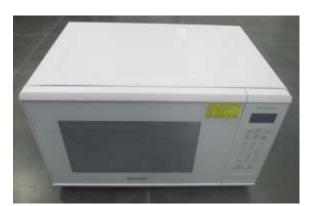

## Original Mother board-top view

New Mother board -top view

Exterior is basically identical as original except keyboard(see below)

Original

Old product:

New product

3. Anything elses are the same as before.