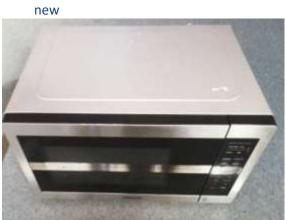

## Original Mother board-top view

New Mother board -top view

Exterior is basically identical as original except keyboard(see below)

Original

Old product:

New product

3. Anything elses are the same as before.