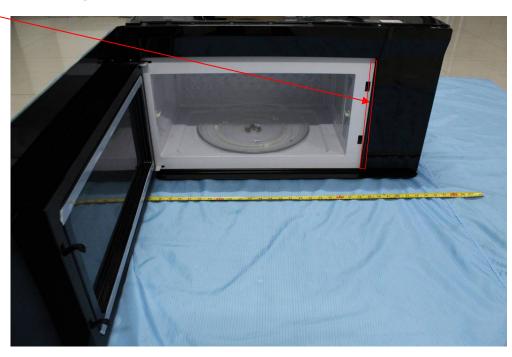

## **FCC ID Label Location Information**

**Specifications:** 

Text is Black or white in color and is left justified. Labels are printed in indelible ink on permanent adhesive backing or silk-screened onto the EUT or shall be affixed at a conspicuous location on the EUT.

Label here