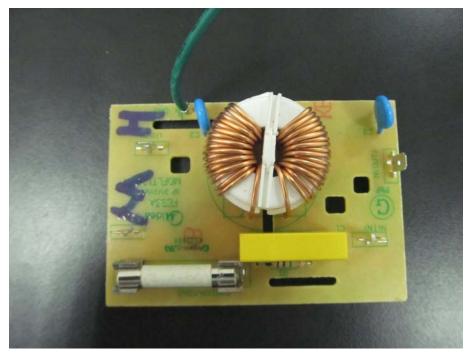

High-voltage Transformer view

Magnetron Front View

Power Filter Board- Top View

Power Filter Board- Bottom View

Power board(A) -Top view

Power board(A) -Bottom view

Displaying board(A) -Top view

Displaying board(A) -Bottom view