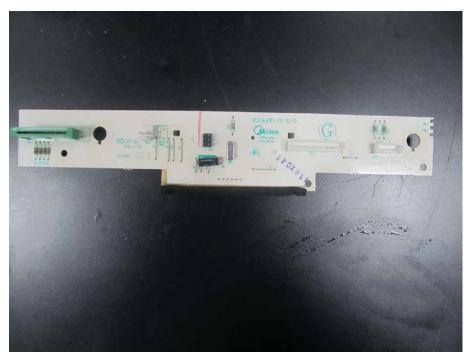

High-voltage Transformer view

Magnetron Front View

Power Filter Board- Top View

Power Filter Board- Bottom View

Power board(A) -Top view

Power board(A) -Bottom view

Displaying board(A) -Top view

Displaying board(A) -Bottom view

Power board(B) -Top view

Power board(B) -Bottom view

Displaying board(B) -Top view

Displaying board(B) -Bottom view

Motor driven board -Top view

Motor driven board -Bottom view