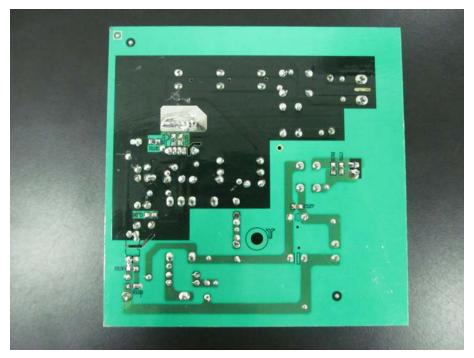

High-voltage Transformer view

Magnetron Front View

Power Filter Board- Top View

Power Filter Board- Bottom View

Power board(A) -Top view

Power board(A) -Bottom view

Displaying board(A) -Top view

Displaying board(A) -Bottom view

Power board(B) -Top view

Power board(B) -Bottom view

Displaying board(B) -Top view

Displaying board(B) -Bottom view

Motor driven board -Top view

Motor driven board -Bottom view