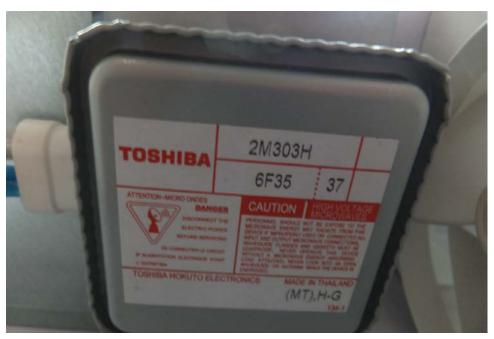

High-voltage Transformer view

Magnetron Front View

Power Filter Board- Top View

Power Filter Board- Bottom View

Power board(A) -Top view

Power board(A) -Bottom view

Displaying board(A) -Top view

Displaying board(A) -Bottom view