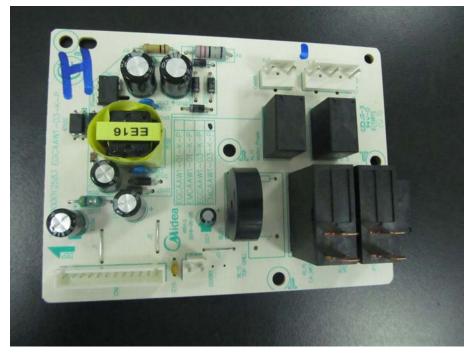

High-voltage Transformer view

Magnetron Front View

Power Filter Board- Top View

Power Filter Board- Bottom View

Power board(A) -Top view

Power board(A) -Bottom view

Displaying board(A) -Top view

Displaying board(A) -Bottom view