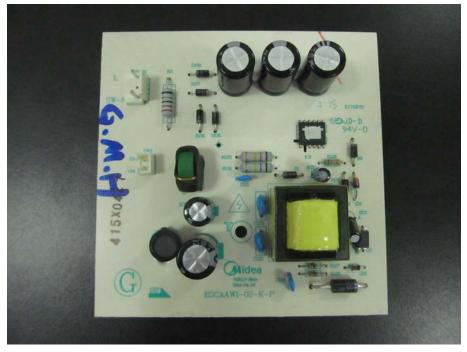

High-voltage Transformer view

Magnetron Front View

Power Filter Board- Top View

Power Filter Board- Bottom View

Power board(A) -Top view

Power board(A) -Bottom view

Displaying board(A) -Top view

Displaying board(A) -Bottom view

Power board(B) -Top view

Power board(B) -Bottom view

Displaying board(B) -Top view

Displaying board(B) -Bottom view

Motor driven board -Top view

Motor driven board -Bottom view