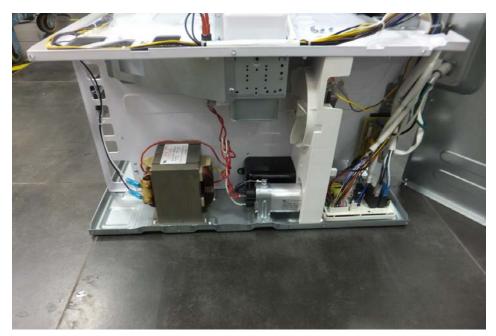

High-voltage Transformer view

Magnetron Front View

Power Filter Board- Top View

Power Filter Board- Bottom View

Power board(A) -Top view

Power board(A) -Bottom view

Displaying board(A) -Top view

Displaying board(A) -Bottom view