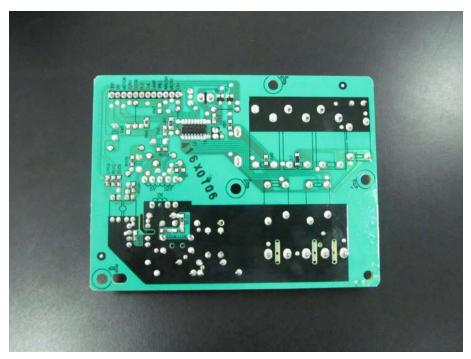

High-voltage Transformer view

Magnetron Front View

Power Filter Board- Top View

Power Filter Board- Bottom View

Power board(A) -Top view

Power board(A) -Bottom view

Displaying board(A) -Top view

Displaying board(A) -Bottom view