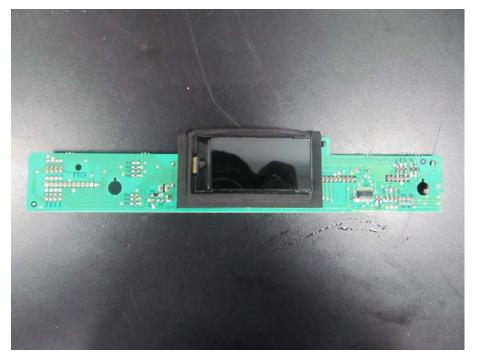

High-voltage Transformer view

Magnetron Front View

Power Filter Board- Top View

Power Filter Board- Bottom View

Power board(A) -Top view

Power board(A) -Bottom view

Displaying board(A) -Top view

Displaying board(A) -Bottom view

Power board(B) -Top view

Power board(B) -Bottom view

Displaying board(B) -Top view

Displaying board(B) -Bottom view

Motor driven board -Top view

Motor driven board -Bottom view