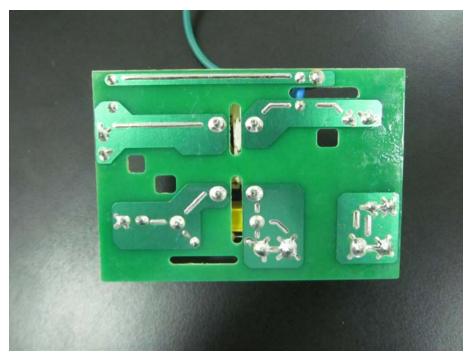

High-voltage Transformer view

Magnetron Front View

Power Filter Board- Top View

Power Filter Board- Bottom View

Power board(A) -Top view

Power board(A) -Bottom view

Displaying board(A) -Top view

Displaying board(A) -Bottom view