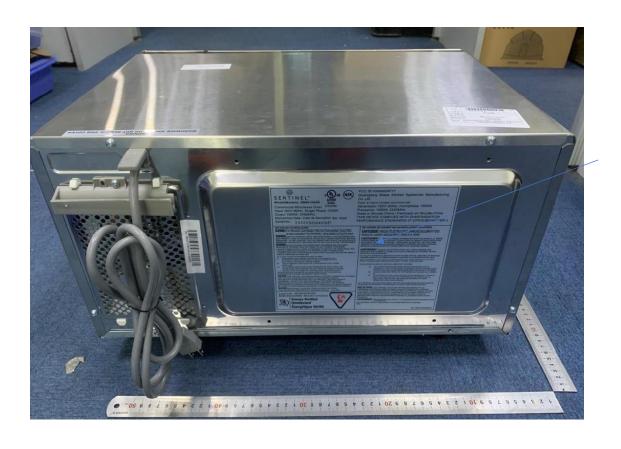

## **MODEL: AM025FDN**

INPUT 120V~60Hz SINGLE PHASE 1500W OUTPUT 1000W, 2450MHz MANUFACTURE DATE: FCC ID:VG8EM025FXX-Y MADE IN SHUNDE CHINA

Guangdong Midea Kitchen Appliances Manufacturing Co., Ltd.

(11)

Intertek 3088899

CONFORMS TO NSF/ANSI STD.4

E214180

WARNING TO ENSURE CONTINUED PROTECTION AGAINST ELECTRICAL SHOCK HAZARD, CONNECT TO PROPERLY GROUNDED OUTLETS ONLY DISCONNECT APPLIANCE BEFORE SERVICING. REMOVAL OF OUTERCASE WITH