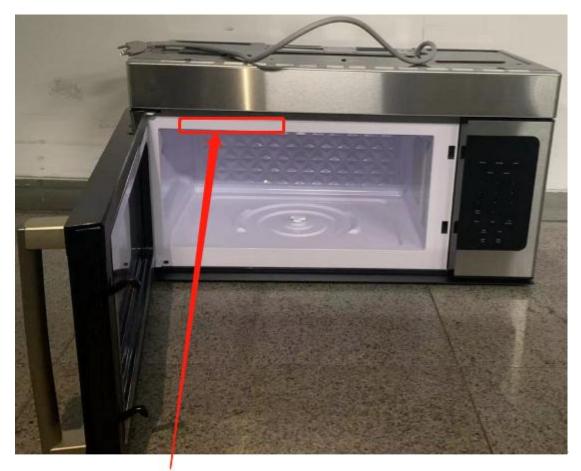

## **FCC ID Label Location Information**

label here

The label shown shall be permanently affixed at a conspicuous location on the device and be readily visible tothe time purchase (Labeling requirements per 2.295)