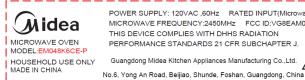

## **FCC ID Label**

POWER SUPPLY: 120VAC ,60Hz RATED INPUT(Microwave):1550W RATED OUTPUT(Microwave):1000W MICROWAVE FREQUENCY:2450MHz FCC ID:VG8EAM048KYY MANUFACTURE DATE:MM.YYYY THIS DEVICE COMPLIES WITH DHHS RADIATION

PERFORMANCE STANDARDS 21 CFR SUBCHAPTER J.

MODEL:EM048K6CE-P
HOUSEHOLD USE ONLY
MADE IN CHINA

No.6, Yong An Road, Beiliao, Shunde, Foshan, Guanndong, China

**FCC ID Label Location Information** 

The label shown shall be permanently affixed at a conspicuous location on the device and be readily visible to the time purchase (Labeling requirements per 2.295)