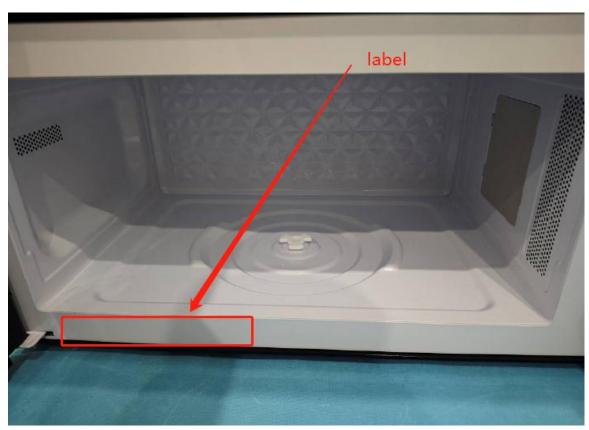

## **EXHIBITA-FCC ID LABEL AND LOCATION**

PERFORMANCE STANDARDS 21 CFR SUBCHAPTER J.

MODEL:EM048K6CE-P
HOUSEHOLD USE ONLY
MADE IN CHINA

No.6, Yong An Road, Beiliao, Shunde, Foshan, Guanndong, China

**FCC ID Label Location Information** 

The label shown shall be permanently affixed at a conspicuous location on the device and be readily visible to the time purchase (Labeling requirements per 2.295)