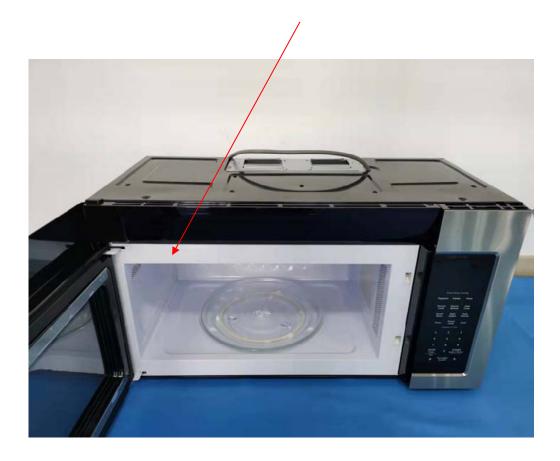

## **FCC ID Label Location Information**

The label shown shall be permanently affixed at a conspicuous location on the device and be readily visible to the time purchase (Labeling requirements per 2.295)