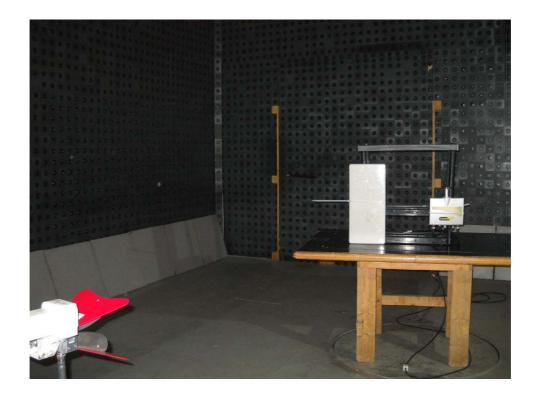

Photograph No.9
Spurious emissions measurement setup in the anechoic chamber below 30 MHz, EUT with flat panel antenna

Photograph No.10
Spurious emissions measurement setup in the anechoic chamber in 30 -1000 MHz, EUT with flat panel antenna