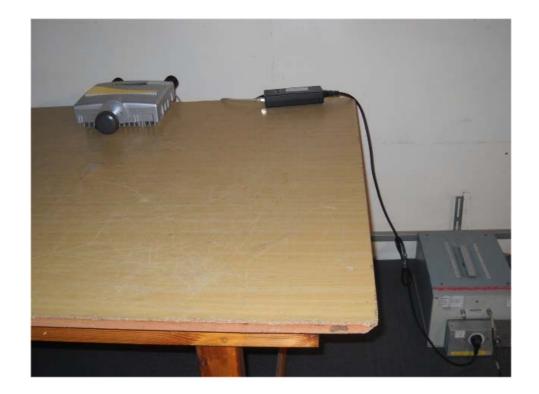

with omnidirectional antenna



Photograph No.9
Spurious emissions measurement setup in the anechoic chamber below 30 MHz, EUT with flat panel antenna



Photograph No.10
Spurious emissions measurement setup in the anechoic chamber in 30 -1000 MHz, EUT with flat panel antenna



Photograph No.11
Spurious emissions measurement setup in the anechoic chamber in 1-18 GHz,
EUT with flat panel antenna



Photograph No.12 Spurious emissions measurement setup at the OATS in 1-18 GHz, EUT with flat panel antenna



Photograph No.13
Spurious emissions measurement setup at the OATS above 18 GHz, EUT with flat panel antenna



Photograph No.14
Spurious emissions measurement setup at the OATS close view,
EUT with flat panel antenna



Photograph No.15 Conducted emissions measurement on AC line setup



Photograph No.16 Conducted emissions measurement on AC line setup