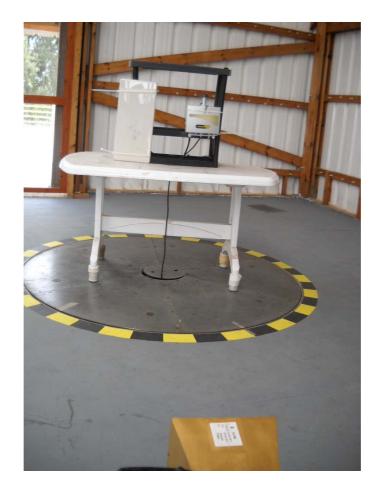

rement setup in the anechoic chamber in 1-18 GHz, EUT with omnidirectional antenna



Photograph No.8
Spurious emissions measurement setup in the anechoic chamber close view,
EUT with omnidirectional antenna



Photograph No.9
Spurious emissions measurement setup in the anechoic chamber below 30 MHz, EUT with flat panel antenna



Photograph No.10
Spurious emissions measurement setup in the anechoic chamber in 30 -1000 MHz, EUT with flat panel antenna



Photograph No.11
Spurious emissions measurement setup in the anechoic chamber in 1-18 GHz,
EUT with flat panel antenna



Photograph No.12 Spurious emissions measurement setup at the OATS in 1-18 GHz, EUT with flat panel antenna



Photograph No.13
Spurious emissions measurement setup at the OATS above 18 GHz, EUT with flat panel antenna



Photograph No.14
Spurious emissions measurement setup at the OATS close view,
EUT with flat panel antenna



Photograph No.15 Conducted emissions measurement on AC line setup



Photograph No.16 Conducted emissions measurement on AC line setup