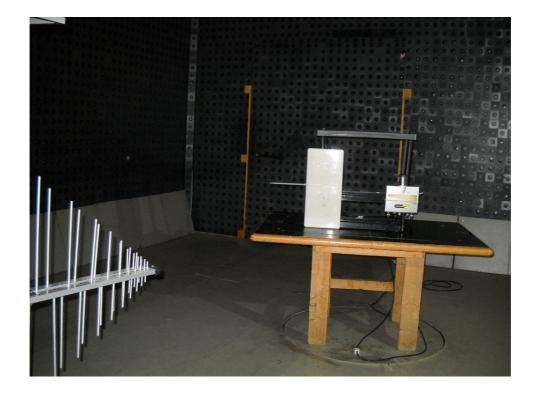

Photograph No.7
Spurious emissions measurement setup in the anechoic chamber in 1-18 GHz, EUT with omnidirectional antenna

Photograph No.8
Spurious emissions measurement setup in the anechoic chamber close view,
EUT with omnidirectional antenna