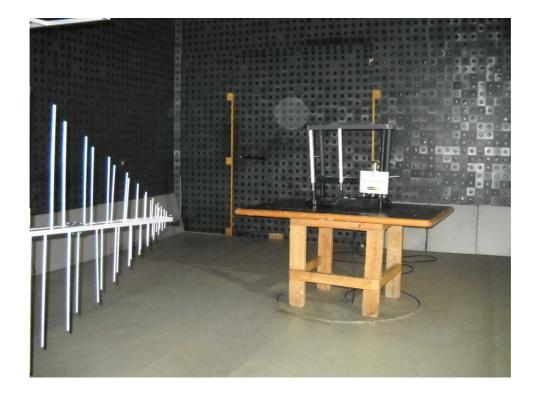

## Photograph No.4 Conducted spurious emissions measurement setup

Photograph No.5
Spurious emissions measurement setup in the anechoic chamber below 30 MHz,
EUT with omnidirectional antenna

Photograph No.6
Spurious emissions measurement setup in the anechoic chamber in 30 -1000 MHz,
EUT with omnidirectional antenna