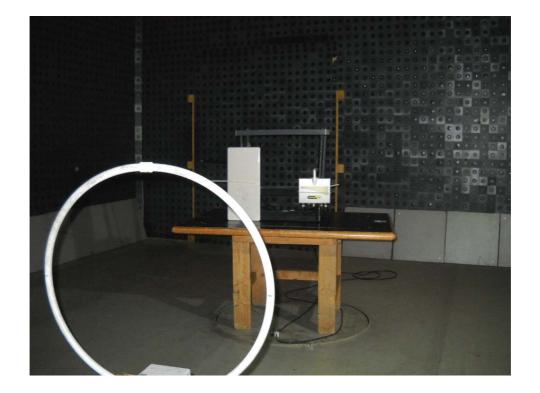

## Photograph No.4 Conducted spurious emissions measurement setup

Photograph No.5
Spurious emissions measurement setup in the anechoic chamber below 30 MHz,
EUT with omnidirectional antenna

Photograph No.6
Spurious emissions measurement setup in the anechoic chamber in 30 -1000 MHz,
EUT with omnidirectional antenna