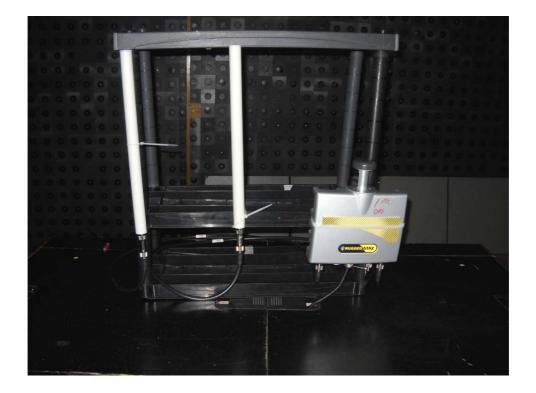

## Photograph No.4 Conducted spurious emissions measurement setup

Photograph No.5
Spurious emissions measurement setup in the anechoic chamber below 30 MHz,
EUT with omnidirectional antenna

Photograph No.6
Spurious emissions measurement setup in the anechoic chamber in 30 -1000 MHz,
EUT with omnidirectional antenna