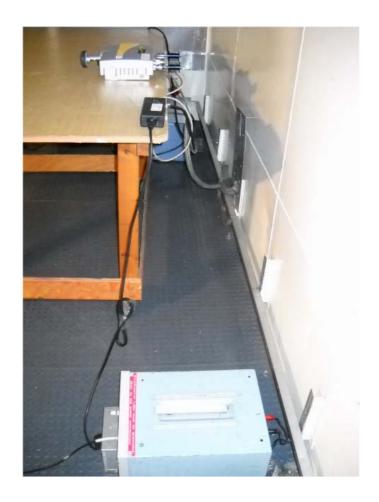

## Photograph No.4 Conducted spurious emissions measurement setup

Photograph No.5
Spurious emissions measurement setup in the anechoic chamber below 30 MHz,
EUT with omnidirectional antenna

Photograph No.6
Spurious emissions measurement setup in the anechoic chamber in 30 -1000 MHz,
EUT with omnidirectional antenna