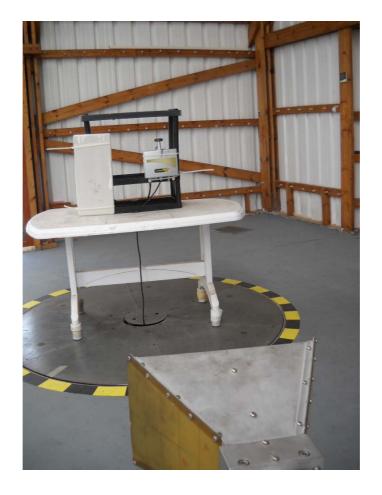

Photograph No.13
Spurious emissions measurement setup at the OATS above 18 GHz, EUT with flat panel antenna

Photograph No.14
Spurious emissions measurement setup at the OATS close view,
EUT with flat panel antenna