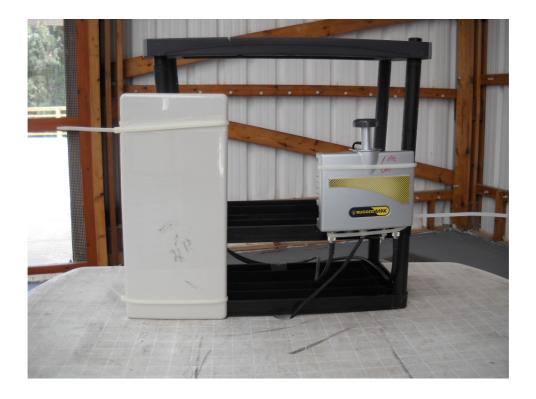

s emissions measurement setup in the anechoic chamber close view,
EUT with omnidirectional antenna



Photograph No.9
Spurious emissions measurement setup in the anechoic chamber below 30 MHz, EUT with flat panel antenna



Photograph No.10
Spurious emissions measurement setup in the anechoic chamber in 30 -1000 MHz, EUT with flat panel antenna



Photograph No.11
Spurious emissions measurement setup in the anechoic chamber in 1-18 GHz,
EUT with flat panel antenna



Photograph No.12 Spurious emissions measurement setup at the OATS in 1-18 GHz, EUT with flat panel antenna



Photograph No.13
Spurious emissions measurement setup at the OATS above 18 GHz, EUT with flat panel antenna



Photograph No.14
Spurious emissions measurement setup at the OATS close view,
EUT with flat panel antenna



Photograph No.15 Conducted emissions measurement on AC line setup



Photograph No.16 Conducted emissions measurement on AC line setup