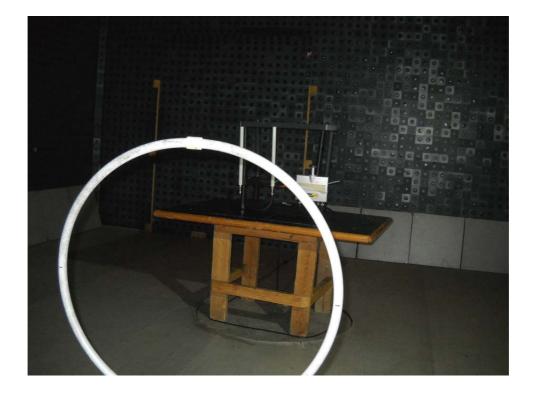

## Photograph No.4 Conducted spurious emissions measurement setup

Photograph No.5
Spurious emissions measurement setup in the anechoic chamber below 30 MHz,
EUT with omnidirectional antenna

Photograph No.6
Spurious emissions measurement setup in the anechoic chamber in 30 -1000 MHz,
EUT with omnidirectional antenna