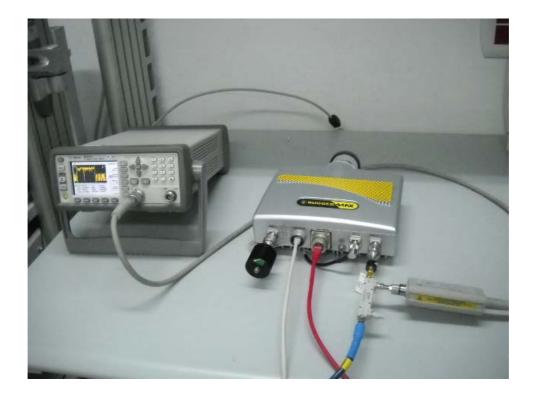

|  |
|                                         |  |
|                                         |  |
|                                         |  |
|                                         |  |
|                                         |  |
|                                         |  |
|                                         |  |
|                                         |  |
|                                         |  |
|                                         |  |
|                                         |  |
|                                         |  |
|                                         |  |
|                                         |  |
|                                         |  |

Photograph No.1
Peak output power measurement setup



# Photograph No.2 Power spectral density measurement setup



## Photograph No.3 Occupied bandwidth measurement setup



## Photograph No.4 Emission mask measurement setup



## Photograph No.5 Conducted spurious emissions measurement setup



Photograph No.6 Spurious emissions measurement setup in the anechoic chamber below 30 MHz



Photograph No.7 Spurious emissions measurement setup in the anechoic chamber in 30 -1000 MHz



Photograph No.8 Spurious emissions measurement setup in the anechoic chamber in 1-18 GHz



Photograph No.9
Spurious emissions measurement setup in the anechoic chamber in 18 -26.5 GHz



Photograph No.10 Spurious emissions measurement setup in the anechoic chamber in 26.5 -40 GHz



# Photograph No.11 Frequency stability measurement setup



# Photograph No.12 F