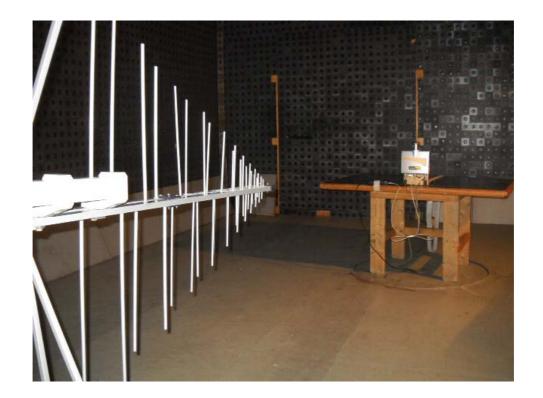

Photograph No.8 Spurious emissions measurement setup in the anechoic chamber in 1-18 GHz

Photograph No.9
Spurious emissions measurement setup in the anechoic chamber in 18 -26.5 GHz

Photograph No.10 Spurious emissions measurement setup in the anechoic chamber in 26.5 -40 GHz