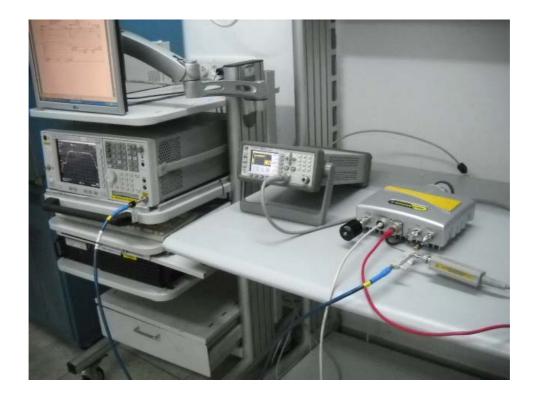

|  |
|                                         |  |
|                                         |  |
|                                         |  |
|                                         |  |
|                                         |  |
|                                         |  |
|                                         |  |
|                                         |  |
|                                         |  |
|                                         |  |
|                                         |  |
|                                         |  |
|                                         |  |
|                                         |  |

Photograph No.1
Peak output power measurement setup



# Photograph No.2 Power spectral density measurement setup



## Photograph No.3 Occupied bandwidth measurement setup



## Photograph No.4 Emission mask measurement setup



## Photograph No.5 Conducted spurious emissions measurement setup



Photograph No.6 Spurious emissions measurement setup in the anechoic chamber below 30 MHz



Photograph No.7 Spurious emissions measurement setup in the anechoic chamber in 30 -1000 MHz



Photograph No.8 Spurious emissions measurement setup in the anechoic chamber in 1-18 GHz



Photograph No.9
Spurious emissions measurement setup in the anechoic chamber in 18 -26.5 GHz



Photograph No.10 Spurious emissions measurement setup in the anechoic chamber in 26.5 -40 GHz



# Photograph No.11 Frequency stability measurement setup



# Photograph No.12 Frequency stability measurement setup



Photograph No.13 Condu