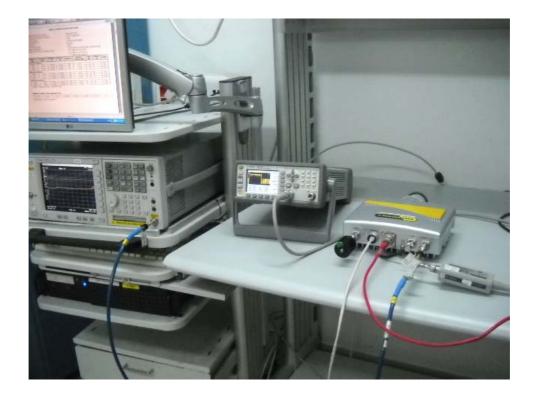

|  |
|                                         |  |
|                                         |  |
|                                         |  |
|                                         |  |
|                                         |  |
|                                         |  |
|                                         |  |
|                                         |  |
|                                         |  |
|                                         |  |

Photograph No.1
Peak output power measurement setup



# Photograph No.2 Power spectral density measurement setup



## Photograph No.3 Occupied bandwidth measurement setup



## Photograph No.4 Emission mask measurement setup



## Photograph No.5 Conducted spurious emissions measurement setup



Photograph No.6 Spurious emissions measurement setup in the anechoic chamber below 30 MHz



Photograph No.7 Spurious emissions measurement setup in the anechoic chamber in 30 -1000 MHz



Photograph No.8 Spurious emissions measurement setup in the anechoic chamber in 1-18 GHz



Photograph No.9
Spurious emissions measurement setup in the anechoic chamber in 18 -26.5 GHz



Photograph No.10 Spurious emissions measurement setup in the anechoic chamber in 26.5 -40 GHz



# Photograph No.11 Frequency stability measurement setup



# Photograph No.12 Frequency stability measurement setup



Photograph No.13 Conducted emissions measurement on AC line setup



Photograph No.14 Conducted emissions measurement on AC line setup