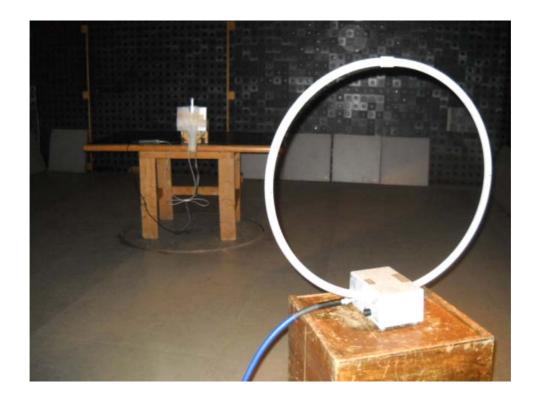

## Photograph No.5 Conducted spurious emissions measurement setup

Photograph No.6 Spurious emissions measurement setup in the anechoic chamber below 30 MHz

Photograph No.7 Spurious emissions measurement setup in the anechoic chamber in 30 -1000 MHz