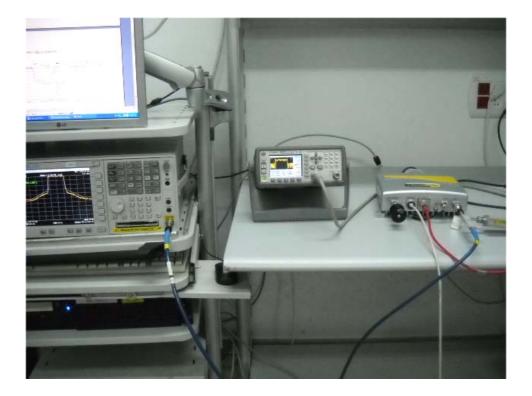

|  |
|                                         |  |
|                                         |  |
|                                         |  |
|                                         |  |
|                                         |  |
|                                         |  |
|                                         |  |
|                                         |  |
|                                         |  |
|                                         |  |
|                                         |  |
|                                         |  |

Photograph No.1
Peak output power measurement setup



# Photograph No.2 Power spectral density measurement setup



## Photograph No.3 Occupied bandwidth measurement setup



## Photograph No.4 Emission mask measurement setup



## Photograph No.5 Conducted spurious emissions measurement setup



Photograph No.6 Spurious emissions measurement setup in the anechoic chamber below 30 MHz



Photograph No.7 Spurious emissions measurement setup in the anechoic chamber in 30 -1000 MHz



Photograph No.8 Spurious emissions measurement setup in the anechoic chamber in 1-18 GHz



Photograph No.9
Spurious emissions measurement setup in the anechoic chamber in 18 -26.5 GHz



Photograph No.10 Spurious emissions measurement setup in the anechoic chamber in 26.5 -40 GHz



# Photograph No.11 Frequency stability measurement setup



# Photograph No.12 Frequency stability measurement setup



Photograph No.13 Conducted emissions measurement on AC line setup



Photograph No.14 Conducted emissions measurement on AC line setup