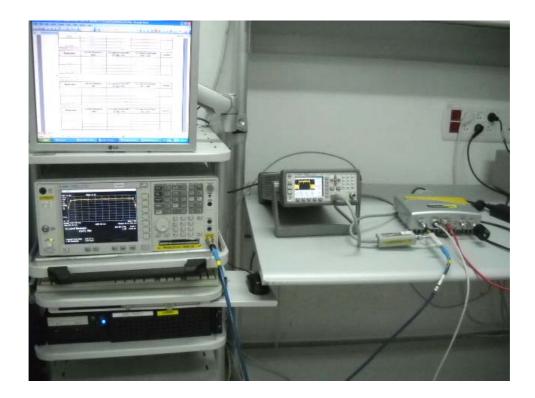

|  |
|                                         |  |
|                                         |  |
|                                         |  |
|                                         |  |
|                                         |  |
|                                         |  |
|                                         |  |
|                                         |  |
|                                         |  |
|                                         |  |
|                                         |  |
|                                         |  |
|                                         |  |

Photograph No.1
Peak output power measurement setup



# Photograph No.2 Power spectral density measurement setup



## Photograph No.3 Occupied bandwidth measurement setup



## Photograph No.4 Emission mask measurement setup



## Photograph No.5 Conducted spurious emissions measurement setup



Photograph No.6 Spurious emissions measurement setup in the anechoic chamber below 30 MHz



Photograph No.7 Spurious emissions measurement setup in the anechoic chamber in 30 -1000 MHz



Photograph No.8 Spurious emissions measurement setup in the anechoic chamber in 1-18 GHz



Photograph No.9
Spurious emissions measurement setup in the anechoic chamber in 18 -26.5 GHz



Photograph No.10 Spurious emissions measurement setup in the anechoic chamber in 26.5 -40 GHz



# Photograph No.11 Frequency stability measurement setup



# Photograph No.12 Frequency stability measurement setup



Photograph No.13 Conducted emissions measurement on AC line setup



Photograph N