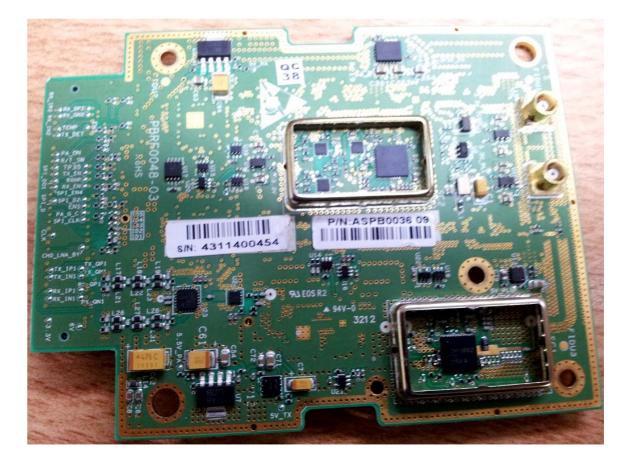

Photograph No.1 Subscriber unit internal general view



### Photograph No.2 Subscriber unit internal close view



Photograph No.3 Subscriber unit internal view with PSU card removed



Photograph No.4 Subscriber unit internal view with RF and PSU cards removed



### Photograph No.5 Subscriber unit RF PCB front view



## Photograph No.6 Subscriber unit RF PCB bottom view



### Photograph No.7 RF PCB front view without shields



# Photograph No.8 RF PCB bottom view without shields



### Photograph No.9 Subscriber unit PSU PCB front view



### Photograph No.10 Subscriber unit PSU PCB bottom view



Photograph No.11 Subscriber unit digital PCB front view



## Photograph No.12 Subscriber unit digital PCB bottom view



# Photograph No.13 Subscriber unit digital PCB side view