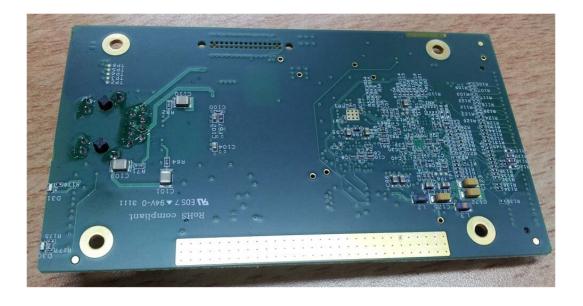

Photograph No.1 Subscriber unit internal general view



### Photograph No.2 Subscriber unit internal close view



Photograph No.3 Subscriber unit internal view with PSU card removed



Photograph No.4 Subscriber unit internal view with RF and PSU cards removed



### Photograph No.5 Subscriber unit RF PCB front view



## Photograph No.6 Subscriber unit RF PCB bottom view



### Photograph No.7 RF PCB front view without shields



# Photograph No.8 RF PCB bottom view without shields



### Photograph No.9 Subscriber unit PSU PCB front view



### Photograph No.10 Subscriber unit PSU PCB bottom view



Photograph No.11 Subscriber unit digital PCB front view



## Photograph No.12 Subscriber unit digital PCB bottom view



# Photograph No.13 Subscriber unit digital PCB side view