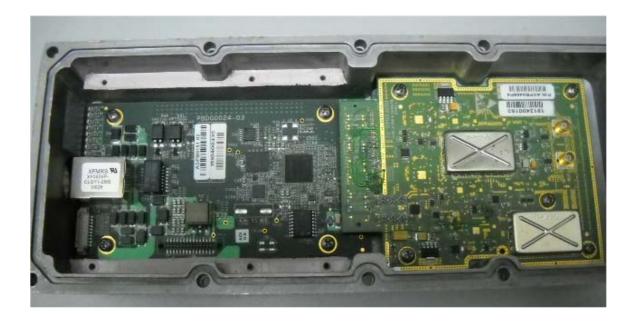

### Photograph No.2 Subscriber unit internal close view

Photograph No.3 Subscriber unit internal view with PSU card removed

Photograph No.4 Subscriber unit internal view with RF and PSU cards removed