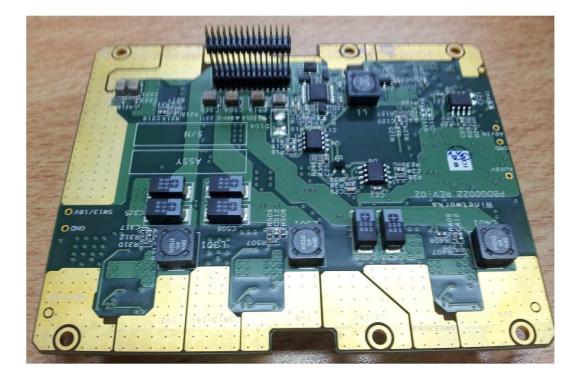

## Photograph No.12 Subscriber unit digital PCB bottom view

# Photograph No.13 Subscriber unit digital PCB side view