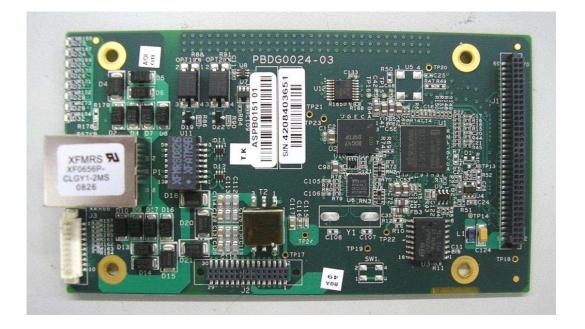

### Photograph No.5 Subscriber unit RF PCB front view

## Photograph No.6 Subscriber unit RF PCB bottom view