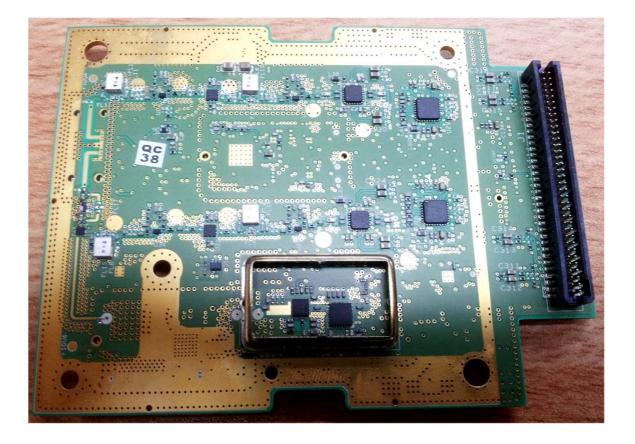

## Photograph No.6 Subscriber unit RF PCB bottom view

### Photograph No.7 RF PCB front view without shields