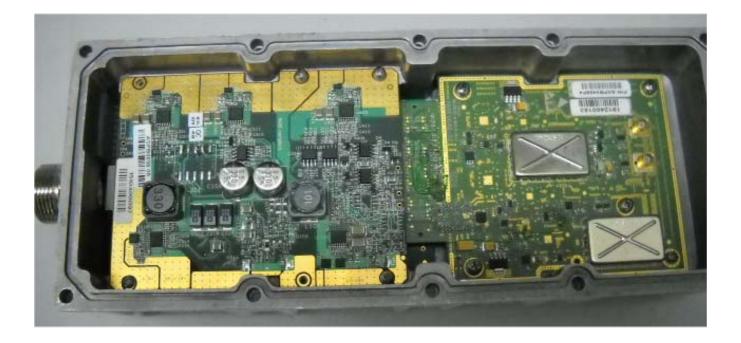

### Photograph No.2 Subscriber unit internal close view

Photograph No.3 Subscriber unit internal view with PSU card removed

Photograph No.4 Subscriber unit internal view with RF and PSU cards removed