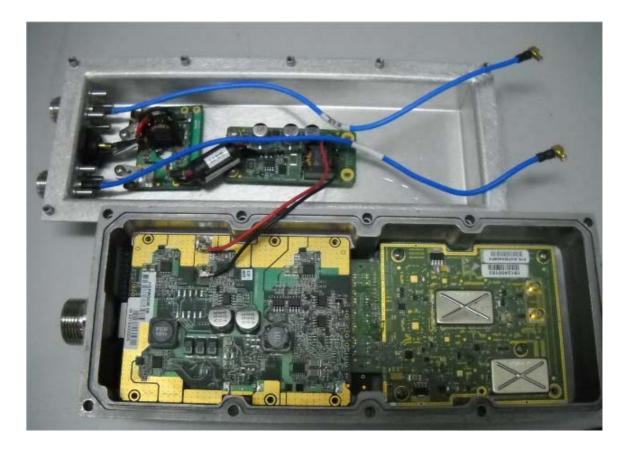

Photograph No.1 Subscriber unit internal general view



### Photograph No.2 Subscriber unit internal close view



Photograph No.3 Subscriber unit internal view with PSU card removed



Photograph No.4 Subscriber unit internal view with RF and PSU cards removed



### Photograph No.5 Subscriber unit RF PCB front view



## Photograph No.6 Subscriber unit RF PCB bottom view



### Photograph No.7 RF PCB front view without shields



# Photograph No.8 RF PCB bottom view without shields



### Photograph No.9 Subscriber unit PSU PCB front view



### Photograph No.10 Subscriber unit PSU PCB bottom view



Photograph No.11 Subscriber unit digital PCB front view



## Photograph No.12 Subscriber unit digital PCB bottom view



# Photograph No.13 Subscriber unit digital PCB side view