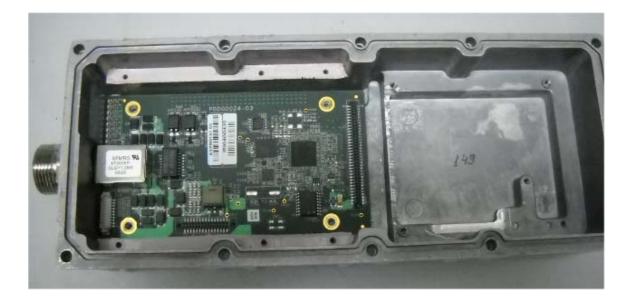

Photograph No.1 Subscriber unit internal general view

### Photograph No.2 Subscriber unit internal close view

Photograph No.3 Subscriber unit internal view with PSU card removed

Photograph No.4 Subscriber unit internal view with RF and PSU cards removed