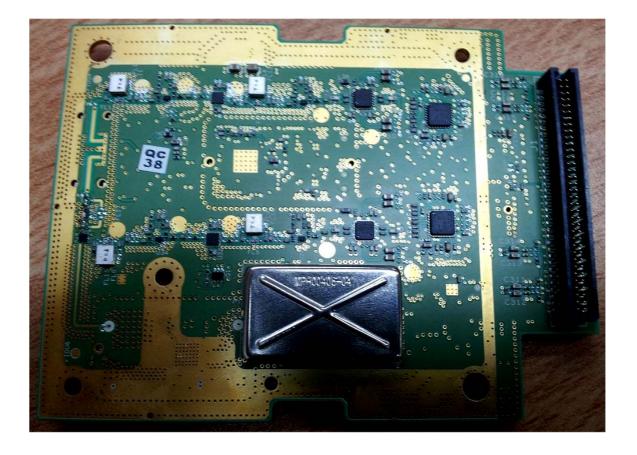

Photograph No.1 Subscriber unit internal general view



### Photograph No.2 Subscriber unit internal close view



Photograph No.3 Subscriber unit internal view with PSU card removed



Photograph No.4 Subscriber unit internal view with RF and PSU cards removed



### Photograph No.5 Subscriber unit RF PCB front view



## Photograph No.6 Subscriber unit RF PCB bottom view



### Photograph No.7 RF PCB front view without shields



# Photograph No.8 RF PCB bottom view without shields



### Photograph No.9 Subscriber unit PSU PCB front view



### Photograph No.10 Subscriber unit PSU PCB bottom view



Photograph No.11 Subscriber unit digital PCB front view



## Photograph No.12 Subscriber unit digital PCB bottom view



# Photograph No.13 Subscriber unit digital PCB side view