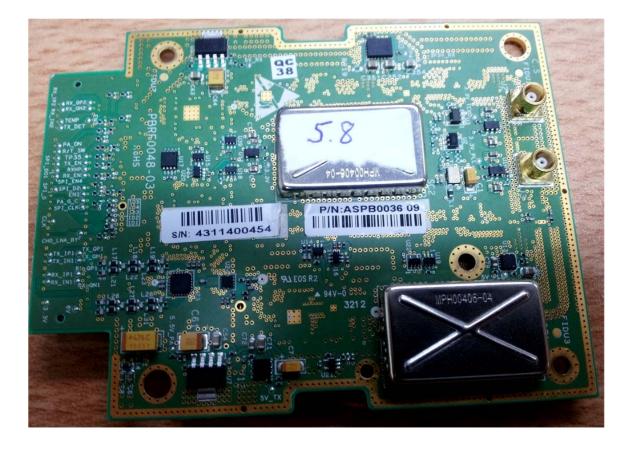

Photograph No.1 Subscriber unit internal general view



### Photograph No.2 Subscriber unit internal close view



Photograph No.3 Subscriber unit internal view with PSU card removed



Photograph No.4 Subscriber unit internal view with RF and PSU cards removed



### Photograph No.5 Subscriber unit RF PCB front view



## Photograph No.6 Subscriber unit RF PCB bottom view



### Photograph No.7 RF PCB front view without shields



# Photograph No.8 RF PCB bottom view without shields



### Photograph No.9 Subscriber unit PSU PCB front view



### Photograph No.10 Subscriber unit PSU PCB bottom view



Photograph No.11 Subscriber unit digital PCB front view



## Photograph No.12 Subscriber unit digital PCB bottom view



# Photograph No.13 Subscriber unit digital PCB side view