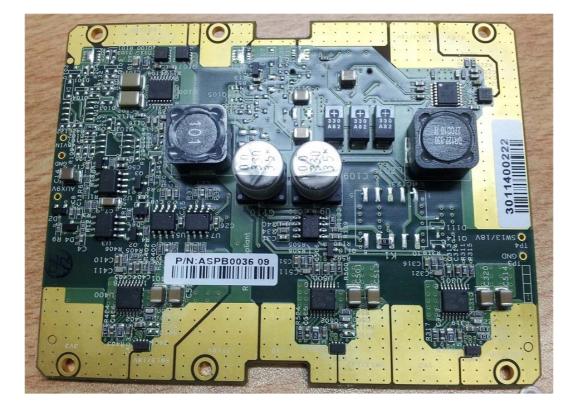

### Photograph No.9 Subscriber unit PSU PCB front view

### Photograph No.10 Subscriber unit PSU PCB bottom view

Photograph No.11 Subscriber unit digital PCB front view