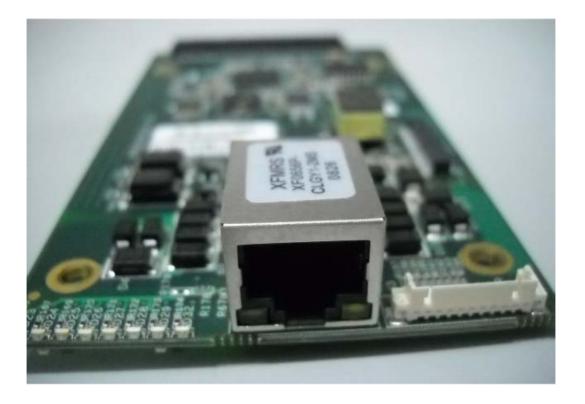

Photograph No.1 Subscriber unit internal general view



### Photograph No.2 Subscriber unit internal close view



Photograph No.3 Subscriber unit internal view with PSU card removed



Photograph No.4 Subscriber unit internal view with RF and PSU cards removed



### Photograph No.5 Subscriber unit RF PCB front view



## Photograph No.6 Subscriber unit RF PCB bottom view



### Photograph No.7 RF PCB front view without shields



# Photograph No.8 RF PCB bottom view without shields



### Photograph No.9 Subscriber unit PSU PCB front view



### Photograph No.10 Subscriber unit PSU PCB bottom view



Photograph No.11 Subscriber unit digital PCB front view



## Photograph No.12 Subscriber unit digital PCB bottom view



# Photograph No.13 Subscriber unit digital PCB side view