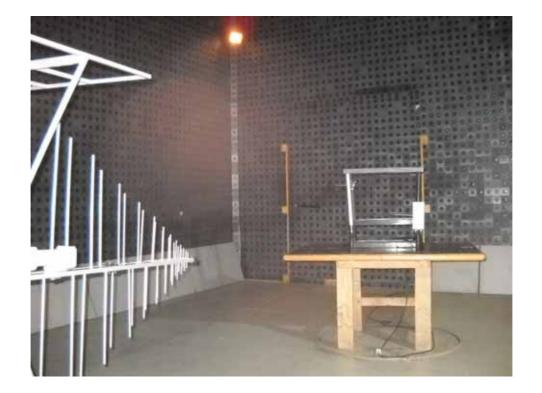

Photograph No.6
Spurious emissions measurement setup in the anechoic chamber in 30 -1000 MHz,
EUT with omnidirectional antenna

Photograph No.7
Spurious emissions measurement setup in the anechoic chamber in 1-18 GHz, EUT with omnidirectional antenna

Photograph No.8
Spurious emissions measurement setup at the OATS in 1-18 GHz,
EUT with omnidirectional antenna

Photograph No.9
Spurious emissions measurement setup at the OATS above 18 GHz,
EUT with omnidirectional antenna