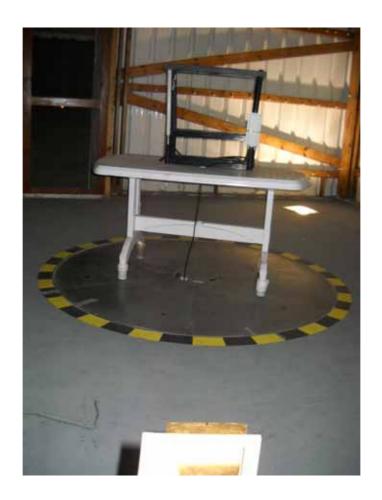

## Photograph No.2 Occupied bandwidth measurement setup



Photograph No.3
Peak spectral power density measurement setup



Photograph No.4 Conducted spurious emissions measurement setup



Photograph No.5
Spurious emissions measurement setup in the anechoic chamber below 30 MHz,
EUT with omnidirectional antenna



Photograph No.6
Spurious emissions measurement setup in the anechoic chamber in 30 -1000 MHz,
EUT with omnidirectional antenna



Photograph No.7
Spurious emissions measurement setup in the anechoic chamber in 1-18 GHz, EUT with omnidirectional antenna



Photograph No.8
Spurious emissions measurement setup at the OATS in 1-18 GHz,
EUT with omnidirectional antenna



Photograph No.9
Spurious emissions measurement setup at the OATS above 18 GHz,
EUT with omnidirectional antenna



Photograph No.10
Spurious emissions measurement setup at the OATS close view,
EUT with omnidirectional antenna



Photograph No.11
Spurious emissions measurement setup in the anechoic chamber below 30 MHz, EUT with flat panel antenna



Photograph No.12
Spurious emissions measurement setup in the anechoic chamber in 30 -1000 MHz, EUT with flat panel antenna



Photograph No.13
Spurious emissions measurement setup in the anechoic chamber in 1-18 GHz, EUT with flat panel antenna



Photograph No.14
Spurious emissions measurement setup at the OATS in 1-18 GHz,
EUT with flat panel antenna



Photograph No.15
Spurious emissions measurement setup at the OATS above 18 GHz, EUT with flat panel antenna



Photograph No.16
Spurious emissions measurement setup at the OATS close view, EUT with flat