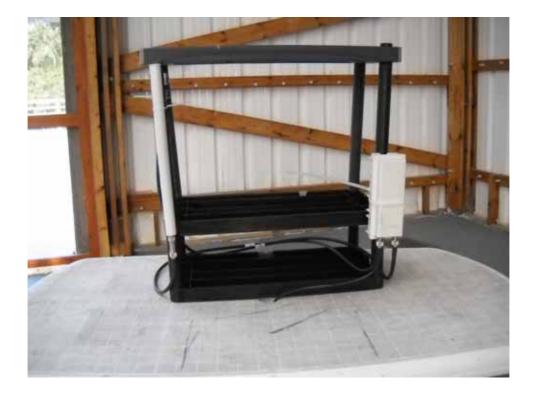

## Photograph No.2 Occupied bandwidth measurement setup

Photograph No.3
Peak spectral power density measurement setup

Photograph No.4 Conducted spurious emissions measurement setup

Photograph No.5
Spurious emissions measurement setup in the anechoic chamber below 30 MHz,
EUT with omnidirectional antenna