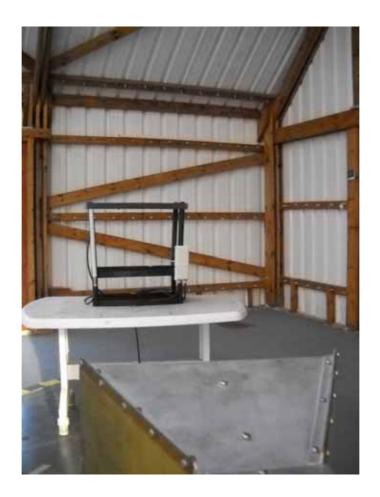

Photograph No.10
Spurious emissions measurement setup at the OATS close view,
EUT with omnidirectional antenna

Photograph No.11
Spurious emissions measurement setup in the anechoic chamber below 30 MHz, EUT with flat panel antenna

Photograph No.12
Spurious emissions measurement setup in the anechoic chamber in 30 -1000 MHz, EUT with flat panel antenna

Photograph No.13
Spurious emissions measurement setup in the anechoic chamber in 1-18 GHz, EUT with flat panel antenna