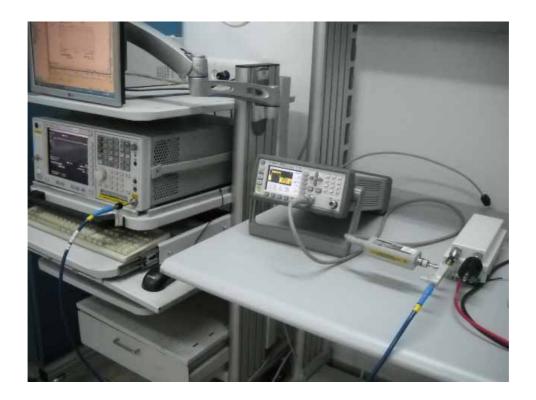

## Photograph No.2 Occupied bandwidth measurement setup

Photograph No.3
Peak spectral power density measurement setup

Photograph No.4 Conducted spurious emissions measurement setup

Photograph No.5
Spurious emissions measurement setup in the anechoic chamber below 30 MHz,
EUT with omnidirectional antenna