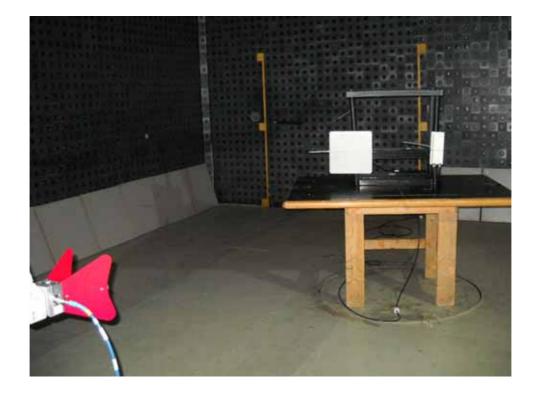

## Photograph No.2 Occupied bandwidth measurement setup

Photograph No.3
Peak spectral power density measurement setup

Photograph No.4 Conducted spurious emissions measurement setup

Photograph No.5
Spurious emissions measurement setup in the anechoic chamber below 30 MHz,
EUT with omnidirectional antenna

Photograph No.6
Spurious emissions measurement setup in the anechoic chamber in 30 -1000 MHz,
EUT with omnidirectional antenna

Photograph No.7
Spurious emissions measurement setup in the anechoic chamber in 1-18 GHz, EUT with omnidirectional antenna