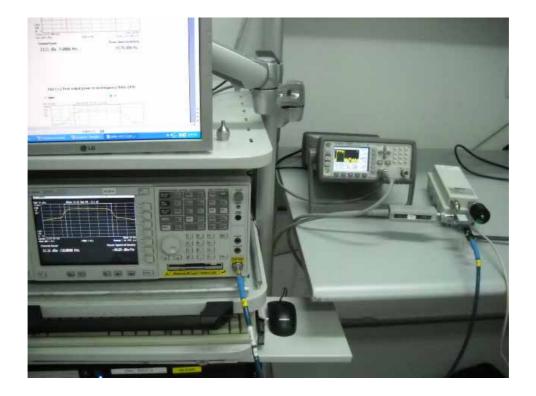

|  |
|                                       |  |
|                                       |  |
|                                       |  |
|                                       |  |
|                                       |  |
|                                       |  |
|                                       |  |
|                                       |  |
|                                       |  |
|                                       |  |
|                                       |  |
|                                       |  |
|                                       |  |
|                                       |  |
|                                       |  |
|                                       |  |

## Photograph No.1 Peak output power measurement setup



## Photograph No.2 Occupied bandwidth measurement setup



Photograph No.3
Peak spectral power density measurement setup



Photograph No.4 Conducted spurious emissions measurement setup



Photograph No.5
Spurious emissions measurement setup in the anechoic chamber below 30 MHz,
EUT with omnidirectional antenna



Photograph No.6
Spurious emissions measurement setup in the anechoic chamber in 30 -1000 MHz,
EUT with omnidirectional antenna



Photograph No.7
Spurious emissions measurement setup in the anechoic chamber in 1-18 GHz, EUT with omnidirectional antenna



Photograph No.8
Spurious emissions measurement setup at the OATS in 1-18 GHz,
EUT with omnidirectional antenna



Photograph No.9
Spurious emissions measurement setup at the OATS above 18 GHz,
EUT with omnidirectional antenna