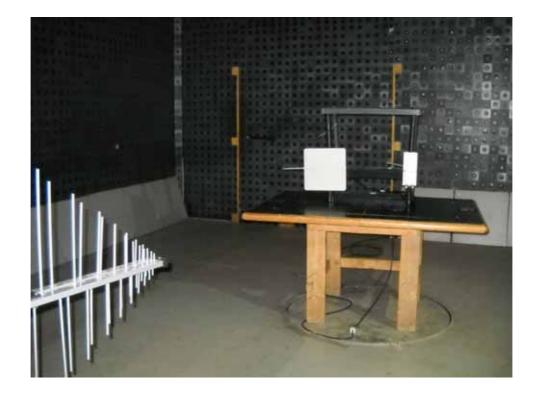

Photograph No.6
Spurious emissions measurement setup in the anechoic chamber in 30 -1000 MHz,
EUT with omnidirectional antenna

Photograph No.7
Spurious emissions measurement setup in the anechoic chamber in 1-18 GHz, EUT with omnidirectional antenna