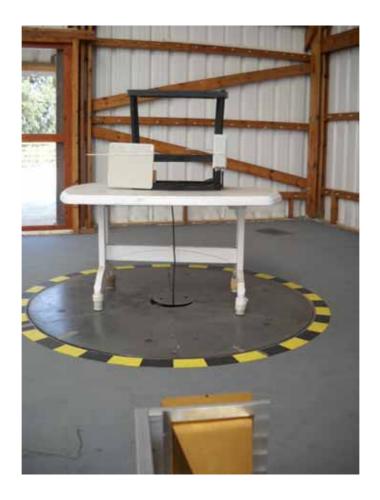

Photograph No.8
Spurious emissions measurement setup at the OATS in 1-18 GHz,
EUT with omnidirectional antenna

Photograph No.9
Spurious emissions measurement setup at the OATS above 18 GHz,
EUT with omnidirectional antenna

Photograph No.10
Spurious emissions measurement setup at the OATS close view,
EUT with omnidirectional antenna

Photograph No.11
Spurious emissions measurement setup in the anechoic chamber below 30 MHz, EUT with flat panel antenna