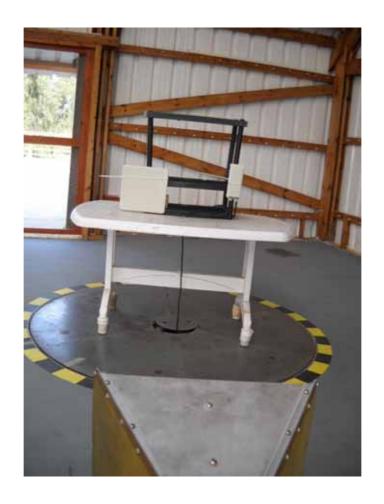

Photograph No.8
Spurious emissions measurement setup at the OATS in 1-18 GHz,
EUT with omnidirectional antenna

Photograph No.9
Spurious emissions measurement setup at the OATS above 18 GHz,
EUT with omnidirectional antenna

Photograph No.10
Spurious emissions measurement setup at the OATS close view,
EUT with omnidirectional antenna

Photograph No.11
Spurious emissions measurement setup in the anechoic chamber below 30 MHz, EUT with flat panel antenna