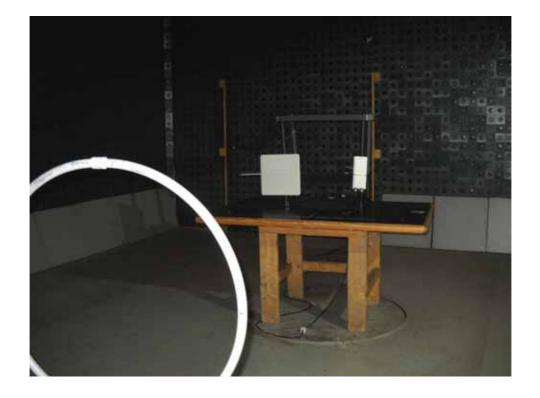

## Photograph No.2 Occupied bandwidth measurement setup

Photograph No.3
Peak spectral power density measurement setup

Photograph No.4 Conducted spurious emissions measurement setup

Photograph No.5
Spurious emissions measurement setup in the anechoic chamber below 30 MHz,
EUT with omnidirectional antenna