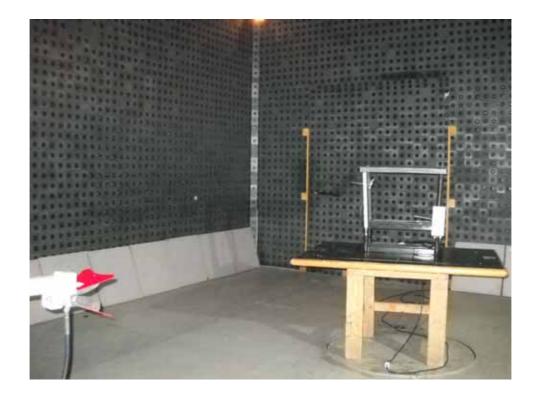

Photograph No.8
Spurious emissions measurement setup at the OATS in 1-18 GHz,
EUT with omnidirectional antenna

Photograph No.9
Spurious emissions measurement setup at the OATS above 18 GHz,
EUT with omnidirectional antenna

Photograph No.10
Spurious emissions measurement setup at the OATS close view,
EUT with omnidirectional antenna

Photograph No.11
Spurious emissions measurement setup in the anechoic chamber below 30 MHz, EUT with flat panel antenna