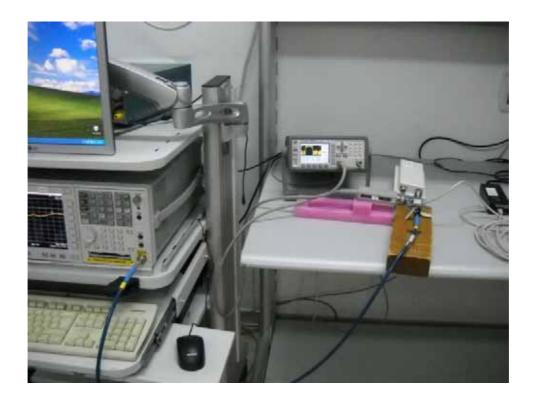

Photograph No.8
Spurious emissions measurement setup at the OATS in 1-18 GHz,
EUT with omnidirectional antenna

Photograph No.9
Spurious emissions measurement setup at the OATS above 18 GHz,
EUT with omnidirectional antenna