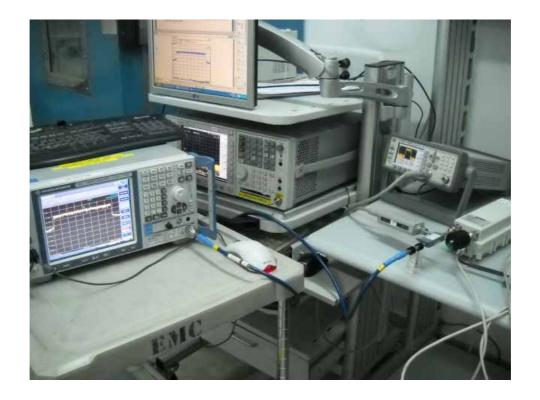

## Photograph No.2 Occupied bandwidth measurement setup

Photograph No.3
Peak spectral power density measurement setup

Photograph No.4 Conducted spurious emissions measurement setup

Photograph No.5
Spurious emissions measurement setup in the anechoic chamber below 30 MHz,
EUT with omnidirectional antenna