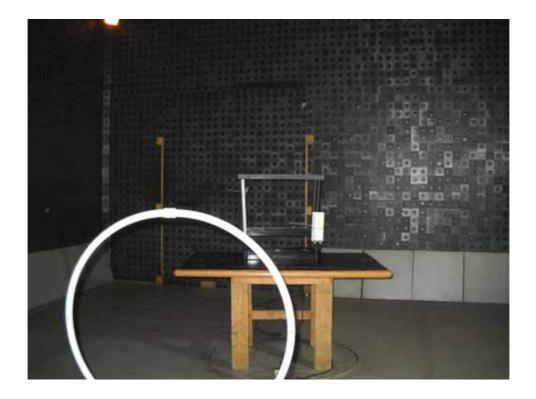

## Photograph No.2 Occupied bandwidth measurement setup

Photograph No.3
Peak spectral power density measurement setup

Photograph No.4 Conducted spurious emissions measurement setup

Photograph No.5
Spurious emissions measurement setup in the anechoic chamber below 30 MHz,
EUT with omnidirectional antenna

Photograph No.6
Spurious emissions measurement setup in the anechoic chamber in 30 -1000 MHz,
EUT with omnidirectional antenna

Photograph No.7
Spurious emissions measurement setup in the anechoic chamber in 1-18 GHz, EUT with omnidirectional antenna