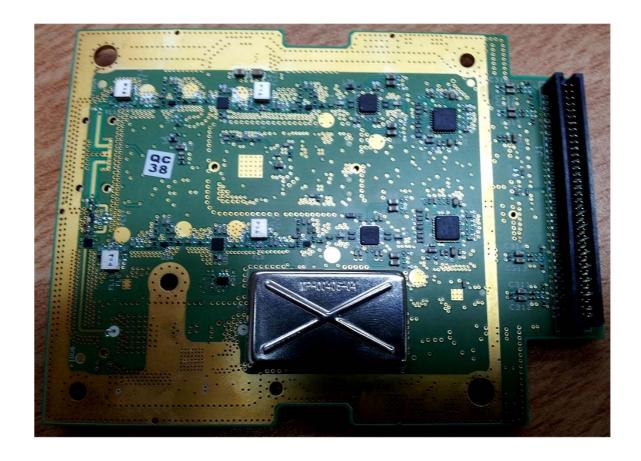

|
|                                       |
|                                       |
|                                       |
|                                       |
|                                       |
|                                       |
|                                       |
|                                       |
|                                       |

## Photograph No.1 Subscriber unit internal general view



### Photograph No.2 Subscriber unit internal close view



# Photograph No.3 Subscriber unit internal view with PSU card removed



# Photograph No.4 Subscriber unit internal view with RF and PSU cards removed



#### Photograph No.5 Subscriber unit RF PCB front view



### Photograph No.6 Subscriber unit RF PCB bottom view



## Photograph No.7 RF PCB front view without shields



## Photograph No.8 RF PCB bottom view without shields



### Photograph No.9 Subscriber unit PSU PCB front view



#### Photograph No.10 Subscriber unit PSU PCB bottom view



### Photograph No.11 Subscriber unit digital PCB front view



### Photograph No.12 Subscriber unit digital PCB bottom view



## Photograph No.13 Subscriber unit digital PCB side view