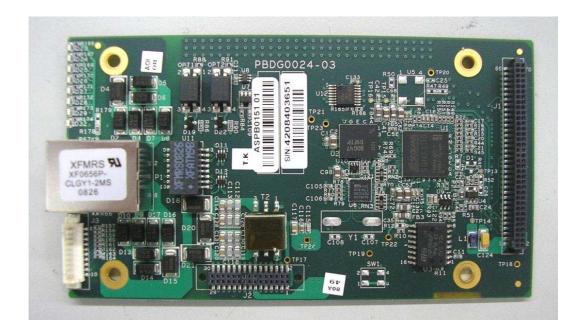

|
|                                       |
|                                       |

## Photograph No.1 Subscriber unit internal general view



### Photograph No.2 Subscriber unit internal close view



# Photograph No.3 Subscriber unit internal view with PSU card removed



# Photograph No.4 Subscriber unit internal view with RF and PSU cards removed



#### Photograph No.5 Subscriber unit RF PCB front view



### Photograph No.6 Subscriber unit RF PCB bottom view



## Photograph No.7 RF PCB front view without shields



## Photograph No.8 RF PCB bottom view without shields



### Photograph No.9 Subscriber unit PSU PCB front view



#### Photograph No.10 Subscriber unit PSU PCB bottom view



### Photograph No.11 Subscriber unit digital PCB front view



### Photograph No.12 Subscriber unit digital PCB bottom view



## Photograph No.13 Subscriber unit digital PCB side view