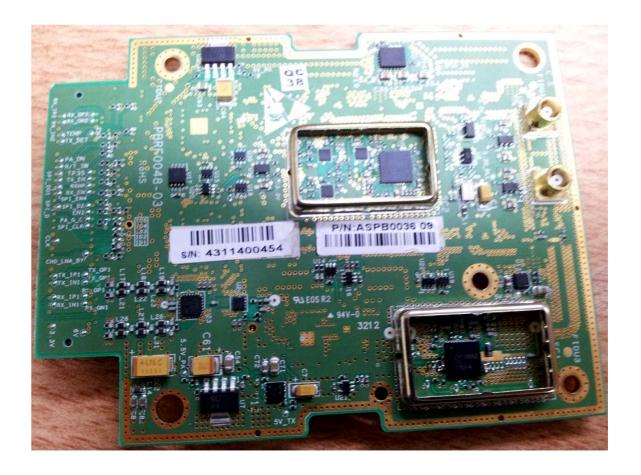

|
|                                       |
|                                       |
|                                       |
|                                       |
|                                       |
|                                       |
|                                       |
|                                       |

## Photograph No.1 Subscriber unit internal general view



### Photograph No.2 Subscriber unit internal close view



# Photograph No.3 Subscriber unit internal view with PSU card removed



# Photograph No.4 Subscriber unit internal view with RF and PSU cards removed



#### Photograph No.5 Subscriber unit RF PCB front view



### Photograph No.6 Subscriber unit RF PCB bottom view



## Photograph No.7 RF PCB front view without shields



## Photograph No.8 RF PCB bottom view without shields



### Photograph No.9 Subscriber unit PSU PCB front view



#### Photograph No.10 Subscriber unit PSU PCB bottom view



### Photograph No.11 Subscriber unit digital PCB front view



### Photograph No.12 Subscriber unit digital PCB bottom view



## Photograph No.13 Subscriber unit digital PCB side view