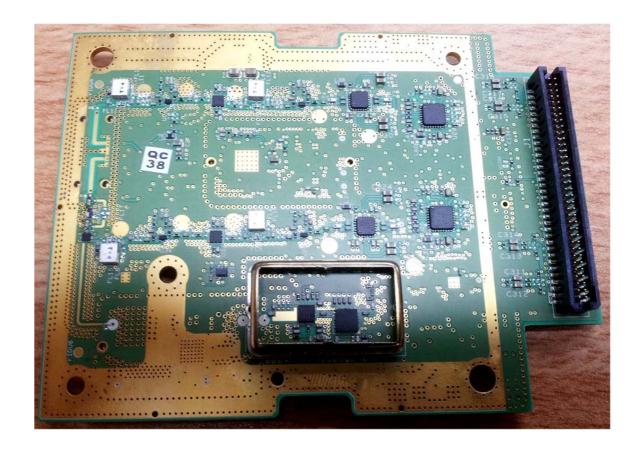

|
|                                       |
|                                       |
|                                       |
|                                       |
|                                       |
|                                       |
|                                       |

## Photograph No.1 Subscriber unit internal general view



### Photograph No.2 Subscriber unit internal close view



# Photograph No.3 Subscriber unit internal view with PSU card removed



# Photograph No.4 Subscriber unit internal view with RF and PSU cards removed



#### Photograph No.5 Subscriber unit RF PCB front view



### Photograph No.6 Subscriber unit RF PCB bottom view



## Photograph No.7 RF PCB front view without shields



## Photograph No.8 RF PCB bottom view without shields



### Photograph No.9 Subscriber unit PSU PCB front view



#### Photograph No.10 Subscriber unit PSU PCB bottom view



### Photograph No.11 Subscriber unit digital PCB front view



### Photograph No.12 Subscriber unit digital PCB bottom view



## Photograph No.13 Subscriber unit digital PCB side view