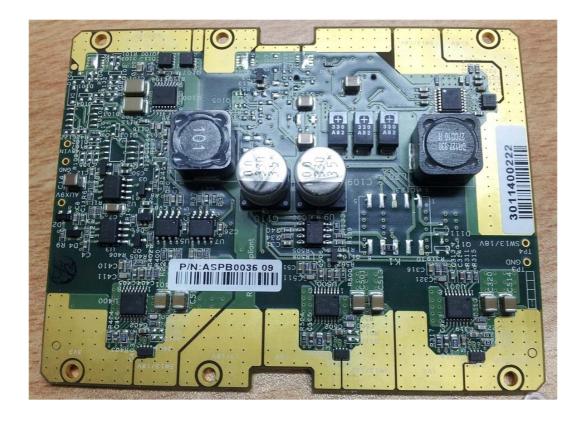

|
|                                       |
|                                       |
|                                       |
|                                       |
|                                       |

## Photograph No.1 Subscriber unit internal general view



### Photograph No.2 Subscriber unit internal close view



# Photograph No.3 Subscriber unit internal view with PSU card removed



# Photograph No.4 Subscriber unit internal view with RF and PSU cards removed



#### Photograph No.5 Subscriber unit RF PCB front view



### Photograph No.6 Subscriber unit RF PCB bottom view



## Photograph No.7 RF PCB front view without shields



## Photograph No.8 RF PCB bottom view without shields



### Photograph No.9 Subscriber unit PSU PCB front view



#### Photograph No.10 Subscriber unit PSU PCB bottom view



### Photograph No.11 Subscriber unit digital PCB front view



### Photograph No.12 Subscriber unit digital PCB bottom view



## Photograph No.13 Subscriber unit digital PCB side view