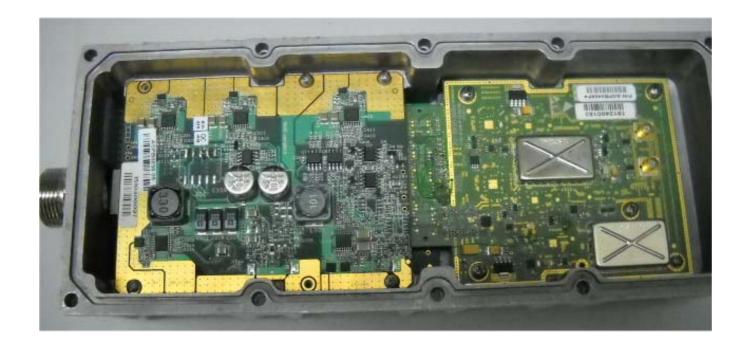

|
|                                       |
|                                       |
|                                       |
|                                       |
|                                       |
|                                       |
|                                       |
|                                       |
|                                       |
|                                       |
|                                       |
|                                       |
|                                       |
|                                       |
|                                       |
|                                       |

## Photograph No.1 Subscriber unit internal general view



### Photograph No.2 Subscriber unit internal close view



# Photograph No.3 Subscriber unit internal view with PSU card removed



# Photograph No.4 Subscriber unit internal view with RF and PSU cards removed



#### Photograph No.5 Subscriber unit RF PCB front view



### Photograph No.6 Subscriber unit RF PCB bottom view



## Photograph No.7 RF PCB front view without shields



## Photograph No.8 RF PCB bottom view without shields



### Photograph No.9 Subscriber unit PSU PCB front view



#### Photograph No.10 Subscriber unit PSU PCB bottom view



### Photograph No.11 Subscriber unit digital PCB front view



### Photograph No.12 Subscriber unit digital PCB bottom view



## Photograph No.13 Subscriber unit digital PCB side view