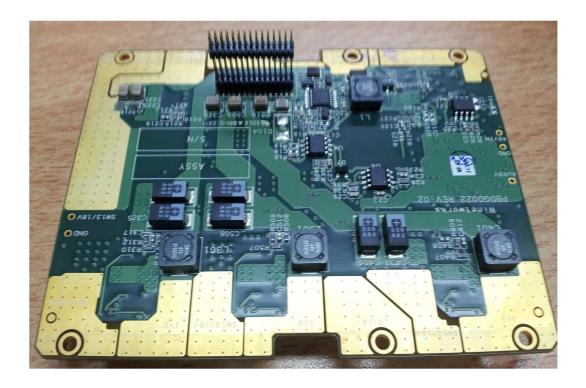

|
|                                       |
|                                       |
|                                       |
|                                       |

## Photograph No.1 Subscriber unit internal general view



### Photograph No.2 Subscriber unit internal close view



# Photograph No.3 Subscriber unit internal view with PSU card removed



# Photograph No.4 Subscriber unit internal view with RF and PSU cards removed



#### Photograph No.5 Subscriber unit RF PCB front view



### Photograph No.6 Subscriber unit RF PCB bottom view



## Photograph No.7 RF PCB front view without shields



## Photograph No.8 RF PCB bottom view without shields



### Photograph No.9 Subscriber unit PSU PCB front view



#### Photograph No.10 Subscriber unit PSU PCB bottom view



### Photograph No.11 Subscriber unit digital PCB front view



### Photograph No.12 Subscriber unit digital PCB bottom view



## Photograph No.13 Subscriber unit digital PCB side view