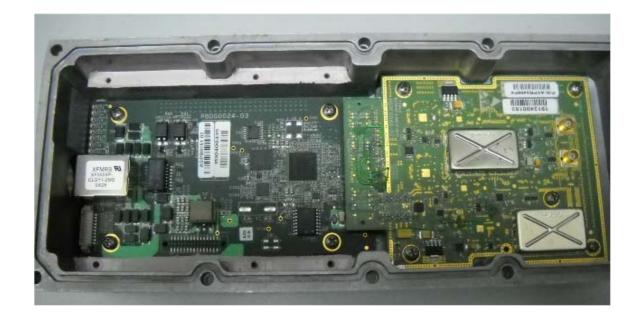

|
|                                       |
|                                       |
|                                       |
|                                       |
|                                       |
|                                       |
|                                       |
|                                       |
|                                       |
|                                       |
|                                       |
|                                       |
|                                       |
|                                       |

## Photograph No.1 Subscriber unit internal general view



### Photograph No.2 Subscriber unit internal close view



# Photograph No.3 Subscriber unit internal view with PSU card removed



# Photograph No.4 Subscriber unit internal view with RF and PSU cards removed



#### Photograph No.5 Subscriber unit RF PCB front view



### Photograph No.6 Subscriber unit RF PCB bottom view



## Photograph No.7 RF PCB front view without shields



## Photograph No.8 RF PCB bottom view without shields



### Photograph No.9 Subscriber unit PSU PCB front view



#### Photograph No.10 Subscriber unit PSU PCB bottom view



### Photograph No.11 Subscriber unit digital PCB front view



### Photograph No.12 Subscriber unit digital PCB bottom view



## Photograph No.13 Subscriber unit digital PCB side view