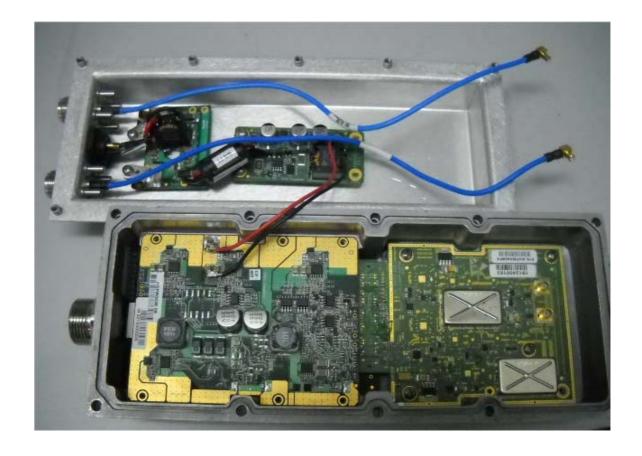

|
|                                       |
|                                       |
|                                       |
|                                       |
|                                       |
|                                       |
|                                       |
|                                       |
|                                       |
|                                       |
|                                       |
|                                       |
|                                       |
|                                       |
|                                       |
|                                       |
|                                       |

## Photograph No.1 Subscriber unit internal general view



### Photograph No.2 Subscriber unit internal close view



# Photograph No.3 Subscriber unit internal view with PSU card removed



# Photograph No.4 Subscriber unit internal view with RF and PSU cards removed



#### Photograph No.5 Subscriber unit RF PCB front view



### Photograph No.6 Subscriber unit RF PCB bottom view



## Photograph No.7 RF PCB front view without shields



## Photograph No.8 RF PCB bottom view without shields



### Photograph No.9 Subscriber unit PSU PCB front view



#### Photograph No.10 Subscriber unit PSU PCB bottom view



### Photograph No.11 Subscriber unit digital PCB front view



### Photograph No.12 Subscriber unit digital PCB bottom view



## Photograph No.13 Subscriber unit digital PCB side view