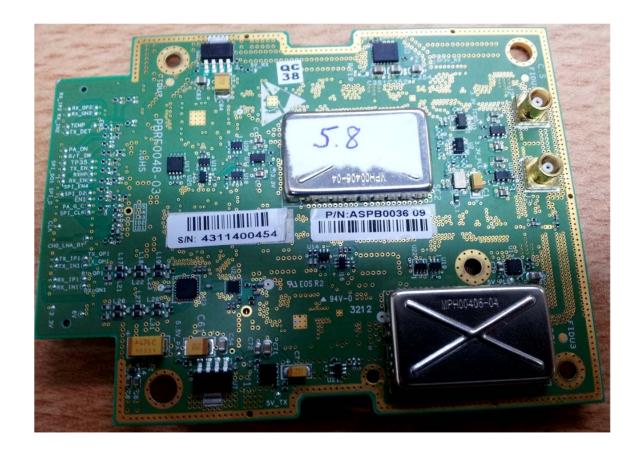

|
|                                       |
|                                       |
|                                       |
|                                       |
|                                       |
|                                       |
|                                       |
|                                       |
|                                       |
|                                       |
|                                       |

## Photograph No.1 Subscriber unit internal general view



### Photograph No.2 Subscriber unit internal close view



# Photograph No.3 Subscriber unit internal view with PSU card removed



# Photograph No.4 Subscriber unit internal view with RF and PSU cards removed



#### Photograph No.5 Subscriber unit RF PCB front view



### Photograph No.6 Subscriber unit RF PCB bottom view



## Photograph No.7 RF PCB front view without shields



## Photograph No.8 RF PCB bottom view without shields



### Photograph No.9 Subscriber unit PSU PCB front view



#### Photograph No.10 Subscriber unit PSU PCB bottom view



### Photograph No.11 Subscriber unit digital PCB front view



### Photograph No.12 Subscriber unit digital PCB bottom view



## Photograph No.13 Subscriber unit digital PCB side view