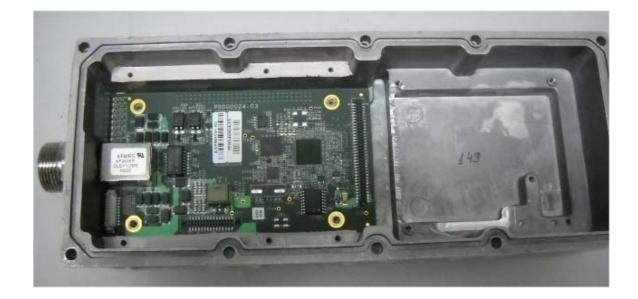

|
|                                       |
|                                       |
|                                       |
|                                       |
|                                       |
|                                       |
|                                       |
|                                       |
|                                       |
|                                       |
|                                       |
|                                       |

## Photograph No.1 Subscriber unit internal general view



### Photograph No.2 Subscriber unit internal close view



# Photograph No.3 Subscriber unit internal view with PSU card removed



# Photograph No.4 Subscriber unit internal view with RF and PSU cards removed



#### Photograph No.5 Subscriber unit RF PCB front view



### Photograph No.6 Subscriber unit RF PCB bottom view



## Photograph No.7 RF PCB front view without shields



## Photograph No.8 RF PCB bottom view without shields



### Photograph No.9 Subscriber unit PSU PCB front view



#### Photograph No.10 Subscriber unit PSU PCB bottom view



### Photograph No.11 Subscriber unit digital PCB front view



### Photograph No.12 Subscriber unit digital PCB bottom view



## Photograph No.13 Subscriber unit digital PCB side view