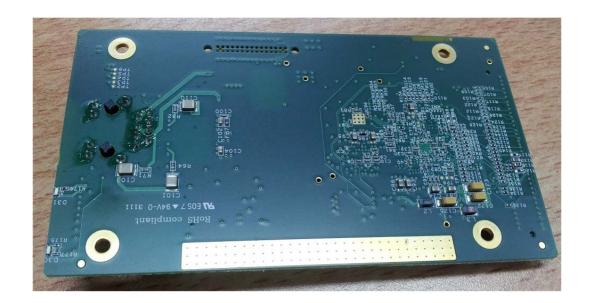

|
|                                       |

## Photograph No.1 Subscriber unit internal general view



### Photograph No.2 Subscriber unit internal close view



# Photograph No.3 Subscriber unit internal view with PSU card removed



# Photograph No.4 Subscriber unit internal view with RF and PSU cards removed



#### Photograph No.5 Subscriber unit RF PCB front view



### Photograph No.6 Subscriber unit RF PCB bottom view



## Photograph No.7 RF PCB front view without shields



## Photograph No.8 RF PCB bottom view without shields



### Photograph No.9 Subscriber unit PSU PCB front view



#### Photograph No.10 Subscriber unit PSU PCB bottom view



### Photograph No.11 Subscriber unit digital PCB front view



### Photograph No.12 Subscriber unit digital PCB bottom view



## Photograph No.13 Subscriber unit digital PCB side view