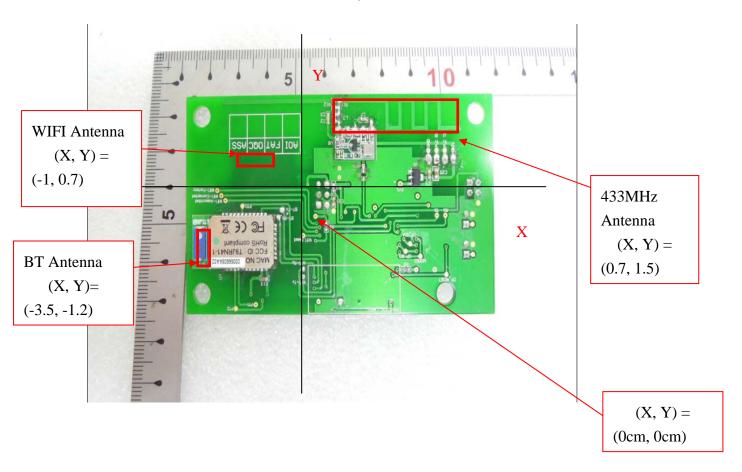

## The Location of Collocated Transmitter

Unless otherwise stated the results shown in this test report refer only to the sample(s) tested and such sample(s) are retained for 90 days only. 除非另有說明,此報告結果僅對測試之樣品負責,同時此樣品僅保留90天。本報告未經本公司書面許可,不可部份複製。