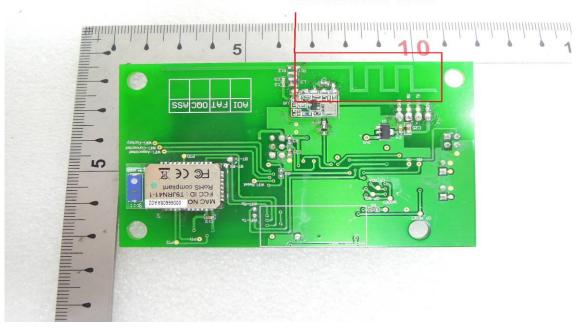

# 433.9M ANT

Unless otherwise stated the results shown in this test report refer only to the sample(s) tested and such sample(s) are retained for 90 days only. 除非另有說明,此報告結果僅對測試之樣品負責,同時此樣品僅保留90天。本報告未經本公司書面許可,不可部份複製。