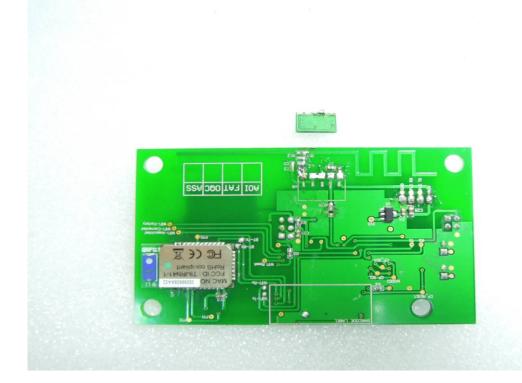

### Internal of EUT – 2

Internal of EUT – 3

Unless otherwise stated the results shown in this test report refer only to the sample(s) tested and such sample(s) are retained for 90 days only. 除非另有說明,此報告結果僅對測試之樣品負責,同時此樣品僅保留90天。本報告未經本公司書面許可,不可部份複製。