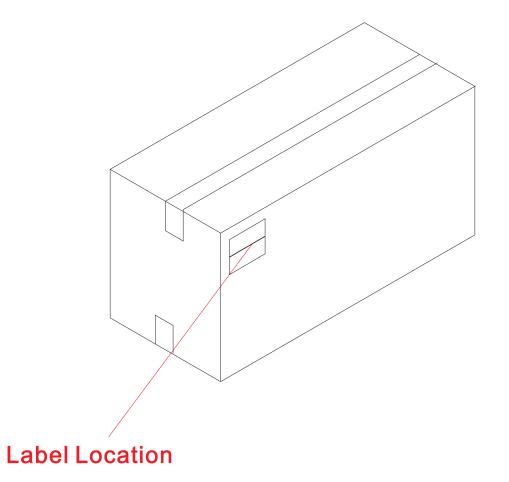

### **Carton Label**

#### LxW=75x17.9mm

NOTES LABEL SIZE: 100MM X 50MM BLACK PRINTING ON WHITE PAPER