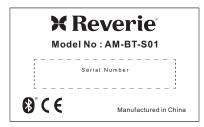

## **Gift Box Label**

Scale 1:1

NOTES LABEL SIZE: 50MMX30MM BLACK PRINTING ON WHITE PAPER

|          | <b>CREVERIE</b><br>Iodel No : AM-BT-S01 |
|----------|-----------------------------------------|
|          | Serial Number                           |
| <b>(</b> | Manufactured in China                   |