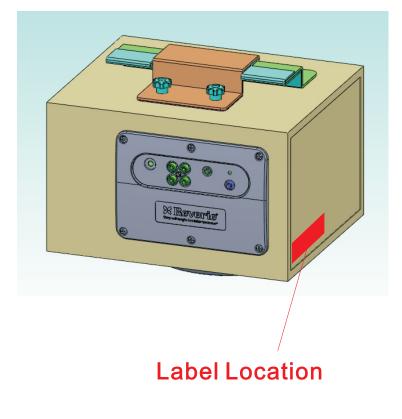

## **Gift Box Label**

Scale 1:1

NOTES LABEL SIZE: 50MMX30MM BLACK PRINTING ON WHITE PAPER

|          | <b>CREVERIE</b><br>Iodel No : AM-BT-S01 |
|----------|-----------------------------------------|
|          | Serial Number                           |
| <b>(</b> | Manufactured in China                   |