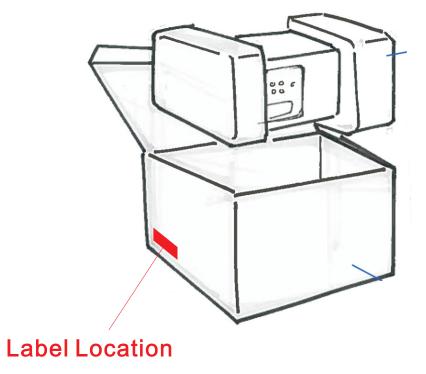

### **Carton Label**

#### LxW=75x17.9mm

NOTES LABEL SIZE: 100MM X 50MM BLACK PRINTING ON WHITE PAPER