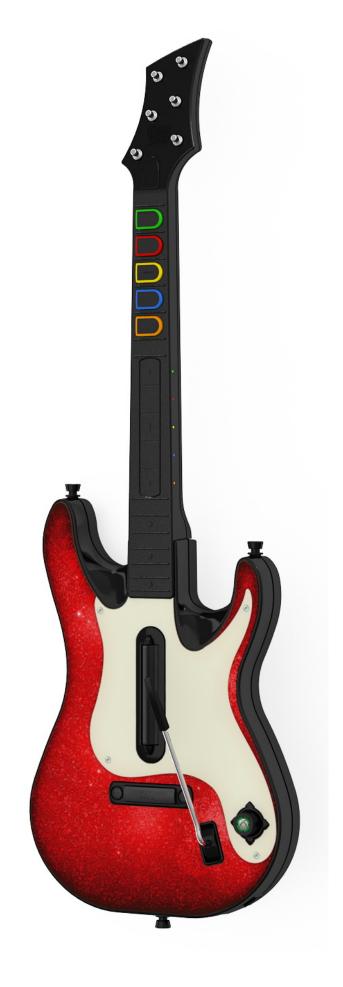

# **Controller Specification**

GH5 Wireless Guitar Controller for Xbox 360 Activision part number: 95905.805

R2

#### **Features**

- 2.4GHz wireless technology with 30-foot range (10 meters)
- Multi-touch Neck Slider
- Improved surface finishes and effects
- Faceplates Customize your controller with designs to match your personal style
- Detachable neck Guitar packs down small when on tour (and for storage)
- Use up to four controllers simultaneously on one console
- Auto-sleep mode saves battery power
- Use the Xbox 360 Guide button to keep track of your friends, access your games and media, or power on and off your Xbox 360 console

## Function Mapping (key assignments)

| Game Function                                                                                            | Xbox 360 Standard Controller | Guitar                                     |
|----------------------------------------------------------------------------------------------------------|------------------------------|--------------------------------------------|
| Game Dependent                                                                                           | Right Trigger                | Body Accelerometer Axis                    |
| Game Dependent                                                                                           | Left Trigger                 | Neck Accelerometer Axis                    |
| Not Used                                                                                                 | Left Stick Left/Right        | Not Used                                   |
| Not Used                                                                                                 | Left Stick Up/Down           | Not Used                                   |
| Game Dependent                                                                                           | Right Stick Left/Right       | Whammy Bar (-32Kextended)                  |
| Game Dependent                                                                                           | Right Stick Up/Down          | Y Rotation (+32K neck up)<br>Accelerometer |
| Game Dependent / Menu Navigation                                                                         | Directional Pad Up           | Strum / D-pad Up                           |
| Game Dependent / Menu Navigation                                                                         | Directional Pad Down         | Strum / D-pad Down                         |
| Game Dependent / Menu Navigation                                                                         | Directional Pad Left         | D-pad Left                                 |
| Game Dependent / Menu Navigation                                                                         | Directional Pad Right        | D-pad Right                                |
| Game Dependent                                                                                           | A Button                     | 1 <sup>st</sup> Neck Button                |
| Game Dependent                                                                                           | B Button                     | 2 <sup>nd</sup> Neck Button                |
| Game Dependent                                                                                           | Y Button                     | 3 <sup>rd</sup> Neck Button                |
| Game Dependent                                                                                           | X Button                     | 4 <sup>th</sup> Neck Button                |
| Game Dependent                                                                                           | Left Bumper                  | 5 <sup>th</sup> Neck Button                |
| Game Dependent                                                                                           | Right Bumper                 | Foot Switch                                |
| Not Used                                                                                                 | Left Stick Button            | Not Used                                   |
| Not Used                                                                                                 | Right Stick Button           | Not Used                                   |
| Pause / Wakes controller from USB<br>Suspend to signal USB Remote Wake<br>Up.                            | START Button                 | START Button                               |
| Back                                                                                                     | BACK Button                  | BACK Button                                |
| Opens Xbox 360 Console's on screen menu. Wakes controller from USB Suspend to signal USB Remote Wake Up. | Xbox Guide Button            | Xbox Guide Button*                         |
| Player 1 / Status Indicator                                                                              | Ring of Light Quadrant 1 LED | Ring of Light Quadrant 1 LED               |
| Player 2 / Status Indicator                                                                              | Ring of Light Quadrant 2 LED | Ring of Light Quadrant 2 LED               |
| Player 3 / Status Indicator                                                                              | Ring of Light Quadrant 3 LED | Ring of Light Quadrant 3 LED               |
| Player 4 / Status Indicator                                                                              | Ring of Light Quadrant 4 LED | Ring of Light Quadrant 4 LED               |