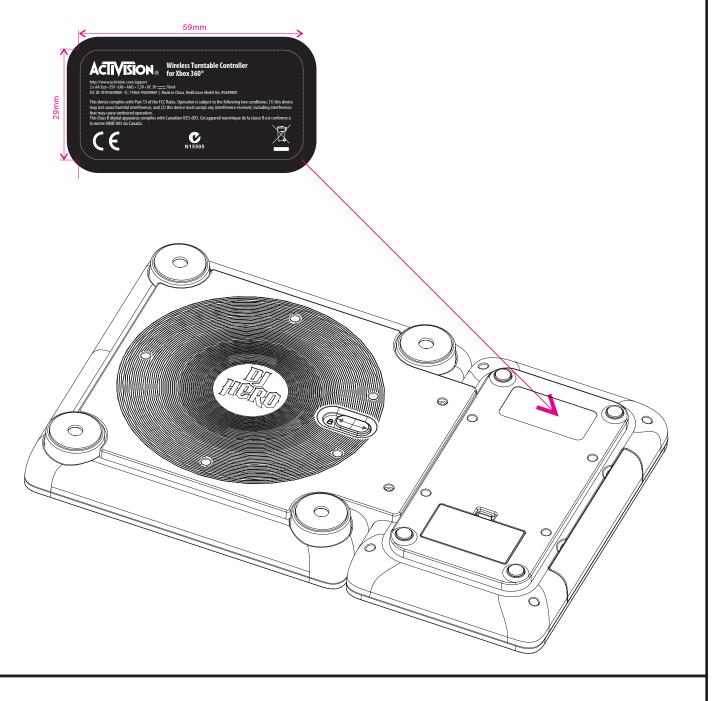

**PROJECT:** DJH 2010 **MODEL NO.** 95849809

**DETAILS:** Xbox 360 | Wireless Turntable Controller

| PART NAME         | PART NO. | MATERIAL | COLOR                         | SYMBOL |
|-------------------|----------|----------|-------------------------------|--------|
| Rating<br>Sticker | 95849809 |          | Black (CMYK 0/0/0/100)  White |        |

FILM: SCALE 1:1

## Detail as below: Wireless Turntable Controller

| Part Name         | Part No.: | Material | Color                            | Symbol |
|-------------------|-----------|----------|----------------------------------|--------|
| Rating<br>Sticker | 95849.809 | Paper    | Text: White<br>Background: Black |        |