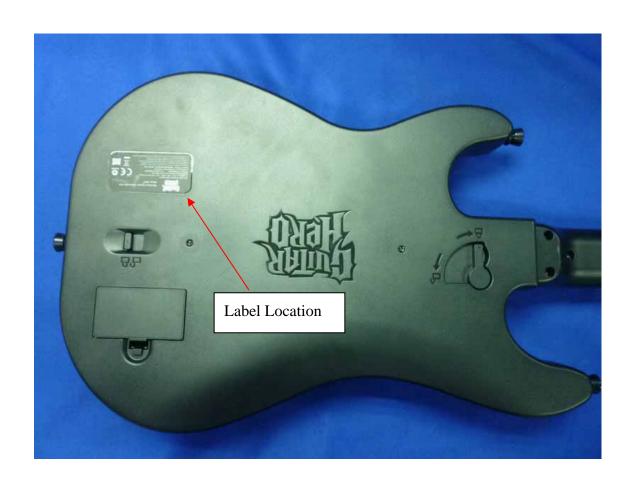

**PROJECT:** DJH 2010 **MODEL NO.** 95849809

**DETAILS:** Xbox 360 | Wireless Turntable Controller

| PART NAME         | PART NO. | MATERIAL | COLOR                         | SYMBOL |
|-------------------|----------|----------|-------------------------------|--------|
| Rating<br>Sticker | 95849809 |          | Black (CMYK 0/0/0/100)  White |        |

## Injection / Embossing / Silkscreen / Packaging

Information

Form

PROJECT: DJ Hero Model No.: DJ Hero: Xbox 360 (95849.809)

## Detail as below: Wireless Turntable Controller

| Part Name         | Part No.: | Material | Color                            | Symbol |
|-------------------|-----------|----------|----------------------------------|--------|
| Rating<br>Sticker | 95849.809 | Paper    | Text: White<br>Background: Black |        |