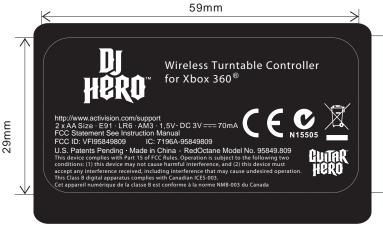

**PROJECT:** DJH 2010 **MODEL NO.** 95849809

**DETAILS:** Xbox 360 | Wireless Turntable Controller

| PART NAME         | PART NO. | MATERIAL | COLOR                         | SYMBOL |
|-------------------|----------|----------|-------------------------------|--------|
| Rating<br>Sticker | 95849809 |          | Black (CMYK 0/0/0/100)  White |        |

## Detail as below: Wireless Turntable Controller

| Part Name         | Part No.: | Material | Color                            | Symbol |
|-------------------|-----------|----------|----------------------------------|--------|
| Rating<br>Sticker | 95849.809 | Paper    | Text: White<br>Background: Black |        |

## SCALE 1:1

Background=black Contain= White