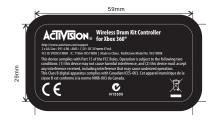

## Injection / Embossing / Silkscreen / Packaging

Information

Form

PROJECT: GH6 Band Bundle Model No.: 95519808

Detail as below: Xbox 360 | Wireless Drum Kit Controller

| Part Name         | Part No.: | Material | Color                            | Symbol |
|-------------------|-----------|----------|----------------------------------|--------|
| Rating<br>Sticker | 95519808  | Paper    | Text: White<br>Background: Black |        |

Film: SCALE 1:1 SCALE 1:2