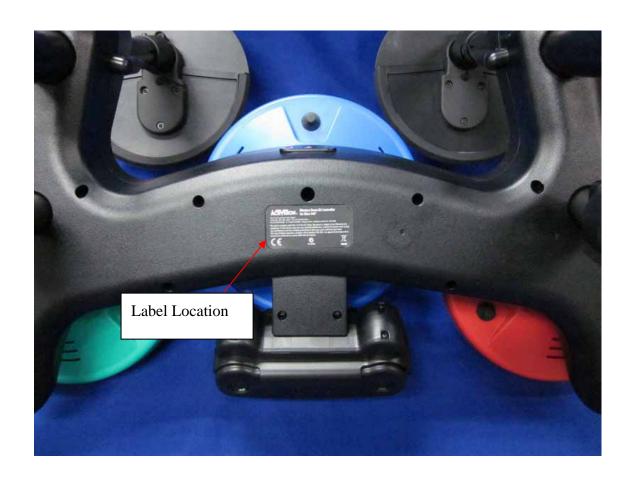

## Injection / Embossing / Silkscreen / Packaging

Information

Form

PROJECT: GH6 Band Bundle Model No.: 95519808

Detail as below: Xbox 360 | Wireless Drum Kit Controller

| Part Name         | Part No.: | Material | Color                            | Symbol |
|-------------------|-----------|----------|----------------------------------|--------|
| Rating<br>Sticker | 95519808  | Paper    | Text: White<br>Background: Black |        |

## Injection / Embossing / Silkscreen / Packaging

Information

Form

PROJECT: Band Hero Model No.: Band Hero: Xbox 360 (95519.808)

## Detail as below: Wireless Drum Kit Controller

| Part Name         | Part No.: | Material | Color                            | Symbol |
|-------------------|-----------|----------|----------------------------------|--------|
| Rating<br>Sticker | 95519.808 | Paper    | Text: White<br>Background: Black |        |