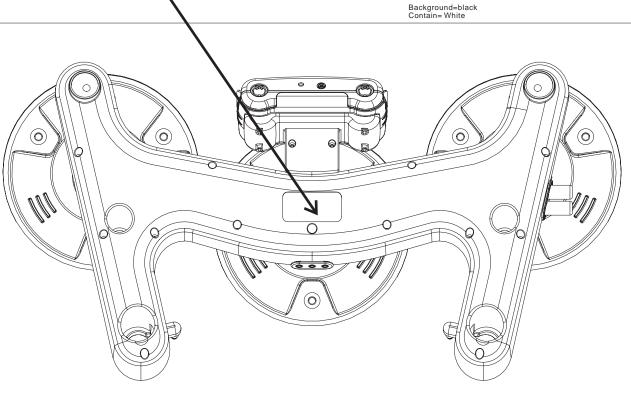

## Injection / Embossing / Silkscreen / Packaging

Information

Form

PROJECT: Band Hero Model No.: Band Hero: Xbox 360 (95519.808)

## Detail as below: Wireless Drum Kit Controller

| Part Name         | Part No.: | Material | Color                            | Symbol |
|-------------------|-----------|----------|----------------------------------|--------|
| Rating<br>Sticker | 95519.808 | Paper    | Text: White<br>Background: Black |        |

Film:

Make By:

SCALE 1:1

Date:

SCALL I.I

SCALE 1:2

Received by:

Date: