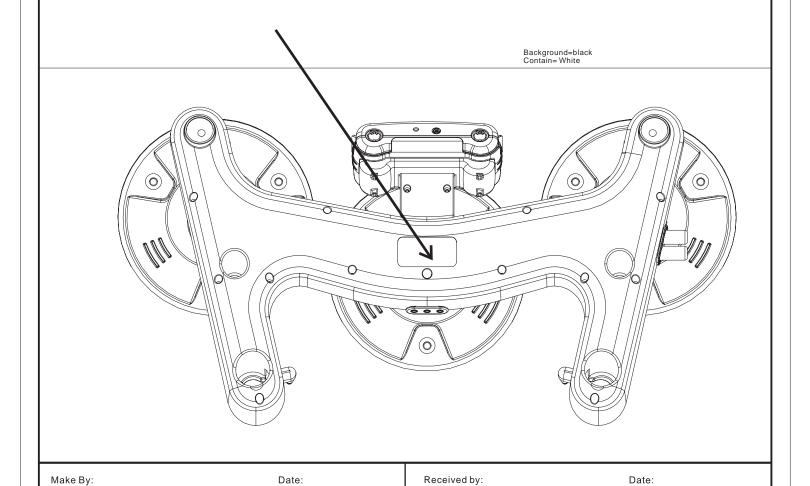

## Injection / Embossing / Silkscreen / Packaging

Information

Form

PROJECT: GH6 Band Bundle Model No.: 95519808

Detail as below: Xbox 360 | Wireless Drum Kit Controller

| Part Name         | Part No.: | Material | Color                            | Symbol |
|-------------------|-----------|----------|----------------------------------|--------|
| Rating<br>Sticker | 95519808  | Paper    | Text: White<br>Background: Black |        |

Film: SCALE 1:1 SCALE 1:2