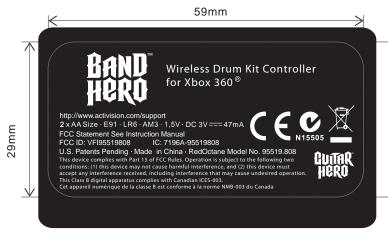

## Injection / Embossing / Silkscreen / Packaging

Information

Form

PROJECT: Band Hero Model No.: Band Hero: Xbox 360 (95519.808)

## Detail as below: Wireless Drum Kit Controller

| Part Name         | Part No.: | Material | Color                            | Symbol |
|-------------------|-----------|----------|----------------------------------|--------|
| Rating<br>Sticker | 95519.808 | Paper    | Text: White<br>Background: Black |        |

Film:

Make By:

SCALE 1:1

Date:

SCALL I.I

SCALE 1:2

Received by:

Date: