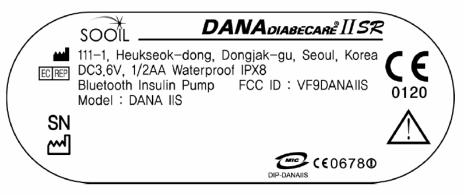

## Product Label Sample with FCC ID Label information

Following is a sample copy of the label that will be placed on the rear cabinet of the product. The FCC identifier is marked in the product label.

The warning statement and information to the user are described in the user manual.

SOOIL Development Co., Ltd. Bluetooth / DANA IIS