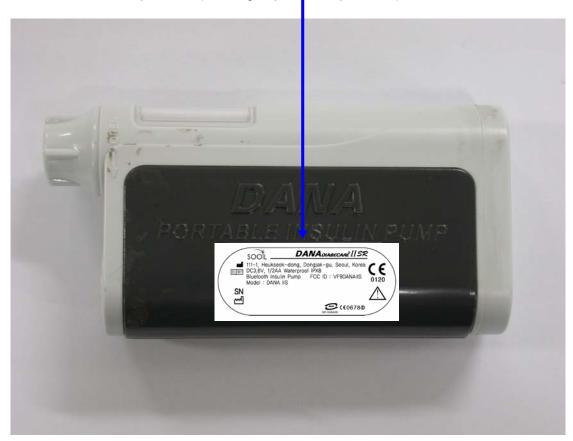

## Label Location

The label shown above shall be permanently affixed at a conspicuous location on the device and be readily visible to the user at the time purchase.(Labeling requirements per 2.925)

BWS TECH Inc. #611-1 Maesan-Ri,Mohyeon-Myeon, Cheoin-Gu, Yongin-Si, Gyeonggi-Do 449-853, Korea