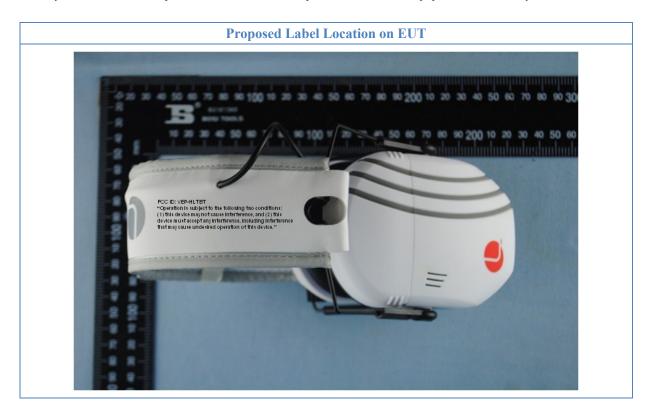

## **ID Label & Location Info VEP-HLTBT**

## FCC ID: VEP-HLTBT

The following note shall be conspicuously placed in the users manual: "Operation is subject to the following two conditions: (1) this device may not cause interference, and (2) this device must accept any interference, including interference that may cause undesired operation of this device."

The Label must not be a stick-on paper label. The Label on these products must be permanently affixed to the product and readily visible at the time of purchase and must last the expected lifetime of the equipment not be readily detachable.