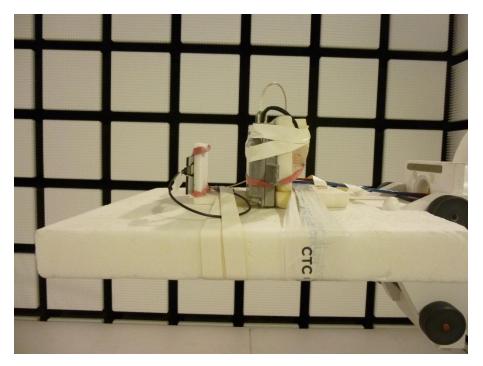

#### **EUT Test setup photos**

Photo 1: EUT at the anechoic chamber with dipole antenna

CTC I advanced

Photo 2: EUT at the anechoic chamber with dipole antenna

Photo 3: EUT at the anechoic chamber with dipole antenna

Photo 4: EUT at the anechoic chamber with dipole antenna

Photo 5: EUT at the anechoic chamber with dipole antenna

Photo 6: EUT at the anechoic chamber with dipole antenna

Photo 7: EUT at the anechoic chamber with roof antenna