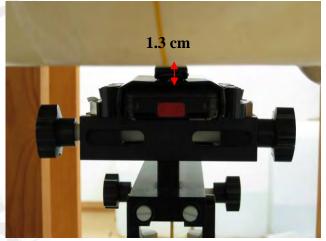

## 10. Photographs of Test Setup

Fig.1 Photograph of the SAR measurement System

Fig. 2.1 Photograph of the Tissue Simulant Fluid liquid depth 15cm for Flat (Body)

Fig. 2.2 Photograph of the Tissue Simulant Fluid liquid depth 15cm for Flat (Body)