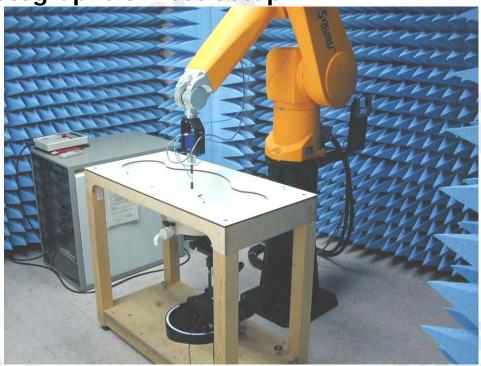

## 10. Photographs of Test Setup

Fig.1 Photograph of the SAR measurement System

Fig. 2.1 Photograph of the Tissue Simulant Fluid liquid depth 15cm for Flat (Body)

Fig. 2.2 Photograph of the Tissue Simulant Fluid liquid depth 15cm for Flat (Body)