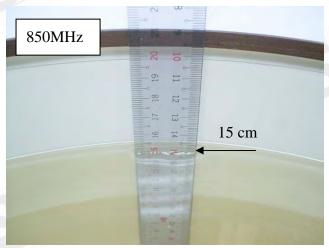

## 10. Photographs of Test Setup

Fig.1 Photograph of the SAR measurement System

Fig. 2.1 Photograph of the Tissue Simulant Fluid liquid depth 15cm for Flat (Body)

Fig. 2.2 Photograph of the Tissue Simulant Fluid liquid depth 15cm for Flat (Body)