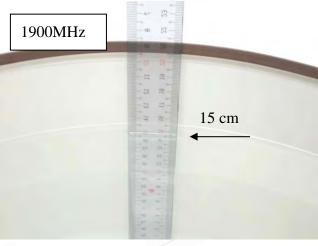

## 10. Photographs of Test Setup

Fig.1 Photograph of the SAR measurement System

Fig. 2.1 Photograph of the Tissue Simulant Fluid liquid depth 15cm for Flat (Body)

Fig. 2.2 Photograph of the Tissue Simulant Fluid liquid depth 15cm for Flat (Body)