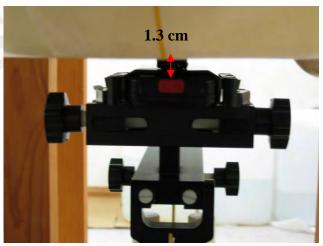

## 10. Photographs of Test Setup

Fig.1 Photograph of the SAR measurement System

Fig. 2.1 Photograph of the Tissue Simulant Fluid liquid depth 15cm for Flat (Body)

Fig. 2.2 Photograph of the Tissue Simulant Fluid liquid depth 15cm for Flat (Body)