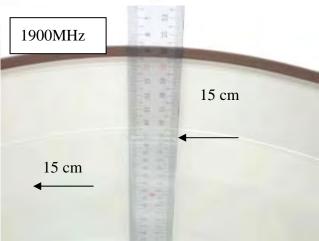

## 10. Photographs of Test Setup

Fig.1 Photograph of the SAR measurement System

Fig. 2.1 Photograph of the Tissue Simulant Fluid liquid depth 15cm for Flat (Body)

Fig. 2.2 Photograph of the Tissue Simulant Fluid liquid depth 15cm for Flat (Body)