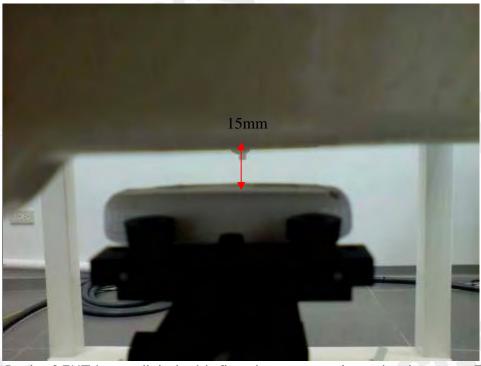

t (886-2) 2299-3279

No.134, Wu Kung Road, Wuku Industrial Zone, Taipei County, Taiwan /台北縣五股工業區五工路 134 號

Page: 63 of 66

Fig.5 Back of EUT is paralleled with flat phantom, and spacing between EUT and Phantom is 15mm.