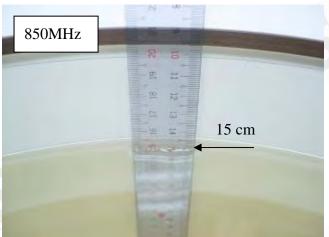

## 10. Photographs of Test Setup

Fig.1 Photograph of the SAR measurement System

Fig. 2.1 Photograph of the Tissue Simulant Fluid liquid depth 15cm for Flat (Body)

Fig. 2.2 Photograph of the Tissue Simulant Fluid liquid depth 15cm for Flat (Body)