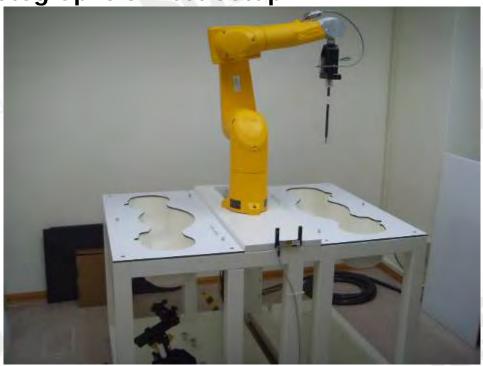

## 10. Photographs of Test Setup

Fig.1 Photograph of the SAR measurement System

Fig. 2.1 Photograph of the Tissue Simulant Fluid liquid depth 15cm for Flat (Body)

Fig. 2.2 Photograph of the Tissue Simulant Fluid liquid depth 15cm for Flat (Body)