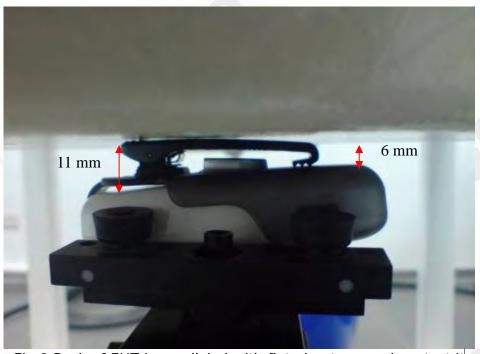

t (886-2) 2299-3279

No.134, Wu Kung Road, Wuku Industrial Zone, Taipei County, Taiwan /台北縣五股工業區五工路 134 號

Page: 63 of 66

Fig.5 Back of EUT is paralleled with flat phantom, and spacing between EUT and Phantom is 15mm.