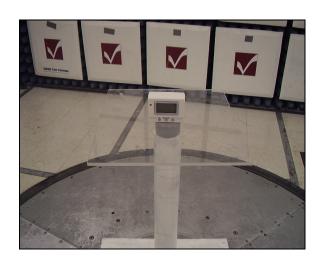

## **TEST SETUP PHOTOS**

| COMPANY NAME:    | Generac Power Systems, Inc. |
|------------------|-----------------------------|
| PRODUCT NAME:    | Remote Monitor-Base Station |
| MODEL NUMBER(S): | 0G6020A                     |
| FCC ID #:        | VDE-0G6020A                 |
| IC #:            | 8036A-0G6020A               |

## Test Setup Photo(s) - Radiated Emissions Test