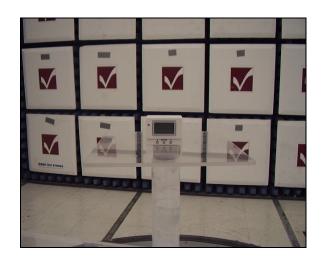

## **TEST SETUP PHOTOS**

| COMPANY NAME:    | Generac Power Systems, Inc. |
|------------------|-----------------------------|
| PRODUCT NAME:    | Remote Monitor-Base Station |
| MODEL NUMBER(S): | 0G6020A                     |
| FCC ID #:        | VDE-0G6020A                 |
| IC #:            | 8036A-0G6020A               |

## Test Setup Photo(s) - Radiated Emissions Test