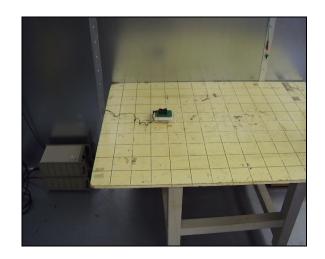

## **TEST SETUP PHOTOS**

| COMPANY NAME:    | Generac Power Systems, Inc. |
|------------------|-----------------------------|
| PRODUCT NAME:    | Remote Monitor-Base Station |
| MODEL NUMBER(S): | 0G6020A                     |
| FCC ID #:        | VDE-0G6020A                 |
| IC #:            | 8036A-0G6020A               |

## <u>Test Setup Photo(s) – Conducted Emissions Test</u>