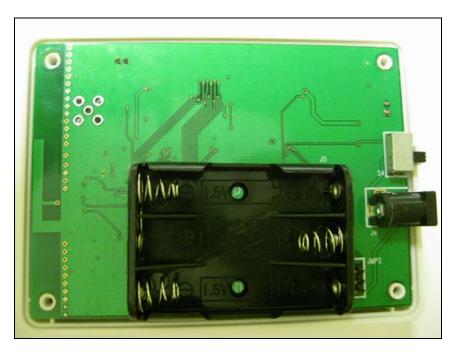

Back Side-Showing Battery Compartment - View #1

PHOTO # 5 of 6 INTERNAL PHOTOS Page 5 of 6

| COMPANY NAME:    | Generac Power Systems, Inc. |
|------------------|-----------------------------|
| PRODUCT NAME:    | Remote Monitor-Base Station |
| MODEL NUMBER(S): | 0G6020A                     |
| FCC ID #:        | VDE-0G6020A                 |
| IC #:            | 8036A-0G6020A               |