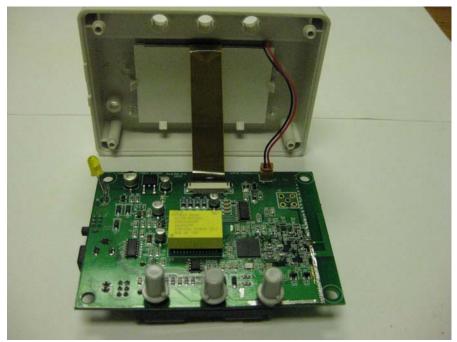

Open for Inspection – View #2

Open for Inspection – View #3

| COMPANY NAME:    | Generac Power Systems, Inc. |
|------------------|-----------------------------|
| PRODUCT NAME:    | Remote Monitor-Base Station |
| MODEL NUMBER(S): | 0G6020A                     |
| FCC ID #:        | VDE-0G6020A                 |
| IC #:            | 8036A-0G6020A               |