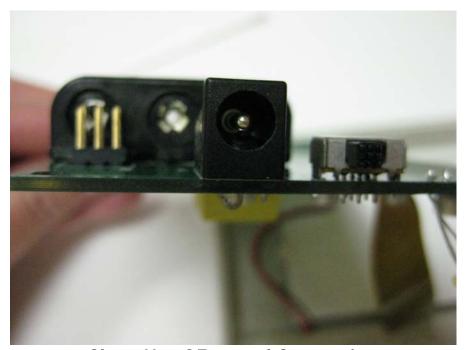

Close-Up of External Connection

PHOTO # 4 of 6 INTERNAL PHOTOS Page 4 of 6

| COMPANY NAME:    | Generac Power Systems, Inc. |
|------------------|-----------------------------|
| PRODUCT NAME:    | Remote Monitor-Base Station |
| MODEL NUMBER(S): | 0G6020A                     |
| FCC ID #:        | VDE-0G6020A                 |
| IC #:            | 8036A-0G6020A               |