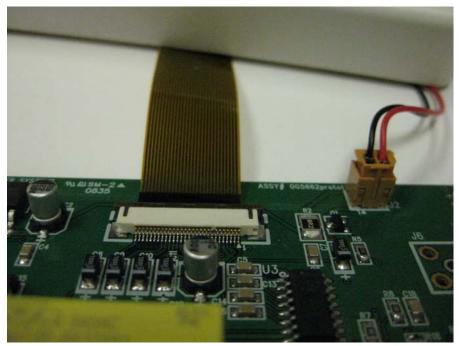

Close-Up of Connections on RF Section – View #1

Close-Up of Connections on RF Section - View #2

| COMPANY NAME:    | Generac Power Systems, Inc. |
|------------------|-----------------------------|
| PRODUCT NAME:    | Remote Monitor-Base Station |
| MODEL NUMBER(S): | 0G6020A                     |
| FCC ID #:        | VDE-0G6020A                 |
| IC #:            | 8036A-0G6020A               |