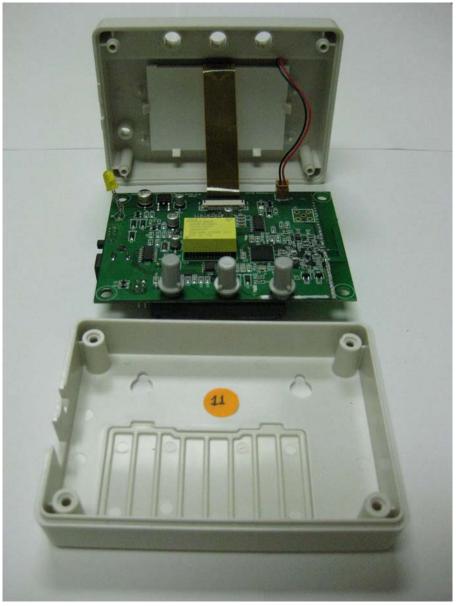

Open for Inspection – View #1

PHOTO # 1 of 6 INTERNAL PHOTOS Page 1 of 6

| COMPANY NAME:    | Generac Power Systems, Inc. |
|------------------|-----------------------------|
| PRODUCT NAME:    | Remote Monitor-Base Station |
| MODEL NUMBER(S): | 0G6020A                     |
| FCC ID #:        | VDE-0G6020A                 |
| IC #:            | 8036A-0G6020A               |