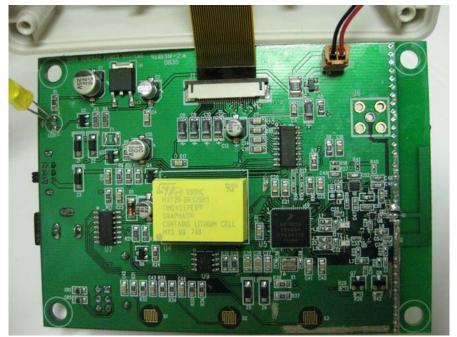

Open for Inspection – View #1

PHOTO # 1 of 6 INTERNAL PHOTOS Page 1 of 6

| COMPANY NAME:    | Generac Power Systems, Inc. |
|------------------|-----------------------------|
| PRODUCT NAME:    | Remote Monitor-Base Station |
| MODEL NUMBER(S): | 0G6020A                     |
| FCC ID #:        | VDE-0G6020A                 |
| IC #:            | 8036A-0G6020A               |

Open for Inspection – View #2

Open for Inspection – View #3

| COMPANY NAME:    | Generac Power Systems, Inc. |
|------------------|-----------------------------|
| PRODUCT NAME:    | Remote Monitor-Base Station |
| MODEL NUMBER(S): | 0G6020A                     |
| FCC ID #:        | VDE-0G6020A                 |
| IC #:            | 8036A-0G6020A               |