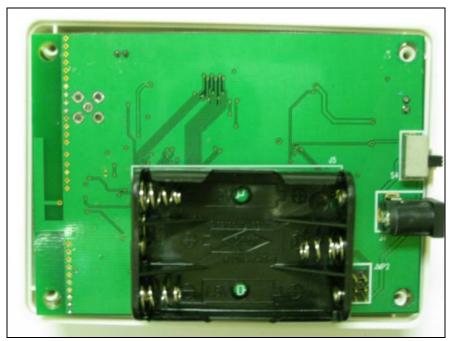

Back Side-Showing Battery Compartment - View #1

PHOTO # 5 of 6 INTERNAL PHOTOS Page 5 of 6

| COMPANY NAME:    | Generac Power Systems, Inc. |
|------------------|-----------------------------|
| PRODUCT NAME:    | Remote Monitor-Base Station |
| MODEL NUMBER(S): | 0G6020A                     |
| FCC ID #:        | VDE-0G6020A                 |
| IC #:            | 8036A-0G6020A               |

**Back Side-Showing Battery Compartment – View #2** 

PHOTO # 6 of 6 INTERNAL PHOTOS Page 6 of 6