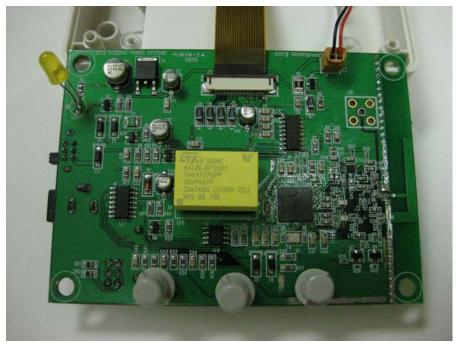

Open for Inspection – View #2

Open for Inspection – View #3

| COMPANY NAME:    | Generac Power Systems, Inc. |
|------------------|-----------------------------|
| PRODUCT NAME:    | Remote Monitor-Base Station |
| MODEL NUMBER(S): | 0G6020A                     |
| FCC ID #:        | VDE-0G6020A                 |
| IC #:            | 8036A-0G6020A               |