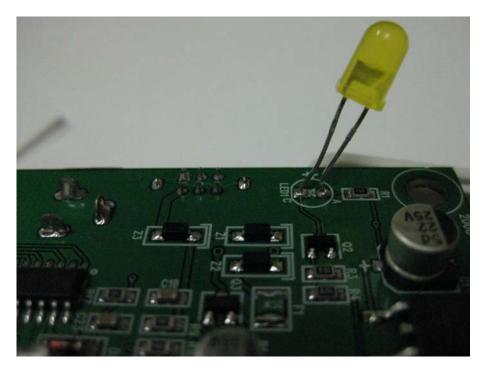

Close-Up of Connections on RF Section – View #1

Close-Up of Connections on RF Section - View #2

| COMPANY NAME:    | Generac Power Systems, Inc. |
|------------------|-----------------------------|
| PRODUCT NAME:    | Remote Monitor-Base Station |
| MODEL NUMBER(S): | 0G6020A                     |
| FCC ID #:        | VDE-0G6020A                 |
| IC #:            | 8036A-0G6020A               |