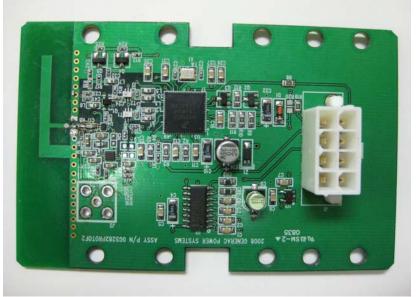

| COMPANY NAME:    | Generac Power Systems       |
|------------------|-----------------------------|
| PRODUCT NAME:    | Remote Monitor: End Station |
| MODEL NUMBER(S): | 0G6019A                     |
| FCC ID #:        | VDE-0G6019A                 |
| IC #:            | 8036A-0G6019A               |



# **Open for Inspection**



Close-Up of Board, View #1

| COMPANY NAME:    | Generac Power Systems       |
|------------------|-----------------------------|
| PRODUCT NAME:    | Remote Monitor: End Station |
| MODEL NUMBER(S): | 0G6019A                     |
| FCC ID #:        | VDE-0G6019A                 |
| IC #:            | 8036A-0G6019A               |



Close-Up of Board, View #2



Close-Up of Board, View #3

| COMPANY NAME:    | Generac Power Systems       |
|------------------|-----------------------------|
| PRODUCT NAME:    | Remote Monitor: End Station |
| MODEL NUMBER(S): | 0G6019A                     |
| FCC ID #:        | VDE-0G6019A                 |
| IC #:            | 8036A-0G6019A               |



Close-Up

| COMPANY NAME:    | Generac Power Systems       |
|------------------|-----------------------------|
| PRODUCT NAME:    | Remote Monitor: End Station |
| MODEL NUMBER(S): | 0G6019A                     |
| FCC ID #:        | VDE-0G6019A                 |
| IC #:            | 8036A-0G6019A               |



Back Side of Board, View #1



Back Side of Board, View #2