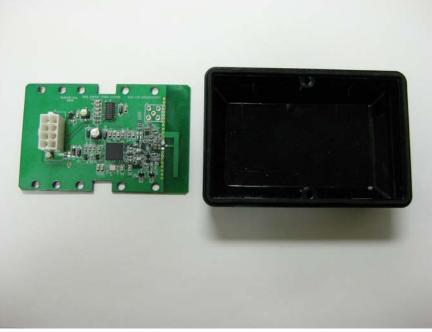

| COMPANY NAME:    | Generac Power Systems       |
|------------------|-----------------------------|
| PRODUCT NAME:    | Remote Monitor: End Station |
| MODEL NUMBER(S): | 0G6019A                     |
| FCC ID #:        | VDE-0G6019A                 |
| IC #:            | 8036A-0G6019A               |