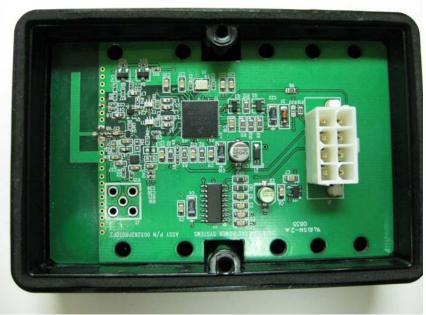

# **Open for Inspection**

Close-Up of Board, View #1

| COMPANY NAME:    | Generac Power Systems       |
|------------------|-----------------------------|
| PRODUCT NAME:    | Remote Monitor: End Station |
| MODEL NUMBER(S): | 0G6019A                     |
| FCC ID #:        | VDE-0G6019A                 |
| IC #:            | 8036A-0G6019A               |