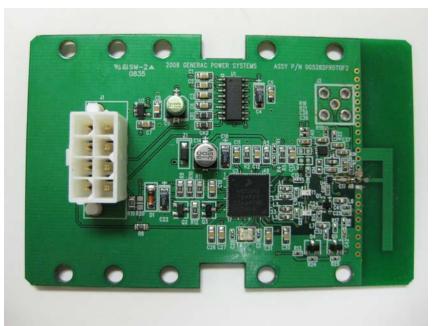

Close-Up of Board, View #2

Close-Up of Board, View #3

| COMPANY NAME:    | Generac Power Systems       |
|------------------|-----------------------------|
| PRODUCT NAME:    | Remote Monitor: End Station |
| MODEL NUMBER(S): | 0G6019A                     |
| FCC ID #:        | VDE-0G6019A                 |
| IC #:            | 8036A-0G6019A               |

Close-Up

| COMPANY NAME:    | Generac Power Systems       |
|------------------|-----------------------------|
| PRODUCT NAME:    | Remote Monitor: End Station |
| MODEL NUMBER(S): | 0G6019A                     |
| FCC ID #:        | VDE-0G6019A                 |
| IC #:            | 8036A-0G6019A               |