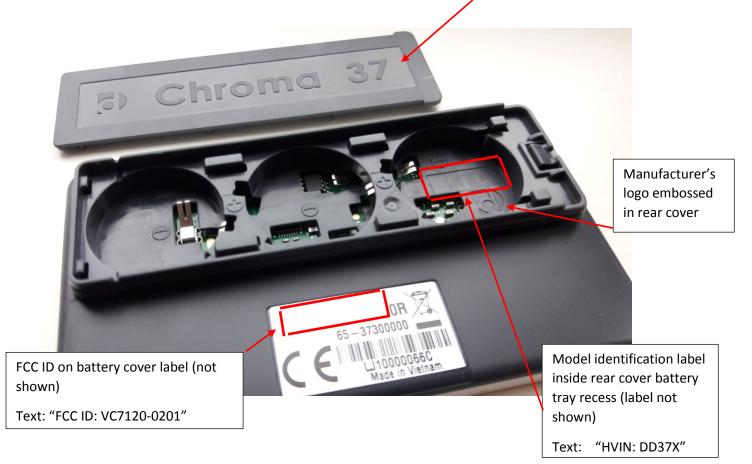

## DD37X (Chroma 37L) Product identification and label positions

## HVIN: DD37X FCC: VC7120-0201 (IC: 8910-1200201)

Product Marketing Name (PMN) for Chroma 37 series ESL on battery cover

## Labelling - Explanatory Notes:

- The removable battery cover is embossed with the ESL marketing name for the model family, "Chroma 37".
- The FCC ID will be located on a label on the rear of the product and is not removable.
- The Hardware Version Identification Number (HVIN) is to be located on a label placed within a recess inside the battery compartment.
- The HVIN and FCC ID uniquely identify the product model. A second unique identifier is the ESL serial number, written on the rear label in text and barcode format, and also on the two barcode locations on the front cover shown below: