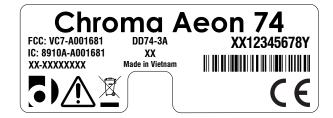

## NOTES

- 1 The artwork is printed via thermal transfer onto a white gloss polyester thermal transfer label with permanent adhesive backing.
- 2 The printed label is applied to the rear of the product as shown.

## ARTWORK - Chroma Aeon 74

| Title: RATING PLATE LABEL ARTWORK AND LOCATION |                                                             |
|------------------------------------------------|-------------------------------------------------------------|
| VC7-A001681                                    | DD74-3A                                                     |
| 8910A-A001681                                  | Displaydata Ltd                                             |
|                                                | Unit 12, Headley Park 10,<br>Headley Road East,<br>Woodley, |
| Drawn:<br>Dave Jones                           | Reading,<br>Berkshire, RG5 4SW                              |
| Date: 29/09/2022                               | - OIX                                                       |