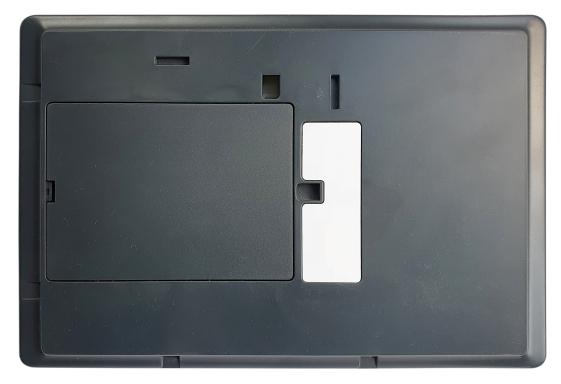

## **REAR VIEW**

TOP

## **BOTTOM**

## NOTES

- 1 The artwork is printed via thermal transfer onto a white gloss polyester thermal transfer label with permanent adhesive backing.
- 2 The printed label is applied to the rear of the product as shown.