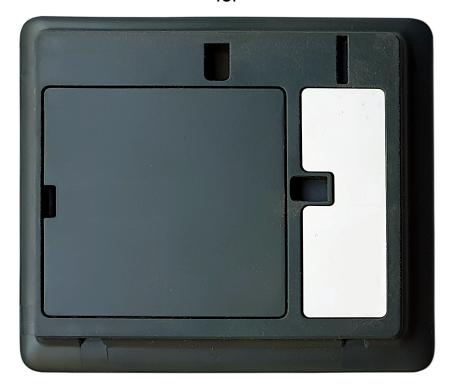

## **REAR VIEW**

TOP

## **BOTTOM**

## NOTES

- 1 The artwork is printed via thermal transfer onto a white gloss polyester thermal transfer label with permanent adhesive backing.
- 2 The printed label is applied to the rear of the product as shown.