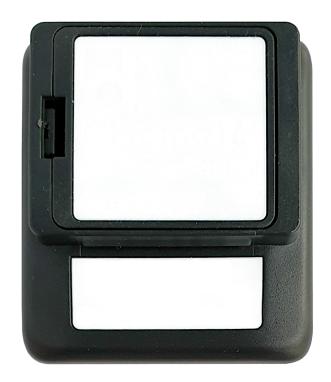

### **REAR VIEW**

### **NOTES**

- 1 The artwork is printed via thermal transfer onto a white gloss polyester thermal transfer label with permanent adhesive backing.
- 2 The printed label is applied to the rear of the product as shown.