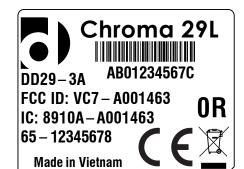

ARTWORK - Chroma 29+

ARTWORK - Chroma 29+

ARTWORK - Chroma 29L

| TITIGE: RATING PLATE LABEL ARTWORK AND LOCATION |                                                             |
|-------------------------------------------------|-------------------------------------------------------------|
| VC7-A001463                                     | DD29-3A                                                     |
| 8910A-A001463                                   | Displaydata Ltd                                             |
| Drawing #:                                      | Unit 12, Headley Park 10,<br>Headley Road East,<br>Woodley, |
| Dave Jones                                      | Reading,<br>Berkshire, RG5 4SW<br>UK                        |
| Date:<br>19/12/2022                             | OK .                                                        |