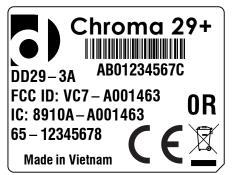

ARTWORK - Chroma 29+

ARTWORK - Chroma 29+

ARTWORK - Chroma 29L

| TITIGE: RATING PLATE LABEL ARTWORK AND LOCATION |                                                             |
|-------------------------------------------------|-------------------------------------------------------------|
| VC7-A001463                                     | DD29-3A                                                     |
| 8910A-A001463                                   | Displaydata Ltd                                             |
| Drawing #:                                      | Unit 12, Headley Park 10,<br>Headley Road East,<br>Woodley, |
| Dave Jones                                      | Reading,<br>Berkshire, RG5 4SW<br>UK                        |
| Date:<br>19/12/2022                             | OK .                                                        |