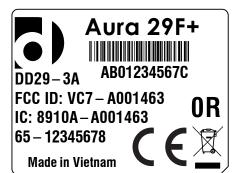

ARTWORK - Chroma 29+

ARTWORK - Chroma 29+

ARTWORK - Chroma 29L

| TITIGE: RATING PLATE LABEL ARTWORK AND LOCATION |                                                             |
|-------------------------------------------------|-------------------------------------------------------------|
| VC7-A001463                                     | DD29-3A                                                     |
| 8910A-A001463                                   | Displaydata Ltd                                             |
| Drawing #:                                      | Unit 12, Headley Park 10,<br>Headley Road East,<br>Woodley, |
| Dave Jones                                      | Reading,<br>Berkshire, RG5 4SW<br>UK                        |
| Date:<br>19/12/2022                             | OK .                                                        |