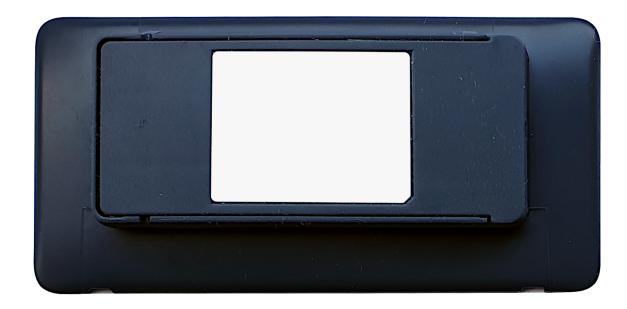

## **REAR VIEW**

## **NOTES**

- 1 The artwork is printed via thermal transfer onto a white gloss polyester thermal transfer label with permanent adhesive backing.
- 2 The printed label is applied to the rear of the product as shown.