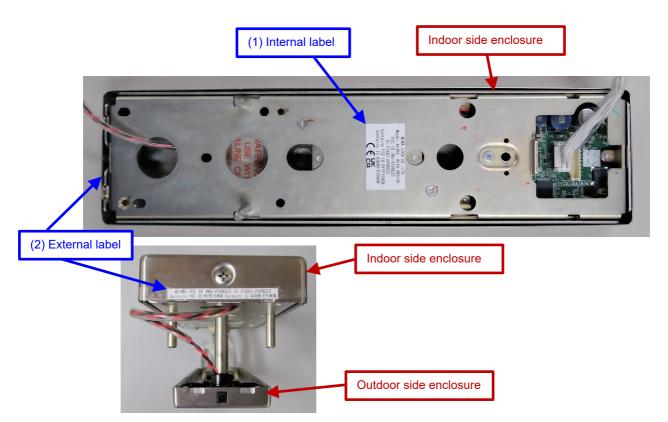

## ALVBS / ALV2S Label information

1.Label location

2. Internal label after assembly

3.Label design