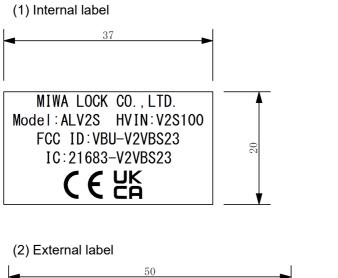

## ALVBS / ALV2S Label information

1.Label location

2. Internal label after assembly

3.Label design

## Model: ALVBS (NFC and BLE Type)

(1) Internal label

Unit : mm

Model: ALV2S (NFC Type)