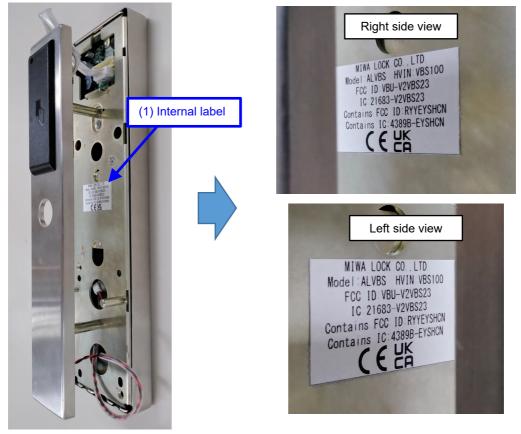

## ALVBS / ALV2S Label information

1.Label location

2. Internal label after assembly

3.Label design

## Model: ALVBS (NFC and BLE Type)

(1) Internal label

Unit : mm

Model: ALV2S (NFC Type)