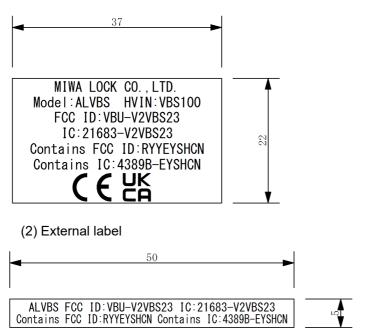

## ALVBS / ALV2S Label information

1.Label location

2. Internal label after assembly

3.Label design

## Model: ALVBS (NFC and BLE Type)

(1) Internal label

Unit : mm

Model: ALV2S (NFC Type)