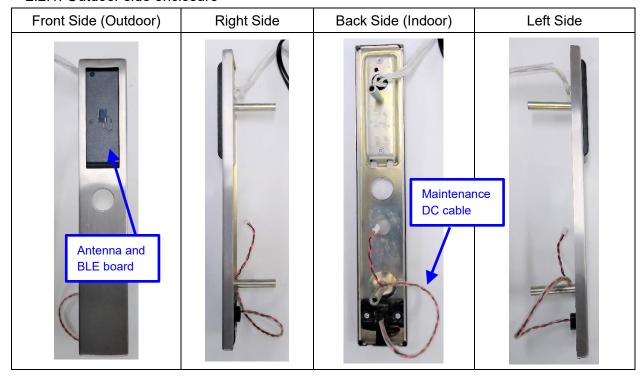

## **ALVBS**

# 1.2. Parts description

## 1.2.1. Outdoor side enclosure





# 1.2.2. Inner metal case (Battery box)

| Front Side (Outdoor) | Right Side | Back Side (Indoor) | Left Side |
|----------------------|------------|--------------------|-----------|
|                      |            | TOXELL S           |           |



## 1.2.3. Indoor side enclosure

| Front Side (indoor) | Right Side | Back Side (outdoor)                               | Left Side |
|---------------------|------------|---------------------------------------------------|-----------|
|                     |            | WARNING FOR USE WITH AUXALING CELL BATTERIES ONLY |           |



# 1.2.4. Assembly



# 2.2. Parts description

## 2.2.1. Outdoor side enclosure





# 2.2.2. Inner metal case (Battery box)

| Front Side (Outdoor) | Right Side | Back Side (Indoor)