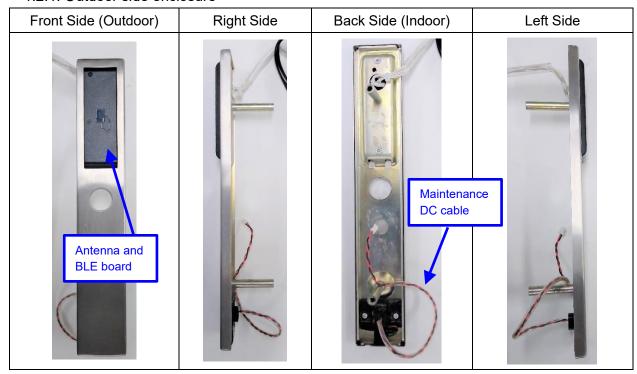

## 1.2.1. Outdoor side enclosure

# 1.2.2. Inner metal case (Battery box)

| Front Side (Outdoor) | Right Side | Back Side (Indoor) | Left Side |
|----------------------|------------|--------------------|-----------|
|                      |            | TOXELL S           |           |