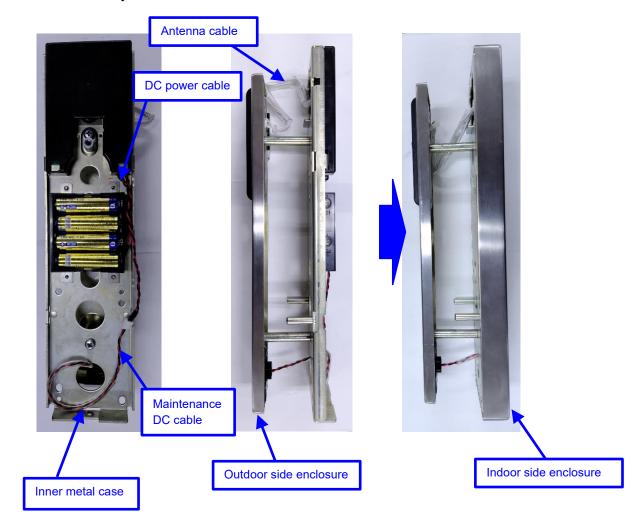

## **ALVBS**

# 1.2. Parts description

## 1.2.1. Outdoor side enclosure





# 1.2.2. Inner metal case (Battery box)

| Front Side (Outdoor) | Right Side | Back Side (Indoor) | Left Side |
|----------------------|------------|--------------------|-----------|
|                      |            | TOXELL S           |           |



## 1.2.3. Indoor side enclosure

| Front Side (indoor) | Right Side | Back Side (outdoor)                               | Left Side |
|---------------------|------------|---------------------------------------------------|-----------|
|                     |            | WARNING FOR USE WITH AUXALING CELL BATTERIES ONLY |           |



# 1.2.4. Assembly



# 2.2. Parts description

## 2.2.1. Outdoor side enclosure





# 2.2.2. Inner metal case (Battery box)

| Front Side (Outdoor) | Right Side | Back Side (Indoor)