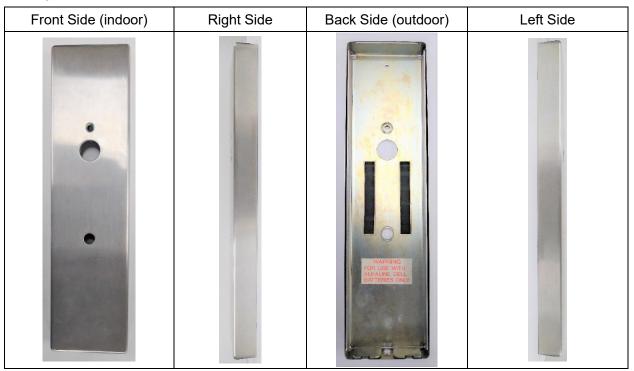

## 1.2.3. Indoor side enclosure

| Front Side (indoor) | Right Side | Back Side (outdoor)                               | Left Side |
|---------------------|------------|---------------------------------------------------|-----------|
|                     |            | WARNING FOR USE WITH AUXALING CELL BATTERIES ONLY |           |