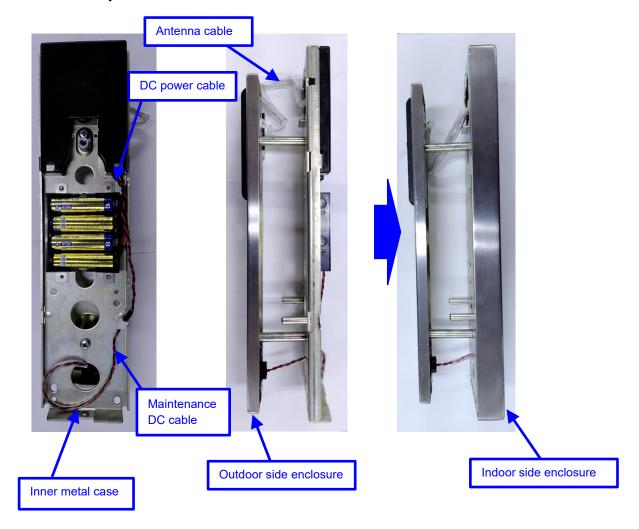

-------------------------------------------------------------------------------------------------------------------------------------------------------------------------------------------------------------------------------------------------------------------------------------------------------------------------------------------------------------------------------------------------------------------------------------------------------------------------------------------------------------------------------------------------------------------------------------------------------------------------------------------------------------------|-----------|
|                      |            | TO STATE OF THE PARTY OF THE PA |           |



## 2.2.3. Indoor side enclosure





# 2.2.4. Assembly