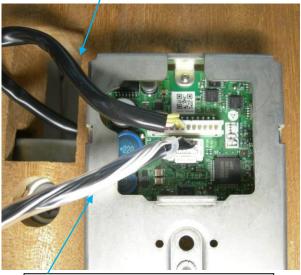

# Internal Photograph

# 1.Control board Model:ALVBS(NFC and BLE Type)

**TOP View** 







**Side View** 

BLE Module



# 2.Control board Model:ALV2S(NFC Type) TOP View



BLE Module No Mount

## **Bottom View**



# 3.Antenna board Top View



**Bottom View** 



Side View



## 4.Sub board

## **Top View**



#### **Bottom View**



**Side View** 



#### **5.**Cable connection status



# 6.Fixed posision of the antenna and sub board



The antenna board fixed to the cover

The sub board fixed to the cover

#### 7. Inner metal case of the control board



#### Control board resin cover







#### Metal case mounting



Electric lock connection



Antenna and Sub board connection

#### 8. Outer metal case





Outer metal case(Outdoor side)



#### 9.Board position diagram