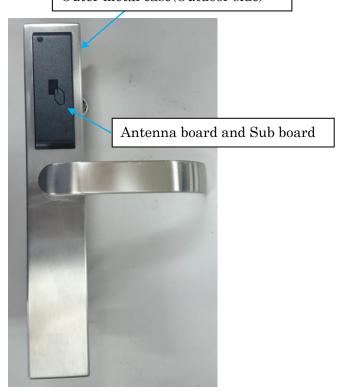

# Internal Photograph

# 1.Control board Model:ALVBS(NFC and BLE Type)

**TOP View** 







**Side View** 

BLE Module



# 2.Control board Model:ALV2S(NFC Type) TOP View



BLE Module No Mount

## **Bottom View**



# 3.Antenna board Top View



**Bottom View** 



Side View



## 4.Sub board

## **Top View**



#### **Bottom View**



**Side View** 



#### **5.**Cable connection status



# 6.Fixed posision of the antenna and sub board



The antenna board fixed to the cover

The sub board fixed to the cover

#### 7. Inner metal case of the control board



#### Control board resin cover







#### Metal case mounting



Electric lock connection



Antenna and Sub board connection

#### 8. Outer metal case





Outer metal case(Outdoor side)



#### 9.Board position diagram