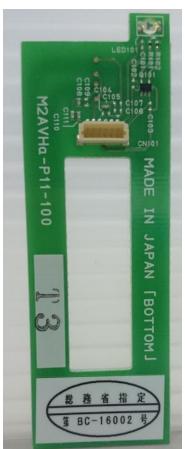

# Internal Photograph

# 1.Control board Model:ALVBS(NFC and BLE Type)

**TOP View** 







**Side View** 

BLE Module



# 2.Control board Model:ALV2S(NFC Type) TOP View



BLE Module No Mount

## **Bottom View**



# 3.Antenna board Top View



**Bottom View** 



Side View



## 4.Sub board

## **Top View**



#### **Bottom View**



**Side View** 



#### **5.**Cable connection status



# 6.Fixed posision of the antenna and sub board



The antenna board fixed to the cover

The sub board fixed to the cover

#### 7. Inner metal case of the control board



#### Control board resin cover







#### Metal case mounting



Electric lock connection



Antenna and Sub board connection

#### 8. Outer metal case





Outer metal case(Outdoor side)



#### 9.Board position diagram