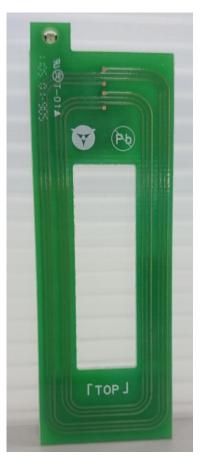

# Internal Photograph

# 1.Control board Model:ALVBS(NFC and BLE Type)

**TOP View** 







**Side View** 

BLE Module



# 2.Control board Model:ALV2S(NFC Type) TOP View



BLE Module No Mount

## **Bottom View**



# 3.Antenna board Top View



**Bottom View** 



Side View



## 4.Sub board

## **Top View**



#### **Bottom View**



**Side View** 



#### **5.**Cable connection status



# 6.Fixed posision of the antenna and sub board



The antenna board fixed to the cover

The sub board fixed to the cover

#### 7. Inner metal case of the control board



#### Control board resin cover







#### Metal case mounting



Electric lock connection



Antenna and Sub board connection

#### 8. Outer metal case





Outer metal case(Outdoor side)



#### 9.Board position diagram