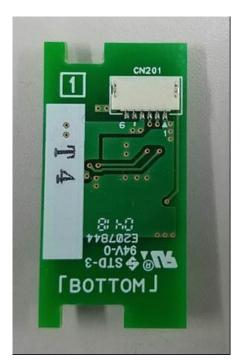

# Internal Photograph

# 1.Control board Model:ALVBS(NFC and BLE Type)

**TOP View** 







**Side View** 

BLE Module



# 2.Control board Model:ALV2S(NFC Type) TOP View



BLE Module No Mount

## **Bottom View**



# 3.Antenna board Top View



**Bottom View** 



Side View



## 4.Sub board

## **Top View**



#### **Bottom View**



**Side View** 



#### **5.**Cable connection status



# 6.Fixed posision of the antenna and sub board



The antenna board fixed to the cover

The sub board fixed to the cover

#### 7. Inner metal case of the control board



#### Control board resin cover







#### Metal case mounting



Electric lock connection



Antenna and Sub board connection

#### 8. Outer metal case





Outer metal case(Outdoor side)



#### 9.Board position diagram