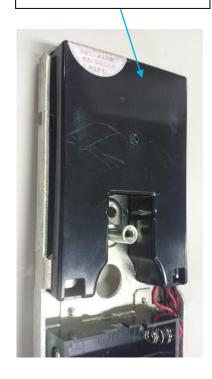

# Internal Photograph

# 1.Control board Model:ALVBS(NFC and BLE Type)

**TOP View** 







**Side View** 

BLE Module



# 2.Control board Model:ALV2S(NFC Type) TOP View



BLE Module No Mount

## **Bottom View**



# 3.Antenna board Top View



**Bottom View** 



Side View



## 4.Sub board

## **Top View**



#### **Bottom View**



**Side View** 



#### **5.**Cable connection status



# 6.Fixed posision of the antenna and sub board



The antenna board fixed to the cover

The sub board fixed to the cover

#### 7. Inner metal case of the control board



#### Control board resin cover







#### Metal case mounting



Electric lock connection



Antenna and Sub board connection

#### 8. Outer metal case





Outer metal case(Outdoor side)



#### 9.Board position diagram