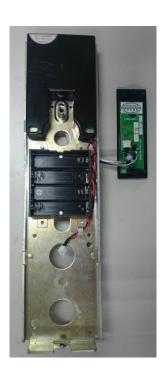

# Internal Photograph

# 1.Control board Model:ALVBS(NFC and BLE Type)

**TOP View** 







**Side View** 

BLE Module



# 2.Control board Model:ALV2S(NFC Type) TOP View



BLE Module No Mount

## **Bottom View**



# 3.Antenna board Top View



**Bottom View** 



Side View



## 4.Sub board

## **Top View**



#### **Bottom View**



**Side View** 



#### **5.**Cable connection status



# 6.Fixed posision of the antenna and sub board



The antenna board fixed to the cover

The sub board fixed to the cover

#### 7. Inner metal case of the control board



#### Control board resin cover







#### Metal case mounting



Electric lock connection



Antenna and Sub board connection

#### 8. Outer metal case





Outer metal case(Outdoor side)



#### 9.Board position diagram