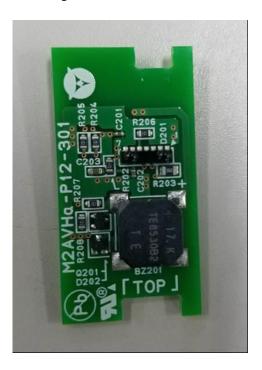

# Internal Photograph

# 1.Control board Model:ALVBS(NFC and BLE Type)

**TOP View** 







**Side View** 

BLE Module



# 2.Control board Model:ALV2S(NFC Type) TOP View



BLE Module No Mount

## **Bottom View**



# 3.Antenna board Top View



**Bottom View** 



Side View



## 4.Sub board

## **Top View**



#### **Bottom View**



**Side View** 



#### **5.**Cable connection status



# 6.Fixed posision of the antenna and sub board



The antenna board fixed to the cover

The sub board fixed to the cover

#### 7. Inner metal case of the control board



#### Control board resin cover







#### Metal case mounting



Electric lock connection



Antenna and Sub board connection

#### 8. Outer metal case





Outer metal case(Outdoor side)



#### 9.Board position diagram