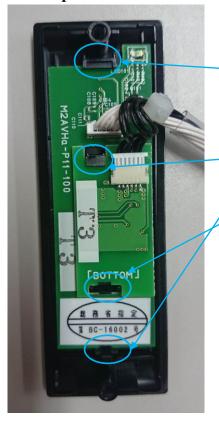

# Internal Photograph

# 1.Control board Model:ALVBS(NFC and BLE Type)

**TOP View** 







**Side View** 

BLE Module



# 2.Control board Model:ALV2S(NFC Type) TOP View



BLE Module No Mount

## **Bottom View**



# 3.Antenna board Top View



**Bottom View** 



Side View



## 4.Sub board

## **Top View**



#### **Bottom View**



**Side View** 



#### **5.**Cable connection status



# 6.Fixed posision of the antenna and sub board



The antenna board fixed to the cover

The sub board fixed to the cover

#### 7. Inner metal case of the control board



#### Control board resin cover







#### Metal case mounting



Electric lock connection



Antenna and Sub board connection

#### 8. Outer metal case





Outer metal case(Outdoor side)



#### 9.Board position diagram