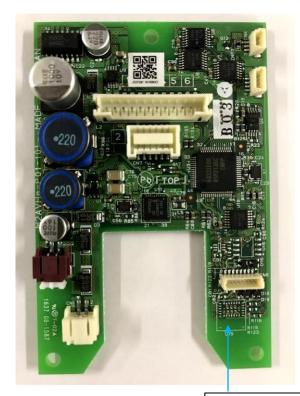

# 1.Control board Model:ALVBS(NFC and BLE Type)

**TOP View** 

**Side View** 

BLE Module

# 2.Control board Model:ALV2S(NFC Type) TOP View

BLE Module No Mount