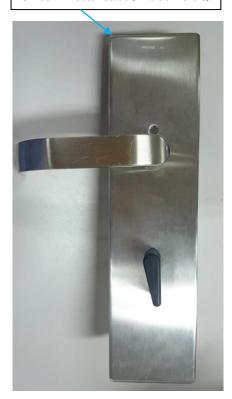

# 6.Fixed posision of the antenna and sub board

The antenna board fixed to the cover

The sub board fixed to the cover

#### 8. Outer metal case

Outer metal case(Outdoor side)