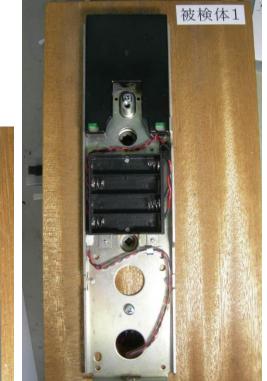

# Internal Photograph

# 1.Control board Model:ALVBS(NFC and BLE Type)

**TOP View** 







**Side View** 

BLE Module



# 2.Control board Model:ALV2S(NFC Type) TOP View



BLE Module No Mount

## **Bottom View**



# 3.Antenna board Top View



**Bottom View** 



Side View



## 4.Sub board

## **Top View**



#### **Bottom View**



**Side View** 



#### **5.**Cable connection status



# 6.Fixed posision of the antenna and sub board



The antenna board fixed to the cover

The sub board fixed to the cover

#### 7. Inner metal case of the control board



#### Control board resin cover







#### Metal case mounting



Electric lock connection



Antenna and Sub board connection

#### 8. Outer metal case





Outer metal case(Outdoor side)



#### 9.Board position diagram