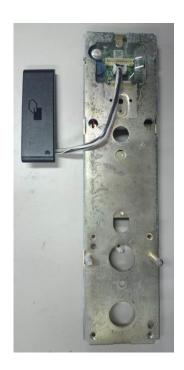

# Internal Photograph

# 1.Control board Model:ALVBS(NFC and BLE Type)

**TOP View** 







**Side View** 

BLE Module



# 2.Control board Model:ALV2S(NFC Type) TOP View



BLE Module No Mount

## **Bottom View**



# 3.Antenna board Top View



**Bottom View** 



Side View



## 4.Sub board

## **Top View**



#### **Bottom View**



**Side View** 



#### **5.**Cable connection status



# 6.Fixed posision of the antenna and sub board



The antenna board fixed to the cover

The sub board fixed to the cover

#### 7. Inner metal case of the control board



#### Control board resin cover







#### Metal case mounting



Electric lock connection



Antenna and Sub board connection

#### 8. Outer metal case





Outer metal case(Outdoor side)



#### 9.Board position diagram