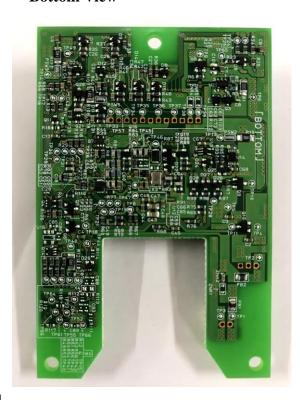

# Internal Photograph

# 1.Control board Model:ALVBS(NFC and BLE Type)

**TOP View** 







**Side View** 

BLE Module



# 2.Control board Model:ALV2S(NFC Type) TOP View



BLE Module No Mount

## **Bottom View**



# 3.Antenna board Top View



**Bottom View** 



Side View



## 4.Sub board

## **Top View**



#### **Bottom View**



**Side View** 



#### **5.**Cable connection status



# 6.Fixed posision of the antenna and sub board



The antenna board fixed to the cover

The sub board fixed to the cover

#### 7. Inner metal case of the control board



#### Control board resin cover







#### Metal case mounting



Electric lock connection



Antenna and Sub board connection

#### 8. Outer metal case





Outer metal case(Outdoor side)



#### 9.Board position diagram