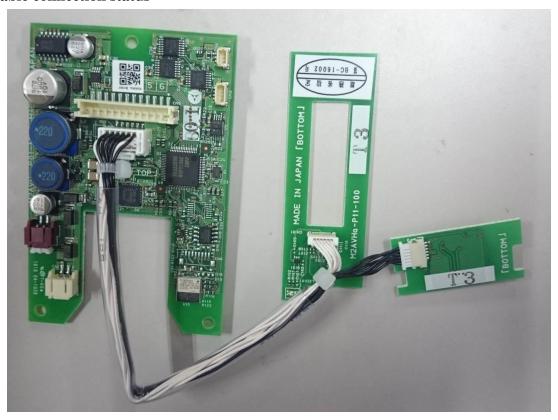

# 1.Control board Model:ALVBS(NFC and BLE Type)

**TOP View** 

**Side View** 

BLE Module

# 2.Control board Model:ALV2S(NFC Type) TOP View

BLE Module No Mount

# 3.Antenna board Top View

**Bottom View** 

Side View

## 4.Sub board