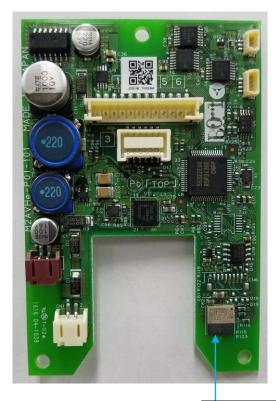

# Internal Photograph

# 1.Control board Model:ALVBS(NFC and BLE Type)

**TOP View** 







**Side View** 

BLE Module



# 2.Control board Model:ALV2S(NFC Type) TOP View



BLE Module No Mount

## **Bottom View**



# 3.Antenna board Top View



**Bottom View** 



Side View



## 4.Sub board

## **Top View**



#### **Bottom View**



**Side View** 



#### **5.**Cable connection status



# 6.Fixed posision of the antenna and sub board



The antenna board fixed to the cover

The sub board fixed to the cover

#### 7. Inner metal case of the control board



#### Control board resin cover







#### Metal case mounting



Electric lock connection



Antenna and Sub board connection

#### 8. Outer metal case





Outer metal case(Outdoor side)



#### 9.Board position diagram