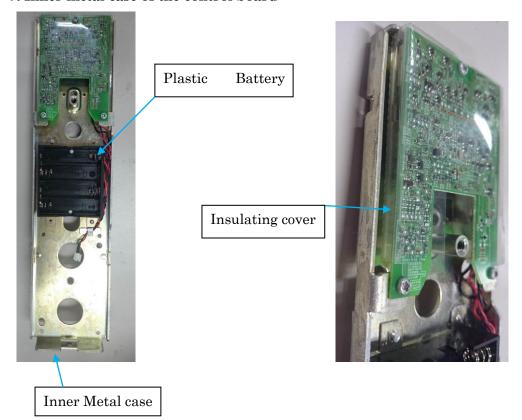

# Internal Photograph

# 1.Control board Model:ALVBS(NFC and BLE Type)

**TOP View** 







**Side View** 

BLE Module



# 2.Control board Model:ALV2S(NFC Type) TOP View



BLE Module No Mount

## **Bottom View**



# 3.Antenna board Top View



**Bottom View** 



Side View



## 4.Sub board

## **Top View**



#### **Bottom View**



**Side View** 



#### **5.**Cable connection status



# 6.Fixed posision of the antenna and sub board



The antenna board fixed to the cover

The sub board fixed to the cover

#### 7. Inner metal case of the control board



#### Control board resin cover







#### Metal case mounting



Electric lock connection



Antenna and Sub board connection

#### 8. Outer metal case





Outer metal case(Outdoor side)



#### 9.Board position diagram