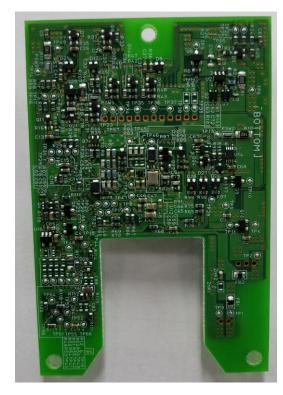

# 1.Control board Model:ALVBS(NFC and BLE Type)

**TOP View** 

**Side View** 

BLE Module