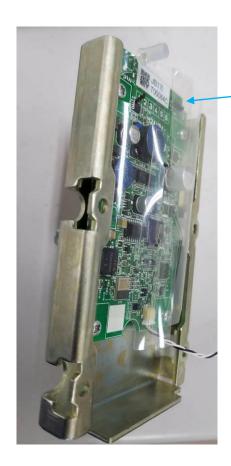

#### **Bottom View**

BLE module

#### **Side View**

Note: Model ALVBP contains one Bluetooth Low Energy module(model ZS,manufacturer Murata Manufacturing Co., Ltd). The BLE module was already tested and certified as per FCC and ISED rules(FCC ID:VPYLBZY, IC:772C-LBZY).