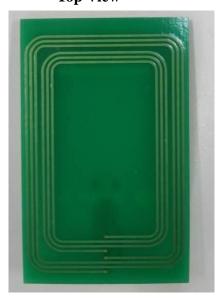

# Internal Photograph

#### 1.Control board

# 1.1 ALVBP(NFC and BLE type)



#### **Bottom View**



BLE module

#### **Side View**



Note: Model ALVBP contains one Bluetooth Low Energy module(model ZS,manufacturer Murata Manufacturing Co., Ltd). The BLE module was already tested and certified as per FCC and ISED rules(FCC ID:VPYLBZY, IC:772C-LBZY).

## 1.2 ALV2P (NFC Type) TOP View



**Side View** 



## **Bottom View**



## 2.Antenna board Top View



**Bottom View** 



Side View



## 3.Antenna cable connection status



## 4.Fixed posision of the antenna



The antenna fixed to the antenna cover

## 5. Metal case of the control board





Metal case



Insulating cover

## 5. Metal case of the Battery