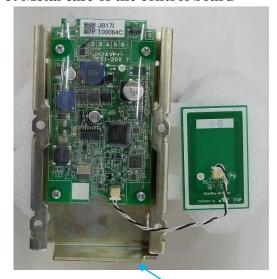

# Internal Photograph

#### 1.Control board

# 1.1 ALVBP(NFC and BLE type)



#### **Bottom View**



BLE module

#### **Side View**



Note: Model ALVBP contains one Bluetooth Low Energy module(model ZS,manufacturer Murata Manufacturing Co., Ltd). The BLE module was already tested and certified as per FCC and ISED rules(FCC ID:VPYLBZY, IC:772C-LBZY).

## 1.2 ALV2P (NFC Type) TOP View



**Side View** 



## **Bottom View**



## 2.Antenna board Top View



**Bottom View** 



Side View



## 3.Antenna cable connection status



## 4.Fixed posision of the antenna



The antenna fixed to the antenna cover

## 5. Metal case of the control board





Metal case



Insulating cover

## 5. Metal case of the Battery