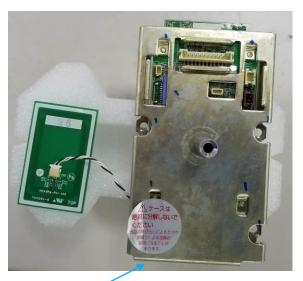

#### **Bottom View**

BLE module

#### **Side View**

Note: Model ALVBP contains one Bluetooth Low Energy module(model ZS,manufacturer Murata Manufacturing Co., Ltd). The BLE module was already tested and certified as per FCC and ISED rules(FCC ID:VPYLBZY, IC:772C-LBZY).