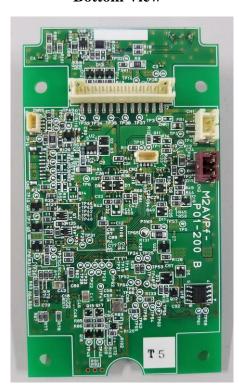

# Internal Photograph

#### 1.Control board

# 1.1 ALVBP(NFC and BLE type)



#### **Bottom View**



BLE module

#### **Side View**



Note: Model ALVBP contains one Bluetooth Low Energy module(model ZS,manufacturer Murata Manufacturing Co., Ltd). The BLE module was already tested and certified as per FCC and ISED rules(FCC ID:VPYLBZY, IC:772C-LBZY).

## 1.2 ALV2P (NFC Type) TOP View



**Side View** 



## **Bottom View**



## 2.Antenna board Top View



**Bottom View** 



Side View



## 3.Antenna cable connection status



## 4.Fixed posision of the antenna



The antenna fixed to the antenna cover

## 5. Metal case of the control board





Metal case



Insulating cover

## 5. Metal case of the Battery