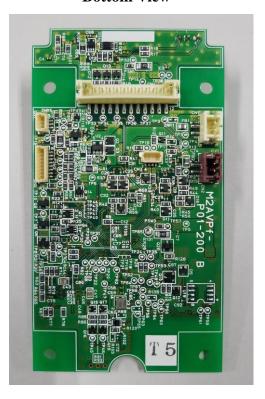

# Internal Photograph

#### 1.Control board

# 1.1 ALVBP(NFC and BLE type)



#### **Bottom View**



BLE module

#### **Side View**



Note: Model ALVBP contains one Bluetooth Low Energy module(model ZS,manufacturer Murata Manufacturing Co., Ltd). The BLE module was already tested and certified as per FCC and ISED rules(FCC ID:VPYLBZY, IC:772C-LBZY).

## 1.2 ALV2P (NFC Type) TOP View



**Side View** 



## **Bottom View**



## 2.Antenna board Top View



**Bottom View** 



Side View



## 3.Antenna cable connection status



## 4.Fixed posision of the antenna



The antenna fixed to the antenna cover

## 5. Metal case of the control board





Metal case



Insulating cover

## 5. Metal case of the Battery