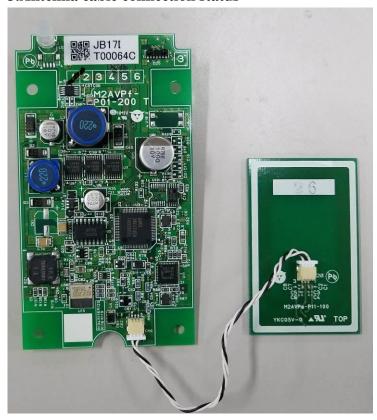

# Internal Photograph

#### 1.Control board

# 1.1 ALVBP(NFC and BLE type)



#### **Bottom View**



BLE module

#### **Side View**



Note: Model ALVBP contains one Bluetooth Low Energy module(model ZS,manufacturer Murata Manufacturing Co., Ltd). The BLE module was already tested and certified as per FCC and ISED rules(FCC ID:VPYLBZY, IC:772C-LBZY).

## 1.2 ALV2P (NFC Type) TOP View



**Side View** 



## **Bottom View**



## 2.Antenna board Top View



**Bottom View** 



Side View



## 3.Antenna cable connection status



## 4.Fixed posision of the antenna



The antenna fixed to the antenna cover

## 5. Metal case of the control board





Metal case



Insulating cover

## 5. Metal case of the Battery