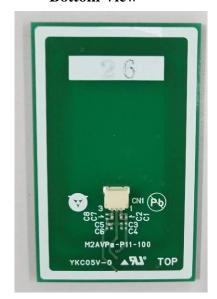

# Internal Photograph

#### 1.Control board

# 1.1 ALVBP(NFC and BLE type)



#### **Bottom View**



BLE module

#### **Side View**



Note: Model ALVBP contains one Bluetooth Low Energy module(model ZS,manufacturer Murata Manufacturing Co., Ltd). The BLE module was already tested and certified as per FCC and ISED rules(FCC ID:VPYLBZY, IC:772C-LBZY).

## 1.2 ALV2P (NFC Type) TOP View



**Side View** 



## **Bottom View**



## 2.Antenna board Top View



**Bottom View** 



Side View



## 3.Antenna cable connection status



## 4.Fixed posision of the antenna



The antenna fixed to the antenna cover

## 5. Metal case of the control board





Metal case



Insulating cover

## 5. Metal case of the Battery