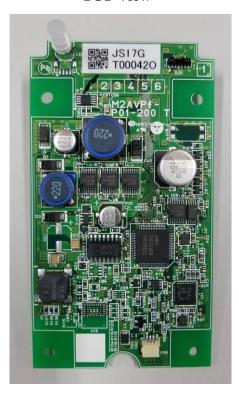

# Internal Photograph

#### 1.Control board

# 1.1 ALVBP(NFC and BLE type)



#### **Bottom View**



BLE module

#### **Side View**



Note: Model ALVBP contains one Bluetooth Low Energy module(model ZS,manufacturer Murata Manufacturing Co., Ltd). The BLE module was already tested and certified as per FCC and ISED rules(FCC ID:VPYLBZY, IC:772C-LBZY).

## 1.2 ALV2P (NFC Type) TOP View



**Side View** 



## **Bottom View**



## 2.Antenna board Top View



**Bottom View** 



Side View



## 3.Antenna cable connection status



## 4.Fixed posision of the antenna



The antenna fixed to the antenna cover

## 5. Metal case of the control board





Metal case



Insulating cover

## 5. Metal case of the Battery