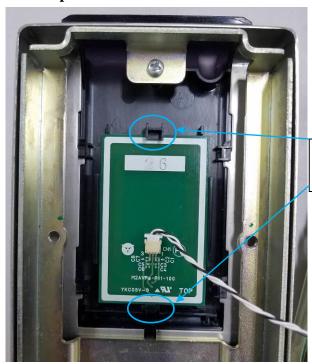

# Internal Photograph

#### 1.Control board

# 1.1 ALVBP(NFC and BLE type)



#### **Bottom View**



BLE module

#### **Side View**



Note: Model ALVBP contains one Bluetooth Low Energy module(model ZS,manufacturer Murata Manufacturing Co., Ltd). The BLE module was already tested and certified as per FCC and ISED rules(FCC ID:VPYLBZY, IC:772C-LBZY).

## 1.2 ALV2P (NFC Type) TOP View



**Side View** 



## **Bottom View**



## 2.Antenna board Top View



**Bottom View** 



Side View



## 3.Antenna cable connection status



## 4.Fixed posision of the antenna



The antenna fixed to the antenna cover

## 5. Metal case of the control board





Metal case



Insulating cover

## 5. Metal case of the Battery