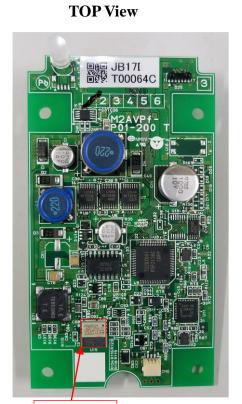

# 1.1 ALVBP(NFC and BLE type)

#### **Side View**

Note: Model ALVBP contains one Bluetooth Low Energy module(model ZS,manufacturer Murata Manufacturing Co., Ltd). The BLE module was already tested and certified as per FCC and ISED rules(FCC ID:VPYLBZY, IC:772C-LBZY).