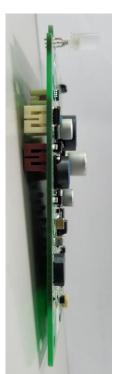

#### **Side View**

Note: Model ALVBP contains one Bluetooth Low Energy module(model ZS,manufacturer Murata Manufacturing Co., Ltd). The BLE module was already tested and certified as per FCC and ISED rules(FCC ID:VPYLBZY, IC:772C-LBZY).