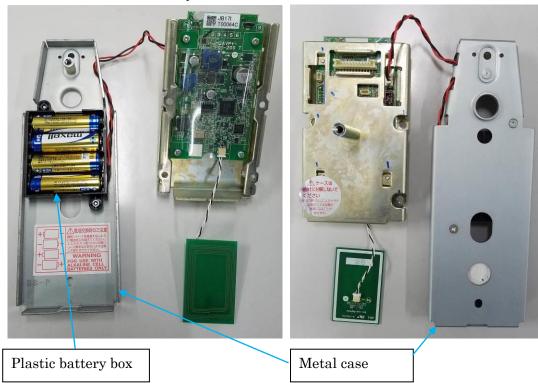

## 5. Metal case of the control board

Metal case

Insulating cover

## 5. Metal case of the Battery