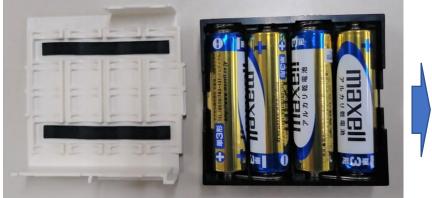

# 1.7. Battery box

Dedicated battery box with 4 AA size batteries.

# 2.7. Battery box

Dedicated battery box with 4 AA size batteries.

# 3.6. Battery box

Dedicated battery box with 4 AA size batteries.

# 4.6. Battery box

Dedicated battery box with 4 AA size batteries.