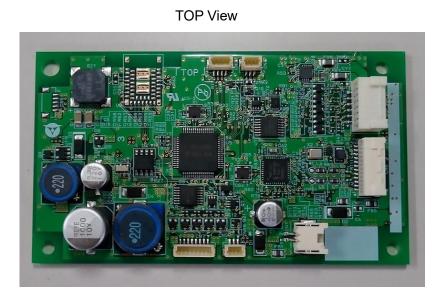

1.2. Antenna board



1.3. BLE board





Side View

**Bottom View** 



Side View





### 1.4. Control case

Control board fix to case. Connect BLE module (V2HT).



#### 1.5. Reader case



1.5.1. Reader case assembly(Antenna board and BLE board) Light panel attach to BLE board.

Antenna cable connects for BLE board through Antenna case (back side).



Arrow View



Internal View Antenna cable connection





Spacer put on BLE board, and antenna board connect for BLE board. Antenna case (front side) attaches of it.

TOP View



# 1.6. V2HT Module(assembly)

The V2HT module is housed in a dedicated case.





# 1.7. Battery box

Dedicated battery box with 4 AA size batteries.





# 1.8. Electric lock

Connect the electric lock model AL5HA.



### 2. Model:V3HTM

### 2.1. Control board



Side Vew





### 2.2. Antenna board



2.3. BLE board

TOP View



Side View

**Bottom View** 



Side View





### 2.4. Control case

Control board fix to case. Connect BLE module (V2HT).



#### 2.5. Reader case



2.5.1. Reader case assembly(Antenna board and BLE board) Light panel attach to BLE board.

Antenna cable connects for BLE board through Antenna case (back side).



Arrow View

Antenna cable





Internal View Antenna cable connection



Spacer put on BLE board, and antenna board connect for BLE board. Antenna case (front side) attaches of it.

TOP View



# 2.6. V2HT Module(assembly)

The V2HT module is housed in a dedicated case.





# 2.7. Battery box

Dedicated battery box with 4 AA size batteries.





# 2.8. Electric lock

Connect the electric lock model AL6H.



#