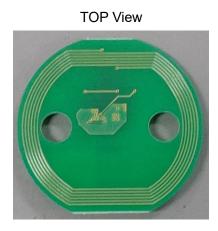

### 1.2. Antenna board

1.3. BLE board

Side View

**Bottom View** 

Side View

### 2.2. Antenna board

2.3. BLE board

TOP View

Side View

**Bottom View** 

Side View

### 3.2. Antenna board

3.3. BLE board

TOP View

Side View

**Bottom View** 

Side View

### 4.2. Antenna board

4.3. BLE board

**Bottom View** 