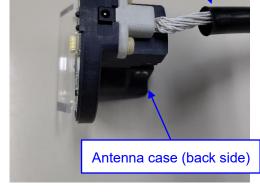

#### 1.5. Reader case

1.5.1. Reader case assembly(Antenna board and BLE board) Light panel attach to BLE board.

Antenna cable connects for BLE board through Antenna case (back side).

Arrow View

Internal View Antenna cable connection

Spacer put on BLE board, and antenna board connect for BLE board. Antenna case (front side) attaches of it.

TOP View