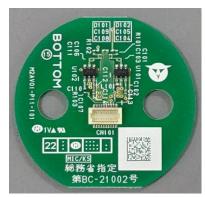

### 1.2. Antenna board

1.3. BLE board

Side View

**Bottom View** 

Side View

### 2.2. Antenna board

2.3. BLE board

TOP View

Side View

**Bottom View** 

Side View

### 3.2. Antenna board

3.3. BLE board

TOP View

Side View

**Bottom View** 

Side View

### 4.2. Antenna board

4.3. BLE board

**Bottom View** 