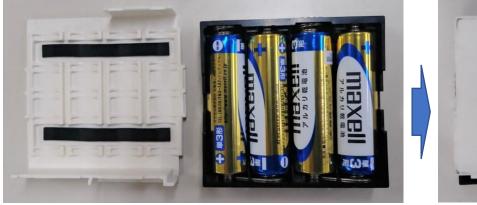

# 1.7. Battery box

Dedicated battery box with 4 AA size batteries.

# 2.7. Battery box

Dedicated battery box with 4 AA size batteries.

# 3.6. Battery box

Dedicated battery box with 4 AA size batteries.

# 4.6. Battery box

Dedicated battery box with 4 AA size batteries.