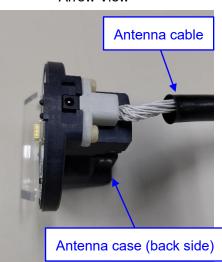

#### 1.5. Reader case

1.5.1. Reader case assembly(Antenna board and BLE board) Light panel attach to BLE board.

Antenna cable connects for BLE board through Antenna case (back side).

Arrow View

Internal View Antenna cable connection

#### 2.5. Reader case

2.5.1. Reader case assembly(Antenna board and BLE board) Light panel attach to BLE board.

Antenna cable connects for BLE board through Antenna case (back side).

Arrow View

Antenna cable

Internal View Antenna cable connection

Spacer put on BLE board, and antenna board connect for BLE board. Antenna case (front side) attaches of it.

TOP View

#### 3.5. Reader case

3.5.1. Reader case assembly(Antenna board and BLE board) Light panel attach to BLE board.

Antenna cable connects for BLE board through Antenna case (back side).

Arrow View

Antenna cable

Antenna case (back side)

Internal View Antenna cable connection Spacer put on BLE board, and antenna board connect for BLE board. Antenna case (front side) attaches of it.

TOP View

#### 4.5. Reader case

4.5.1. Reader case assembly(Antenna board and BLE board) Light panel attach to BLE board.

Antenna cable connects for BLE board through Antenna case (back side).

Arrow View

Internal View Antenna cable connection