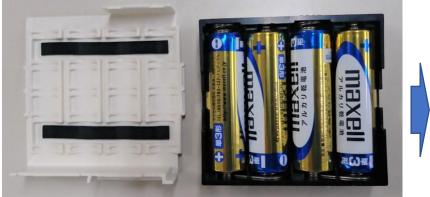

tograph Model:V3HTMA / V3HTM / ALV3MA / ALV3M

### 1. Model:V3HTMA

### 1.1. Control board



Side Vew





### 1.2. Antenna board



1.3. BLE board





Side View

**Bottom View** 



Side View





### 1.4. Control case

Control board fix to case. Connect BLE module (V2HT).



#### 1.5. Reader case



1.5.1. Reader case assembly(Antenna board and BLE board) Light panel attach to BLE board.

Antenna cable connects for BLE board through Antenna case (back side).



Arrow View



Internal View Antenna cable connection





Spacer put on BLE board, and antenna board connect for BLE board. Antenna case (front side) attaches of it.

TOP View



# 1.6. V2HT Module(assembly)

The V2HT module is housed in a dedicated case.





# 1.7. Battery box

Dedicated battery box with 4 AA size batteries.





# 1.8. Electric lock

Connect the electric lock model AL5HA.



### 2. Model:V3HTM

### 2.1. Control board



Side Vew





### 2.2. Antenna board



2.3. BLE board

TOP View



Side View

**Bottom View** 



Side View





### 2.4. Control case

Control board fix to case. Connect BLE module (V2HT).



#### 2.5. Reader case



2.5.1. Reader case assembly(Antenna board and BLE board) Light panel attach to BLE board.

Antenna cable connects for BLE board through Antenna case (back side).



Arrow View

Antenna cable





Internal View Antenna cable connection



Spacer put on BLE board, and antenna board connect for BLE board. Antenna case (front side) attaches of it.

TOP View



# 2.6. V2HT Module(assembly)

The V2HT module is housed in a dedicated case.





# 2.7. Battery box

Dedica