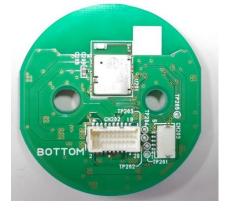

### 1.2. Antenna board

1.3. BLE board

Side View

**Bottom View** 

Side View

### 2.2. Antenna board

2.3. BLE board

TOP View

Side View

**Bottom View** 

Side View

### 3.2. Antenna board

3.3. BLE board

TOP View

Side View

**Bottom View** 

Side View

### 4.2. Antenna board

4.3. BLE board

**Bottom View** 