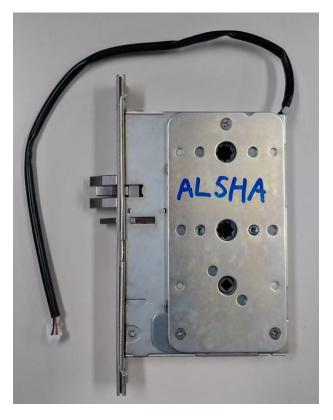

# 1.8. Electric lock

Connect the electric lock model AL5HA.

### 3.7. Electric lock

Connect the electric lock model AL5HA.