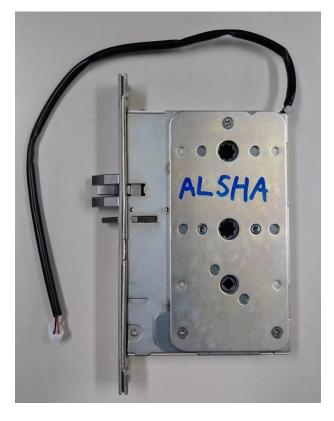

### 1.1. Control board



Side Vew





### 1.2. Antenna board



1.3. BLE board





Side View

**Bottom View** 



Side View





### 1.4. Control case

Control board fix to case. Connect BLE module (V2HT).



#### 1.5. Reader case



1.5.1. Reader case assembly(Antenna board and BLE board) Light panel attach to BLE board.

Antenna cable connects for BLE board through Antenna case (back side).



Arrow View



Internal View Antenna cable connection





Spacer put on BLE board, and antenna board connect for BLE board. Antenna case (front side) attaches of it.

TOP View



# 1.6. V2HT Module(assembly)

The V2HT module is housed in a dedicated case.





# 1.7. Battery box

Dedicated battery box with 4 AA size batteries.





# 1.8. Electric lock

Connect the electric lock model AL5HA.



### 2. Model:V3HTM

### 2.1. Control board



Side Vew





### 2.2. Antenna board



2.3. BLE board

TOP View



Side View

**Bottom View** 



Side View





### 2.4. Control case

Control board fix to case. Connect BLE module (V2HT).



#### 2.5. Reader case



2.5.1. Reader case assembly(Antenna board and BLE board) Light panel attach to BLE board.

Antenna cable connects for BLE board through Antenna case (back side).



Arrow View

Antenna cable





Internal View Antenna cable connection



Spacer put on BLE board, and antenna board connect for BLE board. Antenna case (front side) attaches of it.

TOP View



# 2.6. V2HT Module(assembly)

The V2HT module is housed in a dedicated case.





# 2.7. Battery box

Dedicated battery box with 4 AA size batteries.





# 2.8. Electric loc