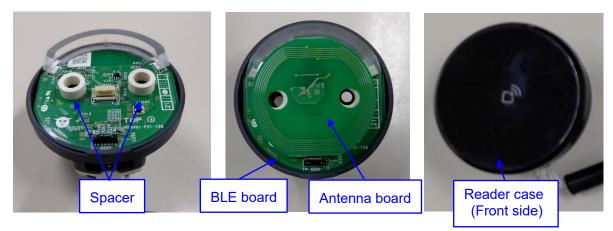

#### 1.5. Reader case

1.5.1. Reader case assembly(Antenna board and BLE board) Light panel attach to BLE board.

Antenna cable connects for BLE board through Antenna case (back side).

Arrow View

Internal View Antenna cable connection

Spacer put on BLE board, and antenna board connect for BLE board. Antenna case (front side) attaches of it.

TOP View