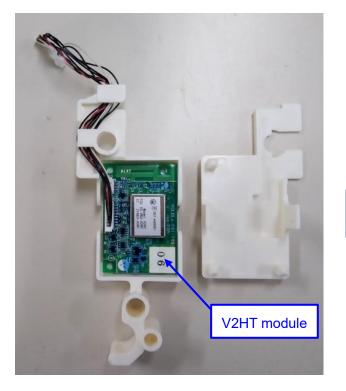

ox with 4 AA size batteries.





# 1.8. Electric lock

Connect the electric lock model AL5HA.



### 2. Model:V3HTM

### 2.1. Control board



Side Vew





### 2.2. Antenna board



2.3. BLE board

TOP View



Side View

**Bottom View** 



Side View





### 2.4. Control case

Control board fix to case. Connect BLE module (V2HT).



#### 2.5. Reader case



2.5.1. Reader case assembly(Antenna board and BLE board) Light panel attach to BLE board.

Antenna cable connects for BLE board through Antenna case (back side).



Arrow View

Antenna cable





Internal View Antenna cable connection



Spacer put on BLE board, and antenna board connect for BLE board. Antenna case (front side) attaches of it.

TOP View



# 2.6. V2HT Module(assembly)

The V2HT module is housed in a dedicated case.





# 2.7. Battery box

Dedicated battery box with 4 AA size batteries.





# 2.8. Electric lock

Connect the electric lock model AL6H.



# 3. Model:ALV3MA

# 3.1. Control board

<image>

TOP View



Side Vew



### 3.2. Antenna board



3.3. BLE board

TOP View



Side View

**Bottom View** 



Side View





### 3.4. Control case

Control board fix to case. Assemble without V2HT module.



#### 3.5. Reader case



3.5.1. Reader case assembly(Antenna board and BLE board) Light panel attach to BLE board.

Antenna cable connects for BLE board through Antenna case (back side).



Arrow View

Antenna cable



Antenna case (back side)



Internal View Antenna cable connection Spacer put on BLE board, and antenna board connect for BLE board. Antenna case (front side) attaches of it.

TOP View