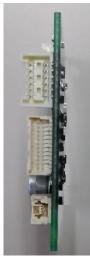

board



1.3. BLE board





Side View

**Bottom View** 



Side View





### 1.4. Control case

Control board fix to case. Connect BLE module (V2HT).



#### 1.5. Reader case



1.5.1. Reader case assembly(Antenna board and BLE board) Light panel attach to BLE board.

Antenna cable connects for BLE board through Antenna case (back side).



Arrow View



Internal View Antenna cable connection





Spacer put on BLE board, and antenna board connect for BLE board. Antenna case (front side) attaches of it.

TOP View



# 1.6. V2HT Module(assembly)

The V2HT module is housed in a dedicated case.





# 1.7. Battery box

Dedicated battery box with 4 AA size batteries.





# 1.8. Electric lock

Connect the electric lock model AL5HA.



### 2. Model:V3HTM

### 2.1. Control board



Side Vew





### 2.2. Antenna board



2.3. BLE board

TOP View



Side View

**Bottom View** 



Side View





### 2.4. Control case

Control board fix to case. Connect BLE module (V2HT).



#### 2.5. Reader case



2.5.1. Reader case assembly(Antenna board and BLE board) Light panel attach to BLE board.

Antenna cable connects for BLE board through Antenna case (back side).



Arrow View

Antenna cable





Internal View Antenna cable connection



Spacer put on BLE board, and antenna board connect for BLE board. Antenna case (front side) attaches of it.

TOP View



# 2.6. V2HT Module(assembly)

The V2HT module is housed in a dedicated case.





# 2.7. Battery box

Dedicated battery box with 4 AA size batteries.





# 2.8. Electric lock

Connect the electric lock model AL6H.



# 3. Model:ALV