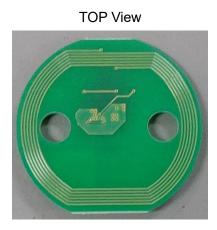

### 1.2. Antenna board

1.3. BLE board

Side View

**Bottom View** 

Side View

### 2.2. Antenna board

2.3. BLE board

TOP View

Side View

**Bottom View** 

Side View

### 3.2. Antenna board

3.3. BLE board

TOP View

Side View

**Bottom View** 

Side View

### 4.2. Antenna board

4.3. BLE board

**Bottom View** 