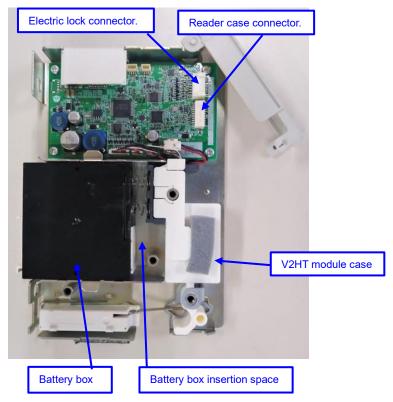

# 1.6. V2HT Module(assembly)

The V2HT module is housed in a dedicated case.

# 1.7. Battery box

Dedicated battery box with 4 AA size batteries.

# 1.8. Electric lock

Connect the electric lock model AL5HA.