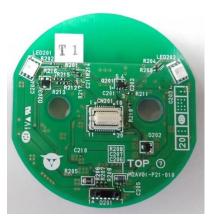

### 3.2. Antenna board

3.3. BLE board

TOP View

Side View

**Bottom View** 

Side View