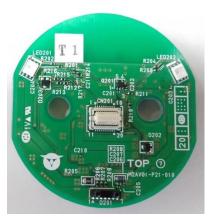

### 1.2. Antenna board

1.3. BLE board

Side View

**Bottom View** 

Side View

### 2.2. Antenna board

2.3. BLE board

TOP View

Side View

**Bottom View** 

Side View

### 3.2. Antenna board

3.3. BLE board

TOP View

Side View

**Bottom View** 

Side View

### 4.2. Antenna board

4.3. BLE board

**Bottom View** 