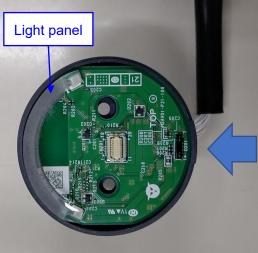

#### 1.5. Reader case

1.5.1. Reader case assembly(Antenna board and BLE board) Light panel attach to BLE board.

Antenna cable connects for BLE board through Antenna case (back side).

Arrow View

Internal View Antenna cable connection

Spacer put on BLE board, and antenna board connect for BLE board. Antenna case (front side) attaches of it.

TOP View

#### 2.5. Reader case

2.5.1. Reader case assembly(Antenna board and BLE board) Light panel attach to BLE board.

Antenna cable connects for BLE board through Antenna case (back side).

Arrow View

Antenna cable

Internal View Antenna cable connection

Spacer put on BLE board, and antenna board connect for BLE board. Antenna case (front side) attaches of it.

TOP View

#### 3.5. Reader case

3.5.1. Reader case assembly(Antenna board and BLE board) Light panel attach to BLE board.

Antenna cable connects for BLE board through Antenna case (back side).

Arrow View

Antenna cable

Antenna case (back side)

Internal View Antenna cable connection Spacer put on BLE board, and antenna board connect for BLE board. Antenna case (front side) attaches of it.

TOP View

#### 4.5. Reader case

4.5.1. Reader case assembly(Antenna board and BLE board) Light panel attach to BLE board.

Antenna cable connects for BLE board through Antenna case (back side).

Arrow View

Internal View Antenna cable connection