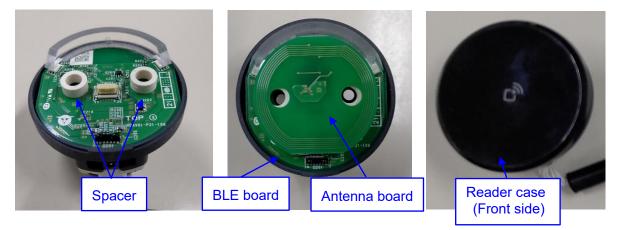

Spacer put on BLE board, and antenna board connect for BLE board. Antenna case (front side) attaches of it.

TOP View

#### 1.5. Reader case

1.5.1. Reader case assembly(Antenna board and BLE board) Light panel attach to BLE board.

Antenna cable connects for BLE board through Antenna case (back side).

Arrow View

Internal View Antenna cable connection