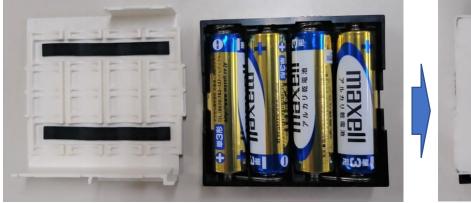

# 2.8. Electric lock

Connect the electric lock model AL6H.



# 3. Model:ALV3MA

# 3.1. Control board

<image>

TOP View



Side Vew



### 3.2. Antenna board



3.3. BLE board

TOP View



Side View

**Bottom View** 



Side View





### 3.4. Control case

Control board fix to case. Assemble without V2HT module.



#### 3.5. Reader case



3.5.1. Reader case assembly(Antenna board and BLE board) Light panel attach to BLE board.

Antenna cable connects for BLE board through Antenna case (back side).



Arrow View

Antenna cable



Antenna case (back side)



Internal View Antenna cable connection Spacer put on BLE board, and antenna board connect for BLE board. Antenna case (front side) attaches of it.

TOP View



# 3.6. Battery box

Dedicated battery box with 4 AA size batteries.





### 3.7. Electric lock

Connect the electric lock model AL5HA.



# 4. Model:ALV3M

# 4.1. Control board









### 4.2. Antenna board



4.3. BLE board







**Bottom View** 









### 4.4. Control case

Control board fix to case. Assemble without V2HT module.



#### 4.5. Reader case



4.5.1. Reader case assembly(Antenna board and BLE board) Light panel attach to BLE board.

Antenna cable connects for BLE board through Antenna case (back side).



Arrow View



Internal View Antenna cable connection





Spacer put on BLE board, and antenna board connect for BLE board. Antenna case (front side) attaches of it.

TOP View



# 4.6. Battery box

Dedicated battery box with 4 AA size batteries.





### 4.7. Electric lock

Connect the electric lock model AL6H.