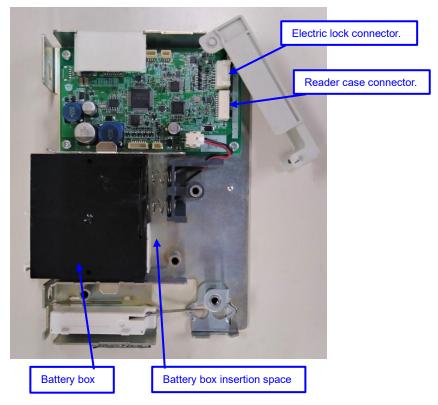

### 1.4. Control case

Control board fix to case. Connect BLE module (V2HT).

# 1.7. Battery box

Dedicated battery box with 4 AA size batteries.

# 1.8. Electric lock

Connect the electric lock model AL5HA.