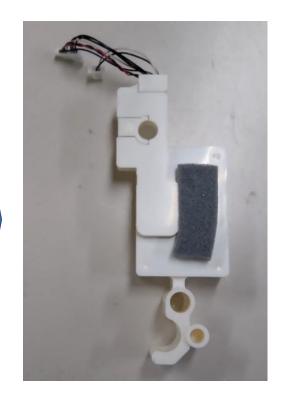

# Internal Photograph Model:V3HTMA / V3HTM / ALV3MA / ALV3M

### 1. Model:V3HTMA

### 1.1. Control board



Side Vew





### 1.2. Antenna board



1.3. BLE board





Side View

**Bottom View** 



Side View





### 1.4. Control case

Control board fix to case. Connect BLE module (V2HT).



#### 1.5. Reader case



1.5.1. Reader case assembly(Antenna board and BLE board) Light panel attach to BLE board.

Antenna cable connects for BLE board through Antenna case (back side).



Arrow View



Internal View Antenna cable connection





Spacer put on BLE board, and antenna board connect for BLE board. Antenna case (front side) attaches of it.

TOP View



# 1.6. V2HT Module(assembly)

The V2HT module is housed in a dedicated case.





# 1.7. Battery box

Dedicated battery box with 4 AA size batteries.





# 1.8. Electric lock

Connect the electric lock model AL5HA.



### 2. Model:V3HTM

### 2.1. Control board



Side Vew





### 2.2. Antenna board



2.3. BLE board

TOP View



Side View

**Bottom View** 



Side View





### 2.4. Control case

Control board fix to case. Connect BLE module (V2HT).



#### 2.5. Reader case



2.5.1. Reader case assembly(Antenna board and BLE board) Light panel attach to BLE board.

Antenna cable connects for BLE board through Antenna case (back side).



Arrow View

Antenna cable





Internal View Antenna cable connection



Spacer put on BLE board, and antenna board connect for BLE board. Antenna case (front side) attaches of it.

TOP View



# 2.6. V2HT Module(assembly)

The V2H