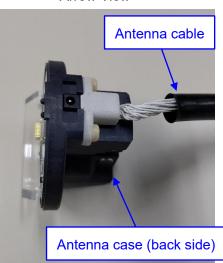

#### 1.5. Reader case

1.5.1. Reader case assembly(Antenna board and BLE board) Light panel attach to BLE board.

Antenna cable connects for BLE board through Antenna case (back side).

Arrow View

Internal View Antenna cable connection

Spacer put on BLE board, and antenna board connect for BLE board. Antenna case (front side) attaches of it.

TOP View