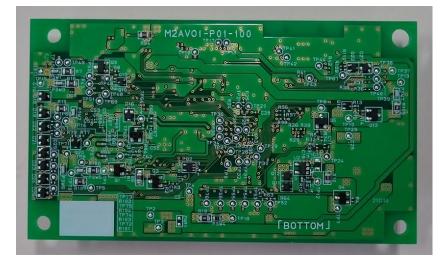

oard



1.3. BLE board





Side View

**Bottom View** 



Side View





### 1.4. Control case

Control board fix to case. Connect BLE module (V2HT).



#### 1.5. Reader case



1.5.1. Reader case assembly(Antenna board and BLE board) Light panel attach to BLE board.

Antenna cable connects for BLE board through Antenna case (back side).



Arrow View



Internal View Antenna cable connection





Spacer put on BLE board, and antenna board connect for BLE board. Antenna case (front side) attaches of it.

TOP View



# 1.6. V2HT Module(assembly)

The V2HT module is housed in a dedicated case.





# 1.7. Battery box

Dedicated battery box with 4 AA size batteries.





# 1.8. Electric lock

Connect the electric lock model AL5HA.



### 2. Model:V3HTM

### 2.1. Control board



Side Vew





### 2.2. Antenna board



2.3. BLE board

TOP View



Side View

**Bottom View** 



Side View





### 2.4. Control case

Control board fix to case. Connect BLE module (V2HT).



#### 2.5. Reader case



2.5.1. Reader case assembly(Antenna board and BLE board) Light panel attach to BLE board.

Antenna cable connects for BLE board through Antenna case (back side).



Arrow View

Antenna cable





Internal View Antenna cable connection



Spacer put on BLE board, and antenna board connect for BLE board. Antenna case (front side) attaches of it.

TOP View



# 2.6. V2HT Module(assembly)

The V2HT module is housed in a dedicated case.





# 2.7. Battery box

Dedicated battery box with 4 AA size batteries.





# 2.8. Electric lock

Connect the electric lock model AL6H.



# 3. Model:ALV3M