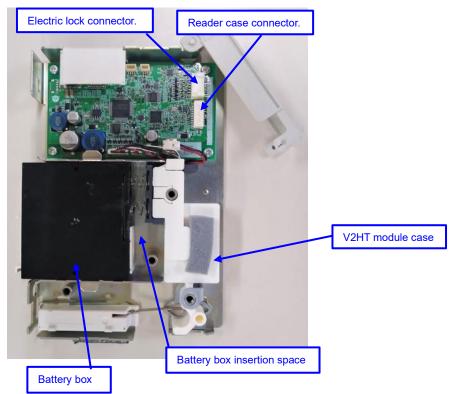

# 1.6. V2HT Module(assembly)

The V2HT module is housed in a dedicated case.

# 1.7. Battery box

Dedicated battery box with 4 AA size batteries.

# 1.8. Electric lock

Connect the electric lock model AL5HA.

# 2.6. V2HT Module(assembly)

The V2HT module is housed in a dedicated case.

# 2.7. Battery box

Dedicated battery box with 4 AA size batteries.

# 2.8. Electric lock

Connect the electric lock model AL6H.