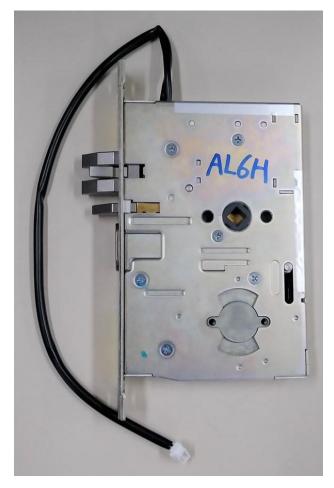

# 2.8. Electric lock

Connect the electric lock model AL6H.

### 4.7. Electric lock

Connect the electric lock model AL6H.