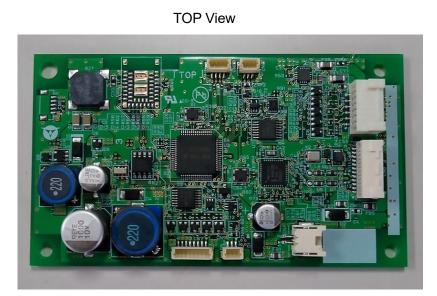

# Internal Photograph Model:V3HTMA / V3HTM / ALV3MA / ALV3M

### 1. Model:V3HTMA

### 1.1. Control board



Side Vew





### 1.2. Antenna board



1.3. BLE board





Side View

**Bottom View** 



Side View





### 1.4. Control case

Control board fix to case. Connect BLE module (V2HT).



#### 1.5. Reader case



1.5.1. Reader case assembly(Antenna board and BLE board) Light panel attach to BLE board.

Antenna cable connects for BLE board through Antenna case (back side).



Arrow View



Internal View Antenna cable connection





Spacer put on BLE board, and antenna board connect for BLE board. Antenna case (front side) attaches of it.

TOP View



# 1.6. V2HT Module(assembly)

The V2HT module is housed in a dedicated case.





# 1.7. Battery box

Dedicated battery box with 4 AA size batteries.





# 1.8. Electric lock

Connect the electric lock model AL5HA.



### 2. Model:V3HTM

###