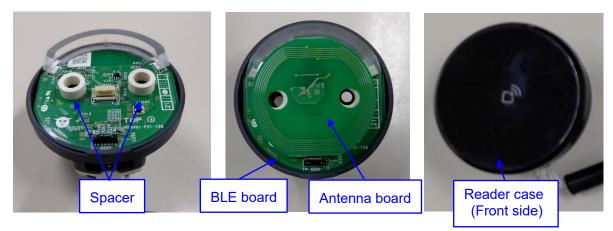

Spacer put on BLE board, and antenna board connect for BLE board. Antenna case (front side) attaches of it.

TOP View

Internal View Antenna cable connection

Spacer put on BLE board, and antenna board connect for BLE board. Antenna case (front side) attaches of it.

TOP View

Antenna case (back side)

Internal View Antenna cable connection Spacer put on BLE board, and antenna board connect for BLE board. Antenna case (front side) attaches of it.

TOP View