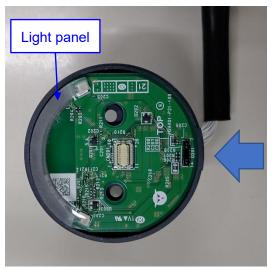

#### 1.5. Reader case

1.5.1. Reader case assembly(Antenna board and BLE board) Light panel attach to BLE board.

Antenna cable connects for BLE board through Antenna case (back side).

Arrow View

Internal View Antenna cable connection

Spacer put on BLE board, and antenna board connect for BLE board. Antenna case (front side) attaches of it.

TOP View