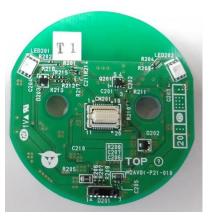

### 1.1. Control board

Side Vew

### 2.1. Control board

Side Vew

# 3.1. Control board

<image>

TOP View

Side Vew

# 4.1. Control board