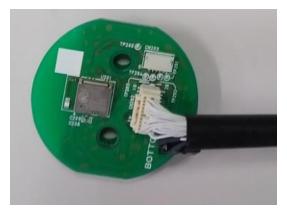

d connect for BLE board. Antenna case (front side) attaches of it.

TOP View



# 2.6. V2HT Module(assembly)

The V2HT module is housed in a dedicated case.





# 2.7. Battery box

Dedicated battery box with 4 AA size batteries.





# 2.8. Electric lock

Connect the electric lock model AL6H.



# 3. Model:ALV3MA

# 3.1. Control board

<image>

TOP View



Side Vew



### 3.2. Antenna board



3.3. BLE board

TOP View



Side View

**Bottom View** 



Side View





### 3.4. Control case

Control board fix to case. Assemble without V2HT module.



#### 3.5. Reader case



3.5.1. Reader case assembly(Antenna board and BLE board) Light panel attach to BLE board.

Antenna cable connects for BLE board through Antenna case (back side).



Arrow View

Antenna cable



Antenna case (back side)



Internal View Antenna cable connection Spacer put on BLE board, and antenna board connect for BLE board. Antenna case (front side) attaches of it.

TOP View



# 3.6. Battery box

Dedicated battery box with 4 AA size batteries.





### 3.7. Electric lock

Connect the electric lock model AL5HA.



# 4. Model:ALV3M

# 4.1. Control board









### 4.2. Antenna board



4.3. BLE board







**Bottom View** 









### 4.4. Control case

Control board fix to case. Assemble without V2HT module.



#### 4.5. Reader case



4.5.1. Reader case assembly(Antenna board and BLE board) Light panel attach to BLE board.

Antenna cable connects for BLE board through Antenna case (back side).



Arrow View



Internal View Antenna cable connection





Spacer put on BLE board, and antenna board con