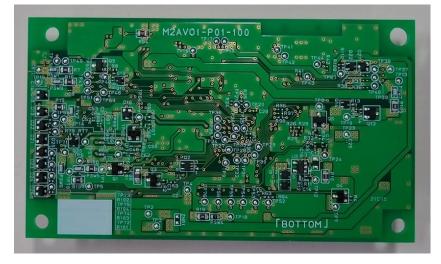

# Internal Photograph Model:V3HTMA / V3HTM / ALV3MA / ALV3M

### 1. Model:V3HTMA

### 1.1. Control board



Side Vew





### 1.2. Antenna board



1.3. BLE board





Side View

**Bottom View** 



Side View





### 1.4. Control case

Control board fix to case. Connect BLE module (V2HT).



#### 1.5. Reader case



1.5.1. Reader case assembly(Antenna board and BLE board) Light panel attach to BLE board.

Antenna cable connects for BLE board through Antenna case (back side).



Arrow View



Internal View Antenna cable connection





Spacer put on BLE board, and antenna board connect for BLE board. Antenna case (front side) attaches of it.

TOP View



# 1.6. V2HT Module(assembly)

The V2HT module is housed in a dedicated case.





# 1.7. Battery box

Dedicated battery box with 4 AA size batteries.





# 1.8. Electric lock

Connect the electric lock model AL5HA.



### 2. Model:V3HTM

### 2.1. Control b