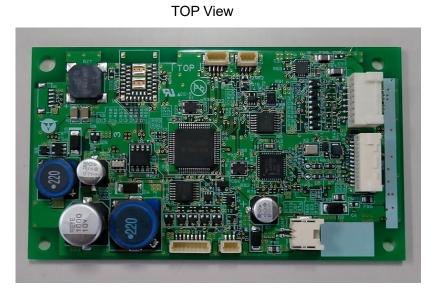

### 1.1. Control board

Side Vew

### 2.1. Control board

Side Vew

# 3.1. Control board

<image>

TOP View

Side Vew