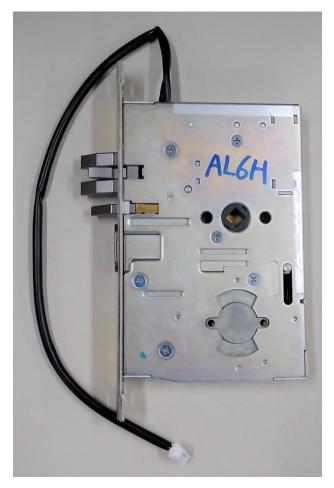

# 2.8. Electric lock

Connect the electric lock model AL6H.

### 4.7. Electric lock

Connect the electric lock model AL6H.