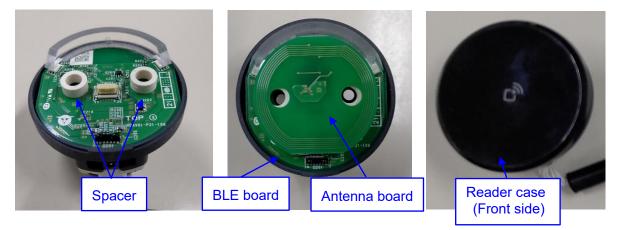

Spacer put on BLE board, and antenna board connect for BLE board. Antenna case (front side) attaches of it.

TOP View

Internal View Antenna cable connection

Spacer put on BLE board, and antenna board connect for BLE board. Antenna case (front side) attaches of it.

TOP View

Antenna case (back side)

Internal View Antenna cable connection Spacer put on BLE board, and antenna board connect for BLE board. Antenna case (front side) attaches of it.

TOP View