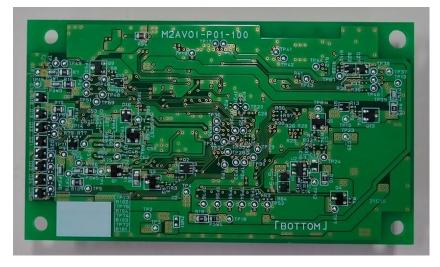

Side View

**Bottom View** 



Side View





### 2.4. Control case

Control board fix to case. Connect BLE module (V2HT).



#### 2.5. Reader case



2.5.1. Reader case assembly(Antenna board and BLE board) Light panel attach to BLE board.

Antenna cable connects for BLE board through Antenna case (back side).



Arrow View

Antenna cable





Internal View Antenna cable connection



Spacer put on BLE board, and antenna board connect for BLE board. Antenna case (front side) attaches of it.

TOP View



# 2.6. V2HT Module(assembly)

The V2HT module is housed in a dedicated case.





# 2.7. Battery box

Dedicated battery box with 4 AA size batteries.





# 2.8. Electric lock

Connect the electric lock model AL6H.



# 3. Model:ALV3MA

# 3.1. Control board

<image>

TOP View



Side Vew



### 3.2. Antenna board



3.3. BLE board

TOP View



Side View

**Bottom View** 



Side View





### 3.4. Control case

Control board fix to case. Assemble without V2HT module.



#### 3.5. Reader case



3.5.1. Reader case assembly(Antenna board and BLE board) Light panel attach to BLE board.

Antenna cable connects for BLE board through Antenna case (back side).



Arrow View

Antenna cable



Antenna case (back side)



Internal View Antenna cable connection Spacer put on BLE board, and antenna board connect for BLE board. Antenna case (front side) attaches of it.

TOP View



# 3.6. Battery box

Dedicated battery box with 4 AA size batteries.





### 3.7. Electric lock

Connect the electric lock model AL5HA.



# 4. Model:ALV3M

# 4.1. Control board









### 4.2. Antenna boar