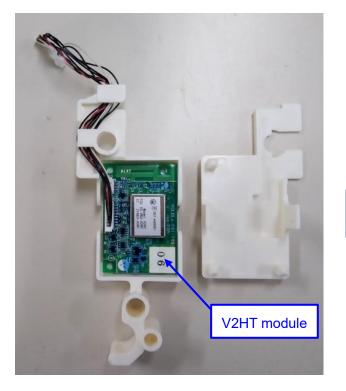

# 1.6. V2HT Module(assembly)

The V2HT module is housed in a dedicated case.

# 2.6. V2HT Module(assembly)

The V2HT module is housed in a dedicated case.