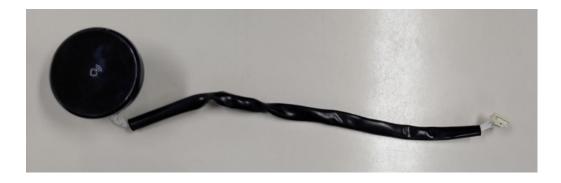

#### 1.5. Reader case

1.5.1. Reader case assembly(Antenna board and BLE board) Light panel attach to BLE board.

Antenna cable connects for BLE board through Antenna case (back side).

Arrow View

Internal View Antenna cable connection

Spacer put on BLE board, and antenna board connect for BLE board. Antenna case (front side) attaches of it.

TOP View