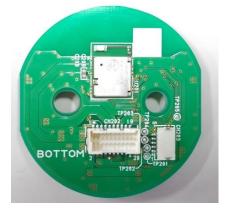

### 1.2. Antenna board

1.3. BLE board

Side View

**Bottom View** 

Side View

### 2.2. Antenna board

2.3. BLE board

TOP View

Side View

**Bottom View** 

Side View

### 3.2. Antenna board

3.3. BLE board

TOP View

Side View

**Bottom View** 

Side View

### 4.2. Antenna board

4.3. BLE board

**Bottom View** 