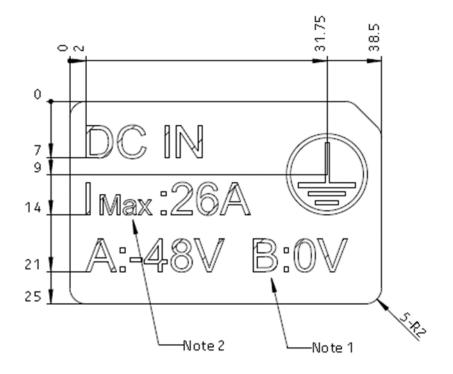

#### **EXHIBIT 4: FCC ID LABEL SAMPLE AND LOCATION INFORMATION**

### SECTION 2.1033(c) (11) also SECTION 2.925 (a) (1)

A photograph or drawing of the equipment identification plate or label showing the information to be placed thereon.

#### Response:

The drawing of the equipment identification label of the Nokia **AZHA AirScale RRH 4T4R B41 (AZHA)**, **FCC ID: VBNAZHA-01** is attached. A drawing showing label location and drawings of the equipment identification label is attached.

Public Page 1 of 3

## FCC Label Drawing for Nokia AZHA AirScale RRH 4T4R B41 (AZHA), FCC ID: VBNAZHA-01

# AZHA FCC Label Location



Label Detailed View



Public Page 2 of 3





Public Page 3 of 3