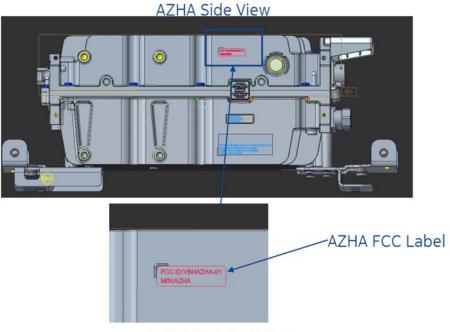

#### **EXHIBIT 4: FCC ID LABEL SAMPLE AND LOCATION INFORMATION**

#### Response:

The drawing of the equipment identification label of the Nokia **AZHA AirScale RRH 4T4R B41 (AZHA)**, **FCC ID: VBNAZHA-01** is attached. A drawing showing label location and drawings of the equipment identification label is attached.

## FCC Label Drawing for Nokia AZHA AirScale RRH 4T4R B41 (AZHA), FCC ID: VBNAZHA-01

# AZHA FCC Label Location

Label Detailed View

Public Page 2 of 3

Public Page 3 of 3