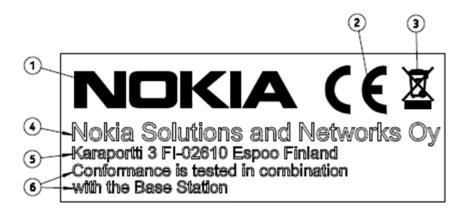

#### **EXHIBIT 4: FCC ID LABEL SAMPLE AND LOCATION INFORMATION**

### SECTION 2.1033(c) (11) also SECTION 2.925 (a) (1)

A photograph or drawing of the equipment identification plate or label showing the information to be placed thereon.

#### Response:

The drawing of the equipment identification label of the Nokia **AZHA AirScale RRH 4T4R B41 (AZHA)**, **FCC ID: VBNAZHA-01** is attached. A drawing showing label location and drawings of the equipment identification label is attached.

Public Page 1 of 3

## FCC Label Drawing for Nokia AZHA AirScale RRH 4T4R B41 (AZHA), FCC ID: VBNAZHA-01

# AZHA FCC Label Location



Label Detailed View



Public Page 2 of 3





Public Page 3 of 3