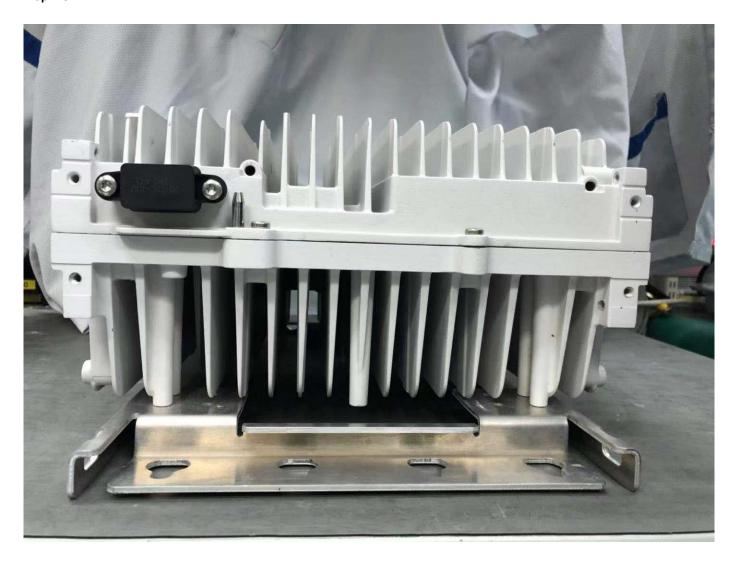

n and layout, including meters, if any, and labels for controls and meters and sufficient views of the internal construction to define component placement and chassis assembly. Insofar as these requirements are met by photographs or drawings contained in the instruction manuals supplied with the product certification request, additional photographs are necessary only to complete the required showing.

#### Response:

The external photographs of the AZHA AirScale RRH 4T4R B41 (AZHA), FCC ID: VBNAZHA-01 are below.

Public Page 1 of 7

FCC ID: VBNAZHA-01

# Nokia AZHA AirScale RRH 4T4R B41 (AZHA), FCC ID: VBNAZHA-01

# **Front View**



Public Page 2 of 7

## **Rear View**



Public Page 3 of 7

### **Left Side**



Public Page 4 of 7

# **Right Side**



Public Page 5 of 7

## **Top View**



Public Page 6 of 7

#### **Bottom View**



Public Page 7 of 7