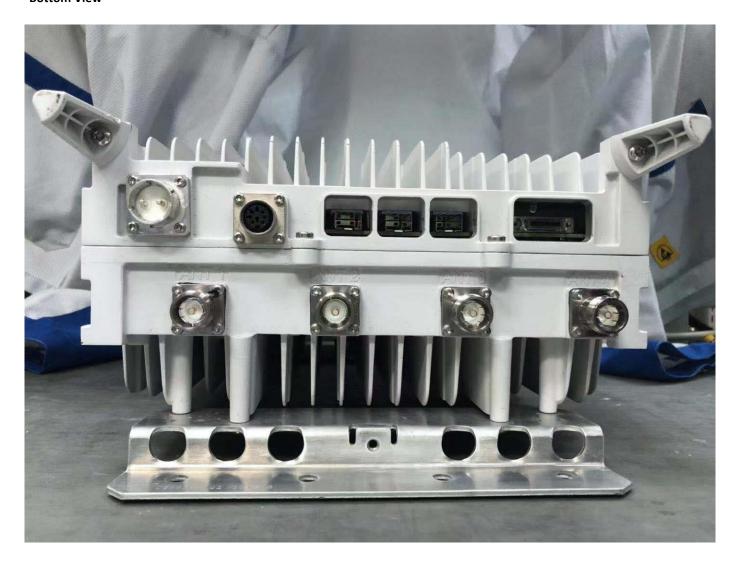

labels for controls and meters and sufficient views of the internal construction to define component placement and chassis assembly. Insofar as these requirements are met by photographs or drawings contained in the instruction manuals supplied with the product certification request, additional photographs are necessary only to complete the required showing.

#### Response:

The external photographs of the AZHA AirScale RRH 4T4R B41 (AZHA), FCC ID: VBNAZHA-01 are below.

Public Page 1 of 7

FCC ID: VBNAZHA-01

# Nokia AZHA AirScale RRH 4T4R B41 (AZHA), FCC ID: VBNAZHA-01

# **Front View**



Public Page 2 of 7

## **Rear View**



Public Page 3 of 7

### **Left Side**



Public Page 4 of 7

# **Right Side**



Public Page 5 of 7

## **Top View**



Public Page 6 of 7

#### **Bottom View**



Public Page 7 of 7