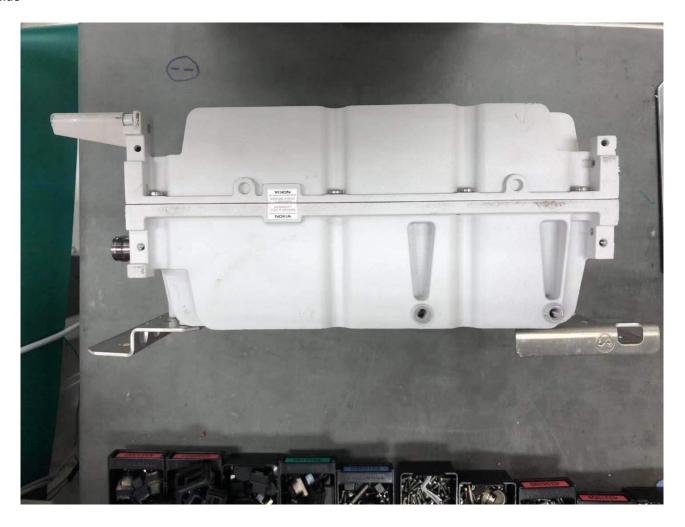

(8"xlO") of the equipment of sufficient clarity to reveal equipment construction and layout, including meters, if any, and labels for controls and meters and sufficient views of the internal construction to define component placement and chassis assembly. Insofar as these requirements are met by photographs or drawings contained in the instruction manuals supplied with the product certification request, additional photographs are necessary only to complete the required showing.

#### Response:

The external photographs of the AZHA AirScale RRH 4T4R B41 (AZHA), FCC ID: VBNAZHA-01 are below.

Public Page 1 of 7

FCC ID: VBNAZHA-01

# Nokia AZHA AirScale RRH 4T4R B41 (AZHA), FCC ID: VBNAZHA-01

# **Front View**



Public Page 2 of 7

## **Rear View**



Public Page 3 of 7

### **Left Side**



Public Page 4 of 7

# **Right Side**



Public Page 5 of 7

## **Top View**



Public Page 6 of 7

#### **Bottom View**



Public Page 7 of 7