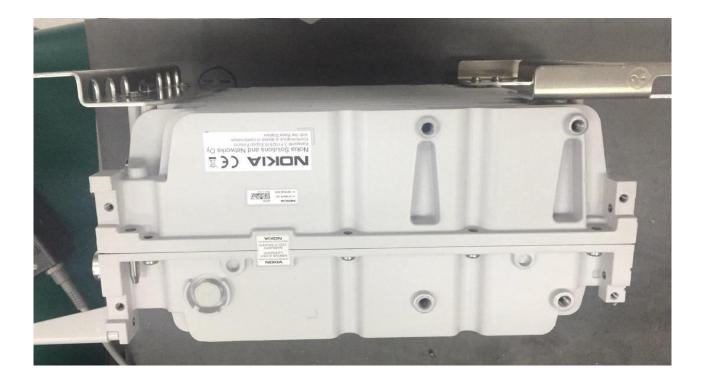

clarity to reveal equipment construction and layout, including meters, if any, and labels for controls and meters and sufficient views of the internal construction to define component placement and chassis assembly. Insofar as these requirements are met by photographs or drawings contained in the instruction manuals supplied with the product certification request, additional photographs are necessary only to complete the required showing.

#### Response:

The external photographs of the AZHA AirScale RRH 4T4R B41 (AZHA), FCC ID: VBNAZHA-01 are below.

Public Page 1 of 7

FCC ID: VBNAZHA-01

# Nokia AZHA AirScale RRH 4T4R B41 (AZHA), FCC ID: VBNAZHA-01

# **Front View**



Public Page 2 of 7

## **Rear View**



Public Page 3 of 7

### **Left Side**



Public Page 4 of 7

# **Right Side**



Public Page 5 of 7

## **Top View**



Public Page 6 of 7

#### **Bottom View**



Public Page 7 of 7