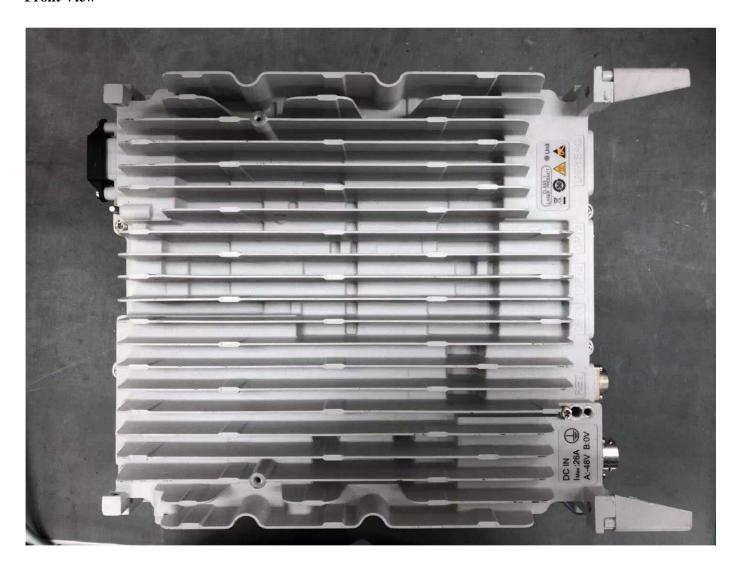

# **EXHIBIT 10: EXTERNAL PHOTOGRAPHS**

### SECTION 2.1033 (c) (12)

Photographs (8"xlO") of the equipment of sufficient clarity to reveal equipment construction and layout, including meters, if any, and labels for controls and meters and sufficient views of the internal construction to define component placement and chassis assembly. Insofar as these requirements are met by photographs or drawings contained in the instruction manuals supplied with the product certification request, additional photographs are necessary only to complete the required showing.

#### Response:

The external photographs of the AZHA AirScale RRH 4T4R B41 (AZHA), FCC ID: VBNAZHA-01 are below.

Public Page 1 of 7

FCC ID: VBNAZHA-01

# Nokia AZHA AirScale RRH 4T4R B41 (AZHA), FCC ID: VBNAZHA-01

# **Front View**



Public Page 2 of 7

## **Rear View**



Public Page 3 of 7

### **Left Side**



Public Page 4 of 7

# **Right Side**



Public Page 5 of 7

## **Top View**



Public Page 6 of 7

#### **Bottom View**



Public Page 7 of 7