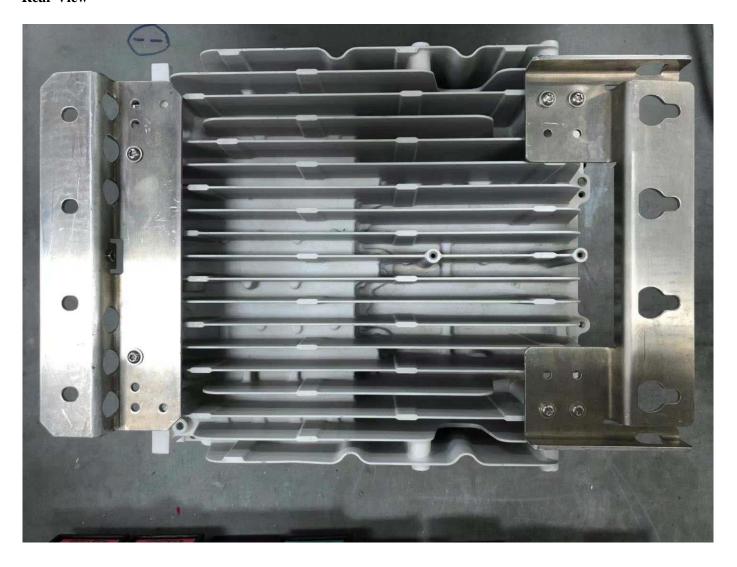

### SECTION 2.1033 (c) (12)

Photographs (8"xlO") of the equipment of sufficient clarity to reveal equipment construction and layout, including meters, if any, and labels for controls and meters and sufficient views of the internal construction to define component placement and chassis assembly. Insofar as these requirements are met by photographs or drawings contained in the instruction manuals supplied with the product certification request, additional photographs are necessary only to complete the required showing.

#### Response:

The external photographs of the AZHA AirScale RRH 4T4R B41 (AZHA), FCC ID: VBNAZHA-01 are below.

Public Page 1 of 7

FCC ID: VBNAZHA-01

# Nokia AZHA AirScale RRH 4T4R B41 (AZHA), FCC ID: VBNAZHA-01

# **Front View**



Public Page 2 of 7

## **Rear View**



Public Page 3 of 7

### **Left Side**



Public Page 4 of 7

# **Right Side**



Public Page 5 of 7

## **Top View**



Public Page 6 of 7

#### **Bottom View**



Public Page 7 of 7