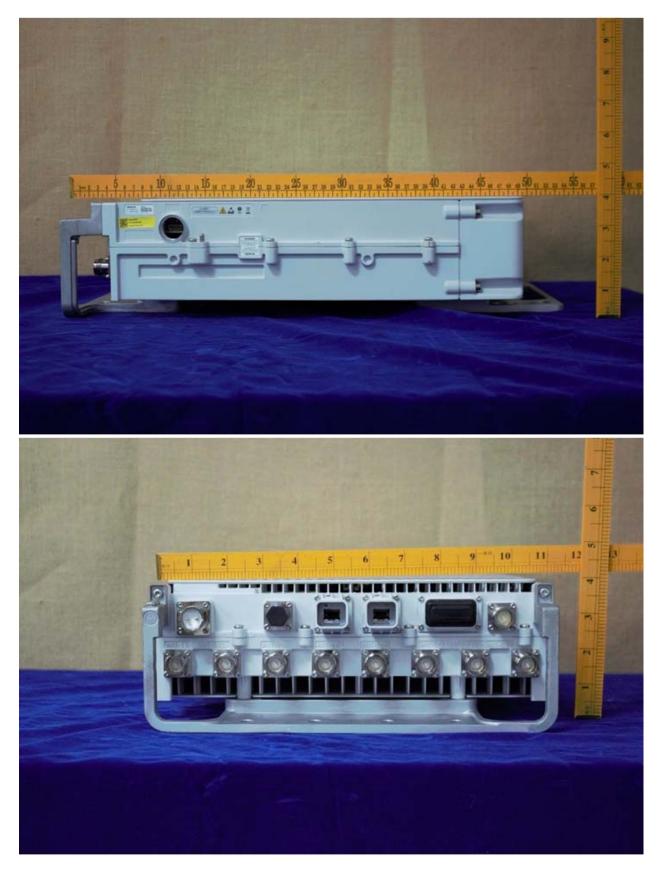

### SECTION 2.1033 (c) (15) External Photographs of the Equipment

Photographs (8"x10") of the equipment of sufficient clarity to reveal equipment construction and layout, including meters, if any, and labels for controls and meters and sufficient views of the internal construction to define component placement and chassis assembly. Insofar as these requirements are met by photographs or drawings contained in the instruction manuals supplied with the product certification request, additional photographs are necessary only to complete the required showing.

#### Response:

The external photographs of the Nokia **AKQW AirScale RRH 8T8R n77 320W**, are included in this original filing under **FCCID: VBNAKQW-01**.