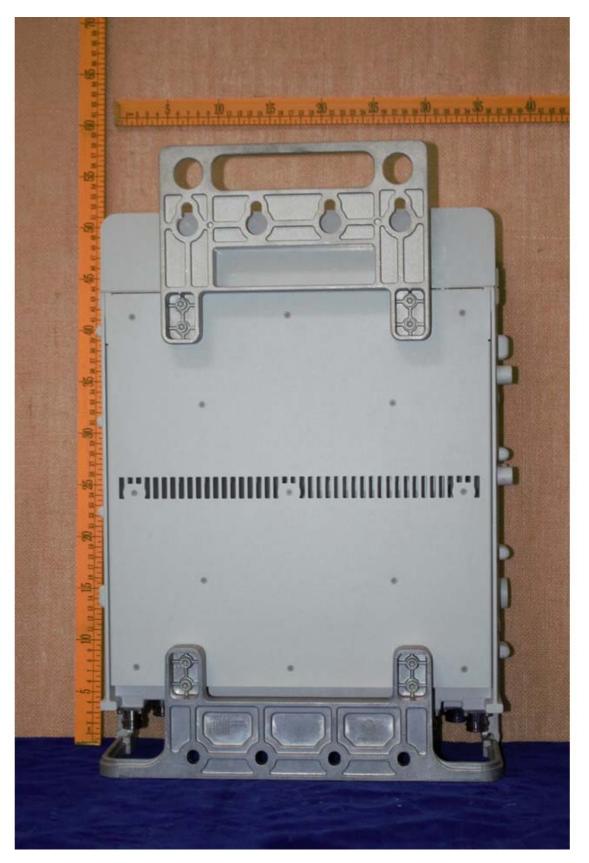

### SECTION 2.1033 (c) (15) External Photographs of the Equipment

Photographs (8"x10") of the equipment of sufficient clarity to reveal equipment construction and layout, including meters, if any, and labels for controls and meters and sufficient views of the internal construction to define component placement and chassis assembly. Insofar as these requirements are met by photographs or drawings contained in the instruction manuals supplied with the product certification request, additional photographs are necessary only to complete the required showing.

#### Response:

The external photographs of the Nokia **AKQW AirScale RRH 8T8R n77 320W**, are included in this original filing under **FCCID: VBNAKQW-01**.