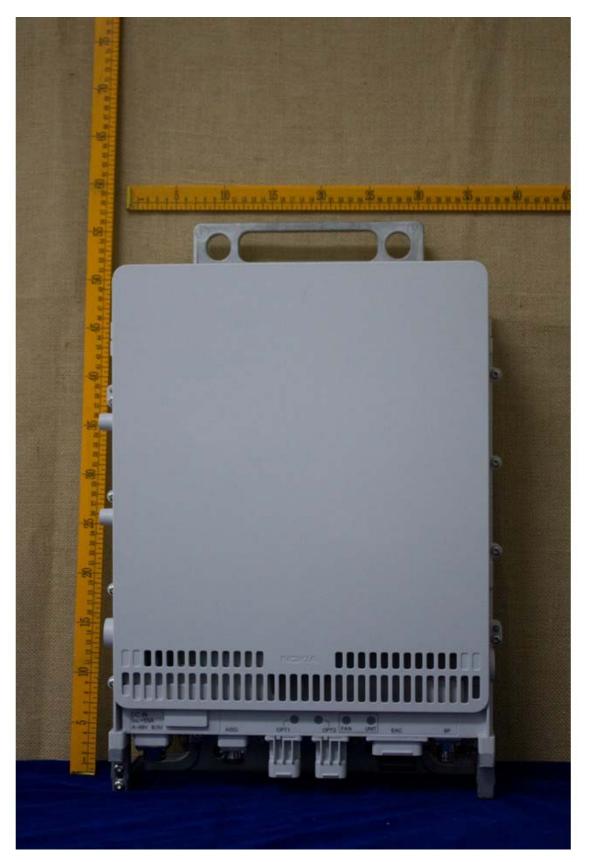

### SECTION 2.1033 (c) (15) External Photographs of the Equipment

Photographs (8"x10") of the equipment of sufficient clarity to reveal equipment construction and layout, including meters, if any, and labels for controls and meters and sufficient views of the internal construction to define component placement and chassis assembly. Insofar as these requirements are met by photographs or drawings contained in the instruction manuals supplied with the product certification request, additional photographs are necessary only to complete the required showing.

#### Response:

The external photographs of the Nokia **AKQW AirScale RRH 8T8R n77 320W**, are included in this original filing under **FCCID: VBNAKQW-01**.