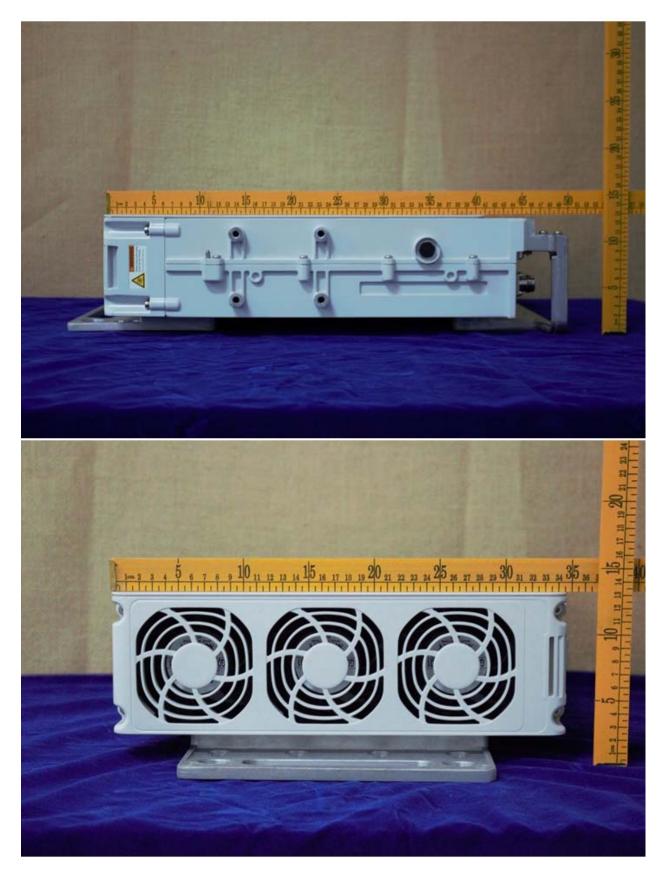

### SECTION 2.1033 (c) (15) External Photographs of the Equipment

Photographs (8"x10") of the equipment of sufficient clarity to reveal equipment construction and layout, including meters, if any, and labels for controls and meters and sufficient views of the internal construction to define component placement and chassis assembly. Insofar as these requirements are met by photographs or drawings contained in the instruction manuals supplied with the product certification request, additional photographs are necessary only to complete the required showing.

#### Response:

The external photographs of the Nokia **AKQW AirScale RRH 8T8R n77 320W**, are included in this original filing under **FCCID: VBNAKQW-01**.