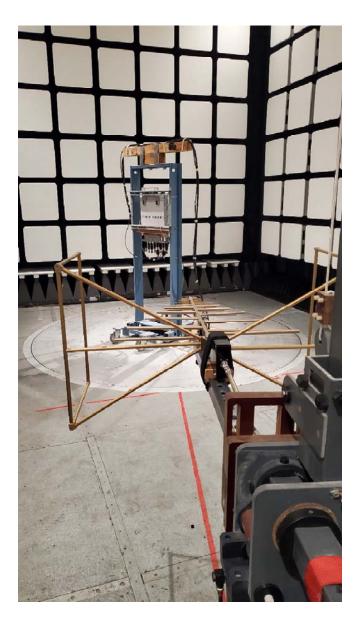

Figure 2. Setup Diagram of Radiated Test

Page 2 of 6

Figure 3. Photo of RF Conducted Tests

Figure 4. RADIATED EMISSIONS, 30 MHz – 1 GHz

Figure 5. RADIATED EMISSIONS, 1 – 40 GHz

Figure 6. Frequency Stability Setup