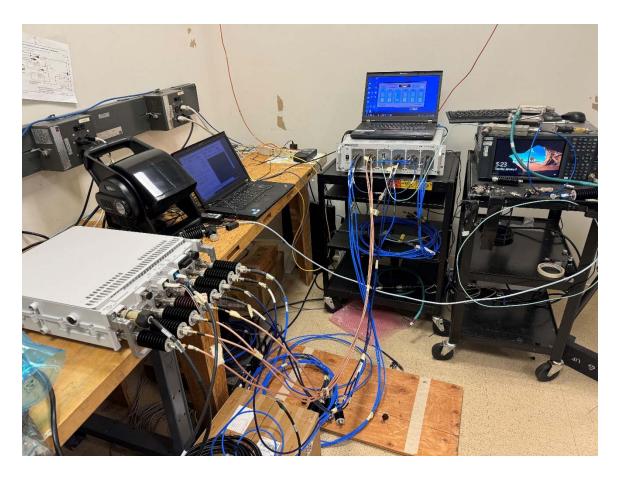

Figure 2. Setup Diagram of Radiated Test

Page 2 of 6

Figure 3. Photo of RF Conducted Tests

Figure 4. RADIATED EMISSIONS, 30 MHz – 1 GHz

Figure 5. RADIATED EMISSIONS, 1 – 40 GHz

Figure 6. Frequency Stability Setup