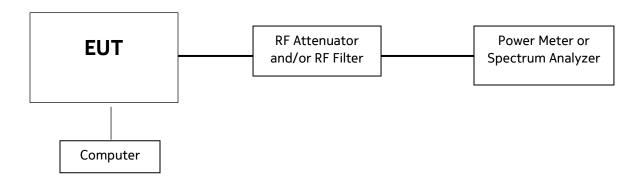

# Response:

The following setup drawings and photos show the test setup for the measurements in the Test Report.

Figure 1. Setup Diagram of Conducted Test for RF Output Power, Power Spectrum Density, Modulation Characteristics, Occupied Bandwidth and Unwanted Emissions.