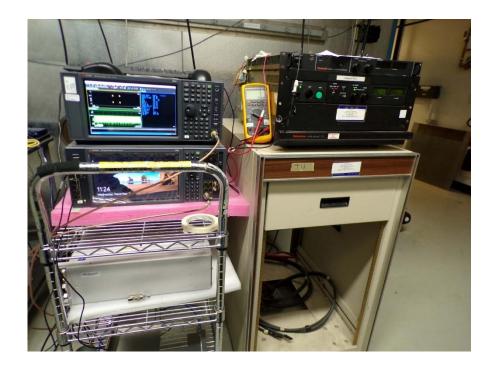

Figure 2. Setup Diagram of Radiated Test

Page 2 of 6

Figure 3. Photo of RF Conducted Tests

Figure 4. RADIATED EMISSIONS, 30 MHz – 1 GHz

Figure 5. RADIATED EMISSIONS, 1 – 40 GHz

Figure 6. Frequency Stability Setup