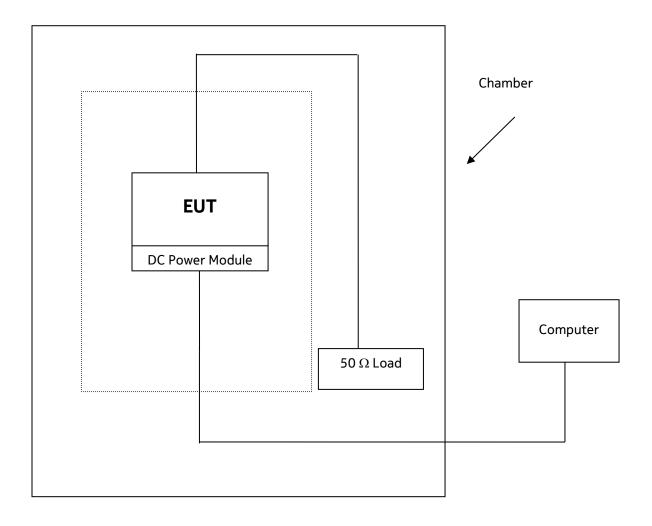

Figure 2. Setup Diagram of Radiated Test

Page 2 of 6

Figure 3. Photo of RF Conducted Tests

Figure 4. RADIATED EMISSIONS, 30 MHz – 1 GHz

Figure 5. RADIATED EMISSIONS, 1 – 40 GHz

Figure 6. Frequency Stability Setup