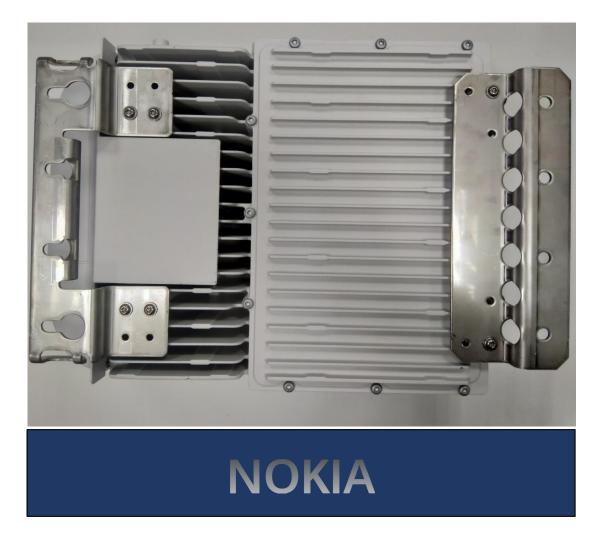

## **EXHIBIT 10: EXTERNAL PHOTOGRAPHS**

#### SECTION 2.1033 (c) (12)

Photographs (8"xIO") of the equipment of sufficient clarity to reveal equipment construction and layout, including meters, if any, and labels for controls and meters and sufficient views of the internal construction to define component placement and chassis assembly. Insofar as these requirements are met by photographs or drawings contained in the instruction manuals supplied with the product certification request, additional photographs are necessary only to complete the required showing.

#### **Response:**

The external photographs of the Nokia AHNA AirScale RRH 4T4R B30 100W (AHNA), FCC ID: VBNAHNA-01 are below.

# Nokia AHNA AirScale RRH 4T4R B30 100W (AHNA), FCC ID: VBNAHNA-01

# Front View



# **Rear View**



## Left Side



# **Right Side**



Public

FCC ID: VBNAHNA-01

## Top View



### **Bottom View**



Public