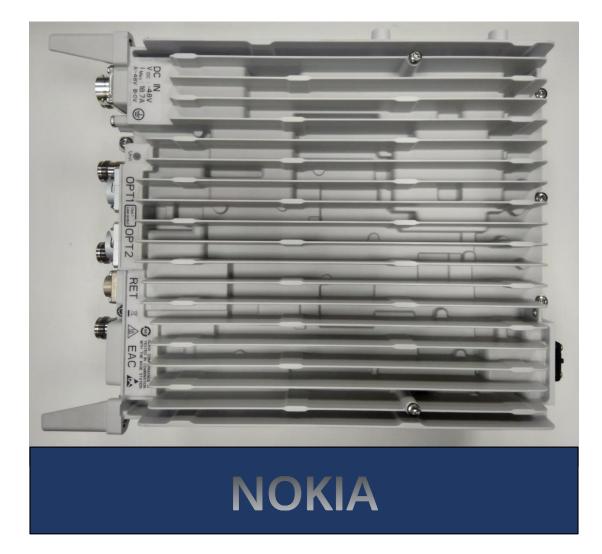

## **EXHIBIT 10: EXTERNAL PHOTOGRAPHS**

#### SECTION 2.1033 (c) (12)

Photographs (8"xIO") of the equipment of sufficient clarity to reveal equipment construction and layout, including meters, if any, and labels for controls and meters and sufficient views of the internal construction to define component placement and chassis assembly. Insofar as these requirements are met by photographs or drawings contained in the instruction manuals supplied with the product certification request, additional photographs are necessary only to complete the required showing.

#### **Response:**

The external photographs of the Nokia AHNA AirScale RRH 4T4R B30 100W (AHNA), FCC ID: VBNAHNA-01 are below.

# Nokia AHNA AirScale RRH 4T4R B30 100W (AHNA), FCC ID: VBNAHNA-01

# Front View



# **Rear View**



## Left Side



# **Right Side**



Public

FCC ID: VBNAHNA-01

## Top View



### **Bottom View**



Public