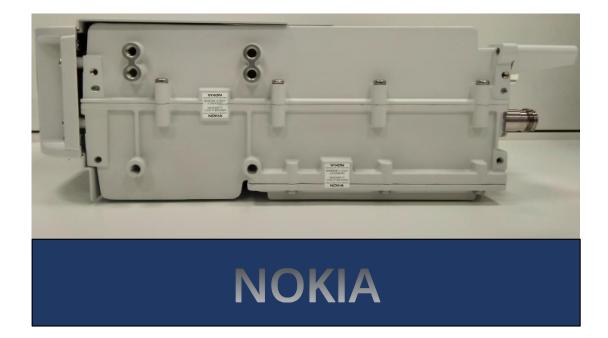

10: EXTERNAL PHOTOGRAPHS**

#### SECTION 2.1033 (c) (12)

Photographs (8"xIO") of the equipment of sufficient clarity to reveal equipment construction and layout, including meters, if any, and labels for controls and meters and sufficient views of the internal construction to define component placement and chassis assembly. Insofar as these requirements are met by photographs or drawings contained in the instruction manuals supplied with the product certification request, additional photographs are necessary only to complete the required showing.

#### **Response:**

The external photographs of the Nokia AHNA AirScale RRH 4T4R B30 100W (AHNA), FCC ID: VBNAHNA-01 are below.

# Nokia AHNA AirScale RRH 4T4R B30 100W (AHNA), FCC ID: VBNAHNA-01

# Front View



# **Rear View**



## Left Side



# **Right Side**



Public

FCC ID: VBNAHNA-01

## Top View



### **Bottom View**



Public