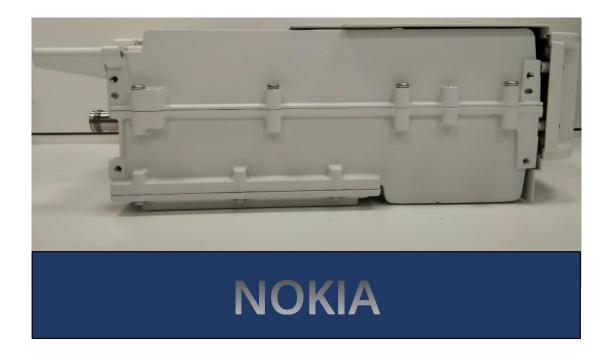

APHS**

#### SECTION 2.1033 (c) (12)

Photographs (8"xIO") of the equipment of sufficient clarity to reveal equipment construction and layout, including meters, if any, and labels for controls and meters and sufficient views of the internal construction to define component placement and chassis assembly. Insofar as these requirements are met by photographs or drawings contained in the instruction manuals supplied with the product certification request, additional photographs are necessary only to complete the required showing.

#### **Response:**

The external photographs of the Nokia AHNA AirScale RRH 4T4R B30 100W (AHNA), FCC ID: VBNAHNA-01 are below.

# Nokia AHNA AirScale RRH 4T4R B30 100W (AHNA), FCC ID: VBNAHNA-01

# Front View



# **Rear View**



## Left Side



# **Right Side**



Public

FCC ID: VBNAHNA-01

## Top View



### **Bottom View**



Public