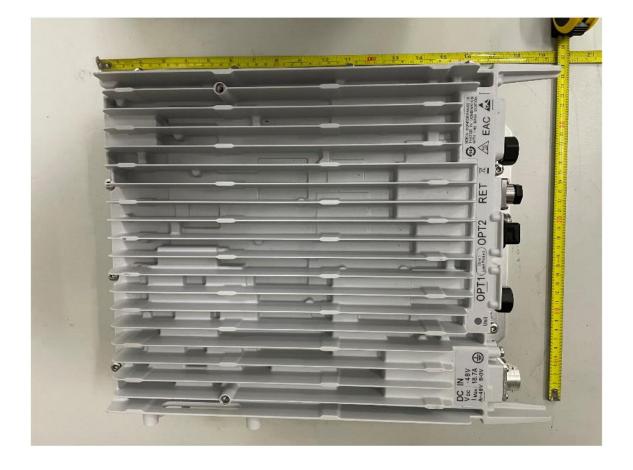

#### Response:

The external photographs of the Nokia AHDB AirScale 2T4R B8 Sub-Band 160W (AHDB), FCCID: VBNAHDB-01 are below.

# Nokia AHDB AirScale 2T4R B8 Sub-Band 160W (AHDB), FCCID: VBNAHDB-01

Page 4 of 6