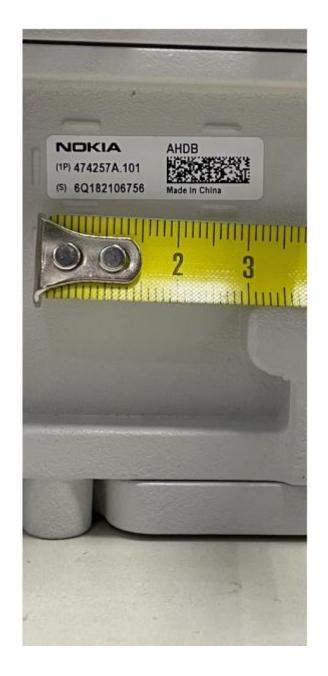

#### Response:

The external photographs of the Nokia AHDB AirScale 2T4R B8 Sub-Band 160W (AHDB), FCCID: VBNAHDB-01 are below.

# Nokia AHDB AirScale 2T4R B8 Sub-Band 160W (AHDB), FCCID: VBNAHDB-01

Page 4 of 6