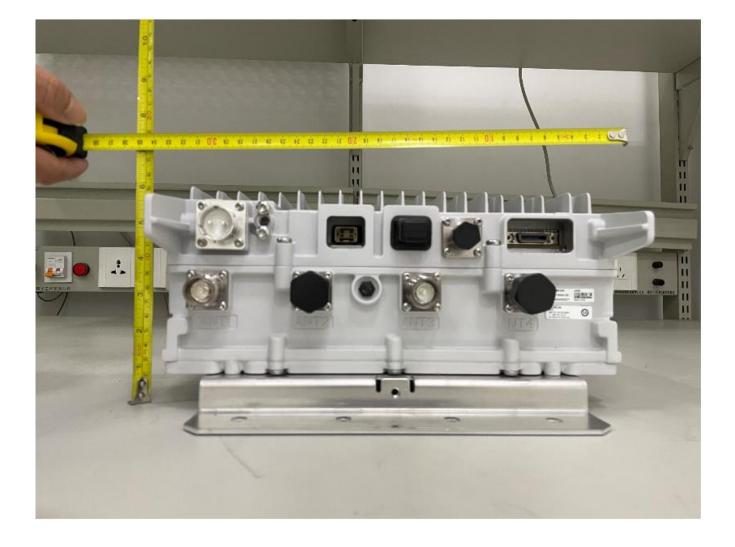

#### Response:

The external photographs of the Nokia AHDB AirScale 2T4R B8 Sub-Band 160W (AHDB), FCCID: VBNAHDB-01 are below.

# Nokia AHDB AirScale 2T4R B8 Sub-Band 160W (AHDB), FCCID: VBNAHDB-01

Page 4 of 6