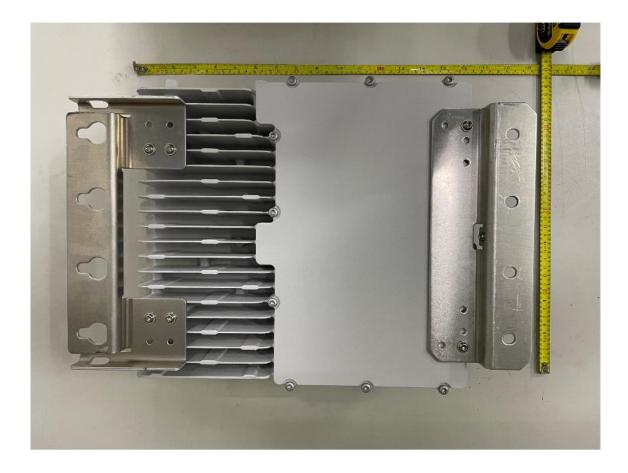

#### Response:

The external photographs of the Nokia AHDB AirScale 2T4R B8 Sub-Band 160W (AHDB), FCCID: VBNAHDB-01 are below.

# Nokia AHDB AirScale 2T4R B8 Sub-Band 160W (AHDB), FCCID: VBNAHDB-01

Page 4 of 6