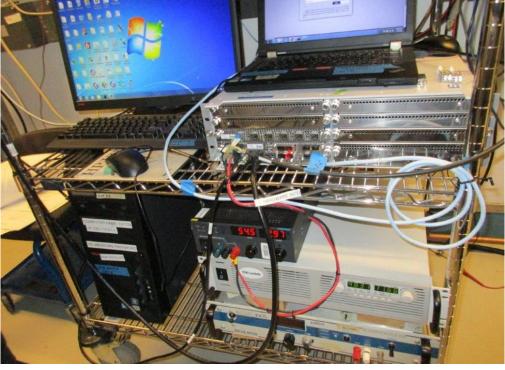

#### PHOTOGRAPH(S) OF EUT ARRANGEMENT DURING OCCUPIED BANDWIDTH/SPURIOUS EMISSIONS TESTING