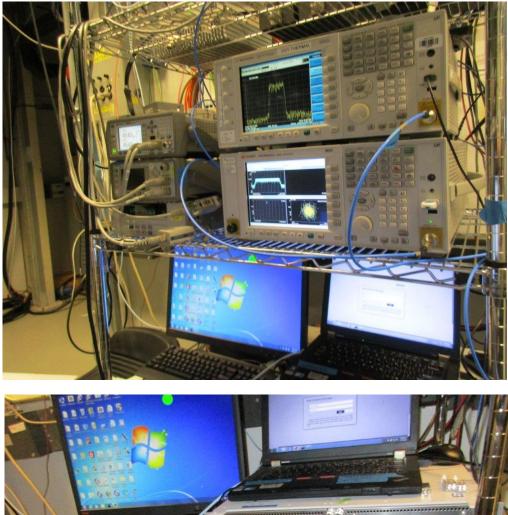

#### PHOTOGRAPH(S) OF EUT ARRANGEMENT DURING OCCUPIED BANDWIDTH/SPURIOUS EMISSIONS TESTING