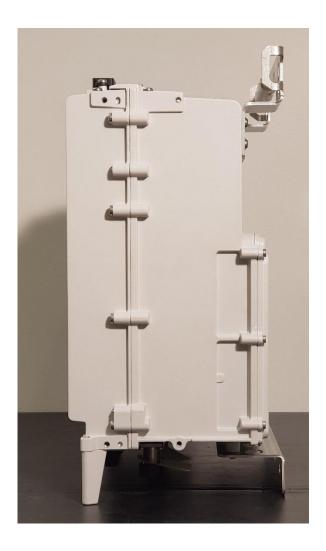

graphs (8"x10") of the equipment of sufficient clarity to reveal equipment construction and layout, including meters, if any, and labels for controls and meters and sufficient views of the internal construction to define component placement and chassis assembly. Insofar as these requirements are met by photographs or drawings contained in the instruction manuals supplied with the product certification request, additional photographs are necessary only to complete the required showing.

#### Response:

The external photographs of the AHCC AirScale RRH 4T4R B26A, FCC ID: VBNAHCC-01 are below.

Public Page 1 of 6

FCC ID: VBNAHCC-01

# Nokia AHCC AirScale RRH 4T4R B26A (AHCC), FCC ID: VBNAHCC-01

**Front View** 



Public Page 2 of 6

## **Rear View**



Public Page 3 of 6

## **Left Side**



Public Page 4 of 6

# **Right Side**



Public Page 5 of 6

## **Top View**



## **Bottom View**



Public Page 6 of 6