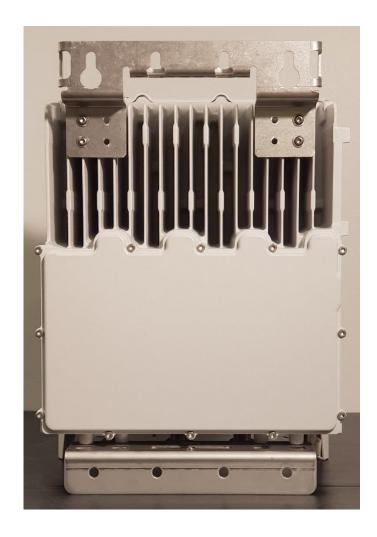

#### **SECTION 2.1033 (c) (12)**

Photographs (8"x10") of the equipment of sufficient clarity to reveal equipment construction and layout, including meters, if any, and labels for controls and meters and sufficient views of the internal construction to define component placement and chassis assembly. Insofar as these requirements are met by photographs or drawings contained in the instruction manuals supplied with the product certification request, additional photographs are necessary only to complete the required showing.

#### Response:

The external photographs of the AHCC AirScale RRH 4T4R B26A, FCC ID: VBNAHCC-01 are below.

Public Page 1 of 6

FCC ID: VBNAHCC-01

# Nokia AHCC AirScale RRH 4T4R B26A (AHCC), FCC ID: VBNAHCC-01

**Front View** 



Public Page 2 of 6

## **Rear View**



Public Page 3 of 6

## **Left Side**



Public Page 4 of 6

# **Right Side**



Public Page 5 of 6

## **Top View**



## **Bottom View**



Public Page 6 of 6