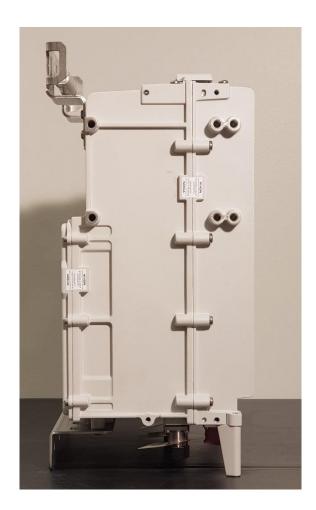

icient clarity to reveal equipment construction and layout, including meters, if any, and labels for controls and meters and sufficient views of the internal construction to define component placement and chassis assembly. Insofar as these requirements are met by photographs or drawings contained in the instruction manuals supplied with the product certification request, additional photographs are necessary only to complete the required showing.

#### Response:

The external photographs of the AHCC AirScale RRH 4T4R B26A, FCC ID: VBNAHCC-01 are below.

Public Page 1 of 6

FCC ID: VBNAHCC-01

# Nokia AHCC AirScale RRH 4T4R B26A (AHCC), FCC ID: VBNAHCC-01

**Front View** 



Public Page 2 of 6

## **Rear View**



Public Page 3 of 6

## **Left Side**



Public Page 4 of 6

# **Right Side**



Public Page 5 of 6

## **Top View**



## **Bottom View**



Public Page 6 of 6