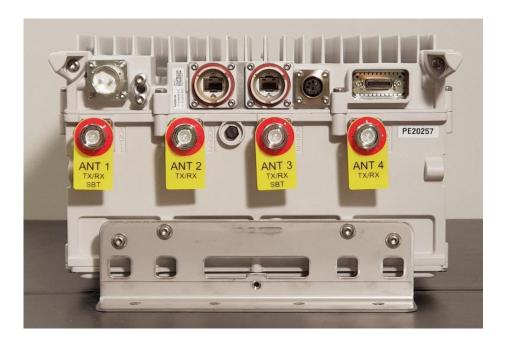

ncluding meters, if any, and labels for controls and meters and sufficient views of the internal construction to define component placement and chassis assembly. Insofar as these requirements are met by photographs or drawings contained in the instruction manuals supplied with the product certification request, additional photographs are necessary only to complete the required showing.

#### Response:

The external photographs of the AHCC AirScale RRH 4T4R B26A, FCC ID: VBNAHCC-01 are below.

Public Page 1 of 6

FCC ID: VBNAHCC-01

# Nokia AHCC AirScale RRH 4T4R B26A (AHCC), FCC ID: VBNAHCC-01

**Front View** 



Public Page 2 of 6

## **Rear View**



Public Page 3 of 6

## **Left Side**



Public Page 4 of 6

# **Right Side**



Public Page 5 of 6

## **Top View**



## **Bottom View**



Public Page 6 of 6