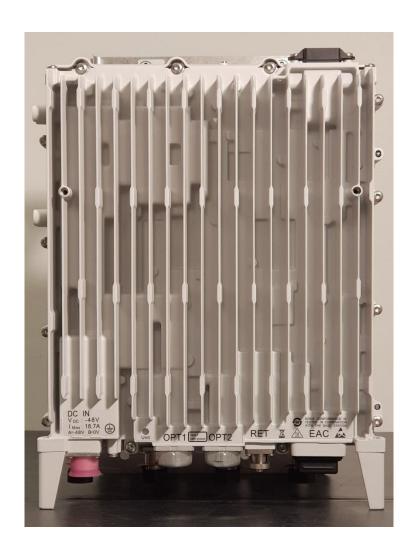

# Nokia AHCC AirScale RRH 4T4R B26A (AHCC), FCC ID: VBNAHCC-01

**Front View** 

Public Page 2 of 6