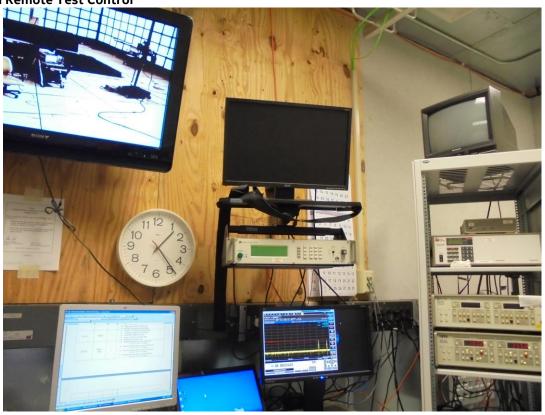

## Response:

The following Photos show the test setup for the measurements in the Test Report.

Radiate Product Configuration on the Turntable.

**Support and Remote Test Control** 

Nokia Solutions and Networks US LLC Use pursuant to Company Instructions