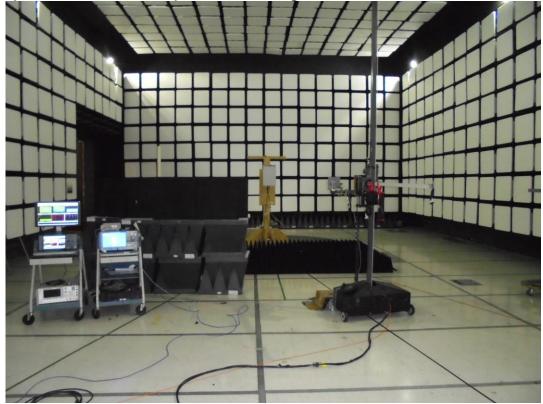

Radiated Setup for Channel Power, Occupied Bandwidth, Edge of band and Modulation.

Radiated Spurious Setup for 40-100 GHz

Radiated Emissions 30MHz-1 GHz

Nokia Solutions and Networks US LLC Use pursuant to Company Instructions