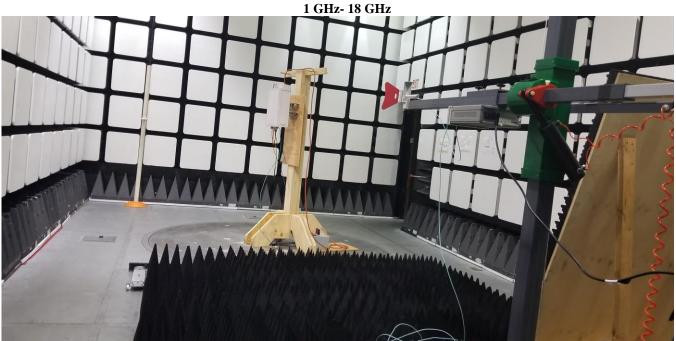

## **SECTION 2.1033(c) (21)**

Contain at least one drawing or photograph showing the test set-up for each of the required types of tests applicable to the device for which certification is requested. These drawings or photographs must show enough detail to confirm other information contained in the test report. Any photographs used must be focused originals without glare or dark spots and must clearly show the test configuration used.

## Response:

The following Photos show the test setup for the measurements in the Test Report.