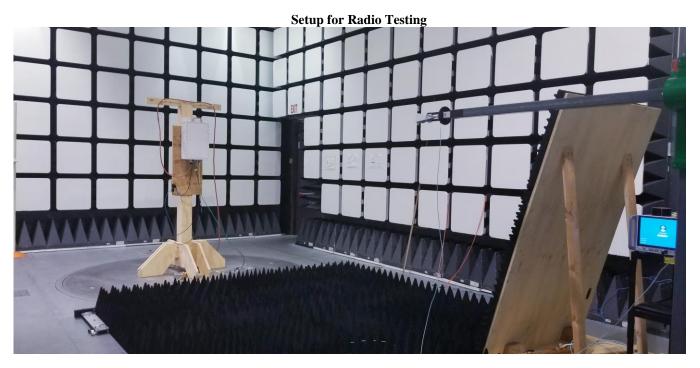

## **SECTION 2.1033(c) (21)**

Contain at least one drawing or photograph showing the test set-up for each of the required types of tests applicable to the device for which certification is requested. These drawings or photographs must show enough detail to confirm other information contained in the test report. Any photographs used must be focused originals without glare or dark spots and must clearly show the test configuration used.

## Response:

The following Photos show the test setup for the measurements in the Test Report.