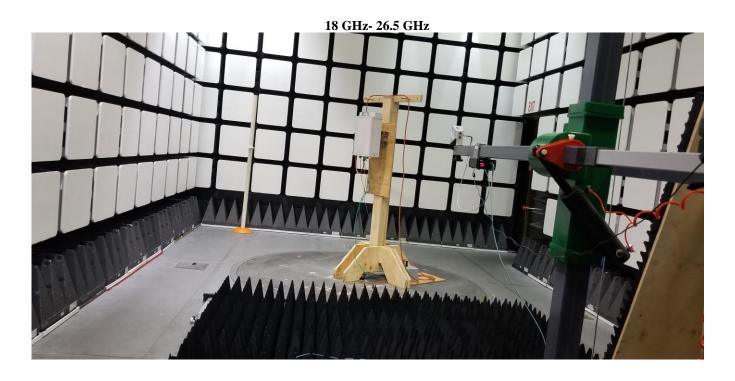

## **SECTION 2.1033(c) (21)**

Contain at least one drawing or photograph showing the test set-up for each of the required types of tests applicable to the device for which certification is requested. These drawings or photographs must show enough detail to confirm other information contained in the test report. Any photographs used must be focused originals without glare or dark spots and must clearly show the test configuration used.

## Response:

The following Photos show the test setup for the measurements in the Test Report.