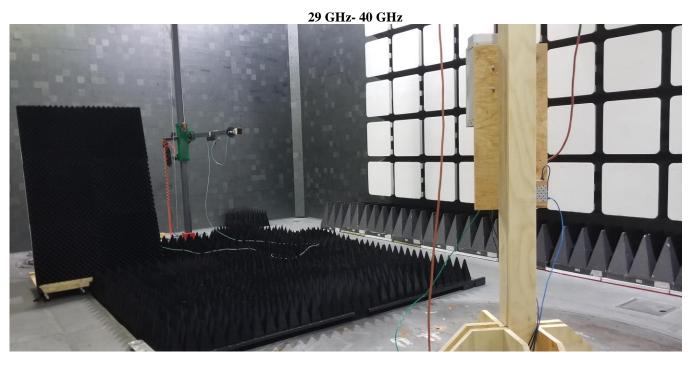

## **SECTION 2.1033(c) (21)**

Contain at least one drawing or photograph showing the test set-up for each of the required types of tests applicable to the device for which certification is requested. These drawings or photographs must show enough detail to confirm other information contained in the test report. Any photographs used must be focused originals without glare or dark spots and must clearly show the test configuration used.

## Response:

The following Photos show the test setup for the measurements in the Test Report.