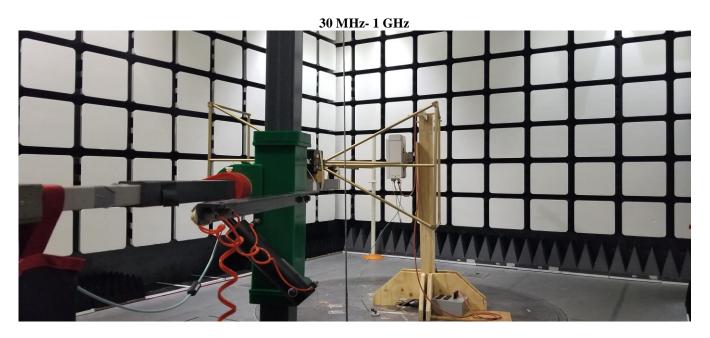

## **SECTION 2.1033(c) (21)**

Contain at least one drawing or photograph showing the test set-up for each of the required types of tests applicable to the device for which certification is requested. These drawings or photographs must show enough detail to confirm other information contained in the test report. Any photographs used must be focused originals without glare or dark spots and must clearly show the test configuration used.

## Response:

The following Photos show the test setup for the measurements in the Test Report.