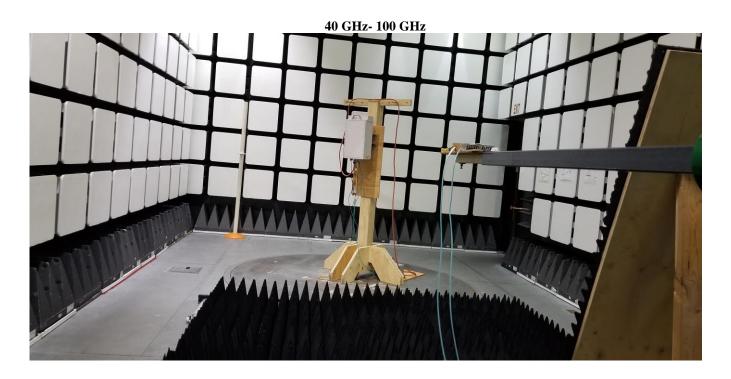

## **SECTION 2.1033(c) (21)**

Contain at least one drawing or photograph showing the test set-up for each of the required types of tests applicable to the device for which certification is requested. These drawings or photographs must show enough detail to confirm other information contained in the test report. Any photographs used must be focused originals without glare or dark spots and must clearly show the test configuration used.

## Response:

The following Photos show the test setup for the measurements in the Test Report.